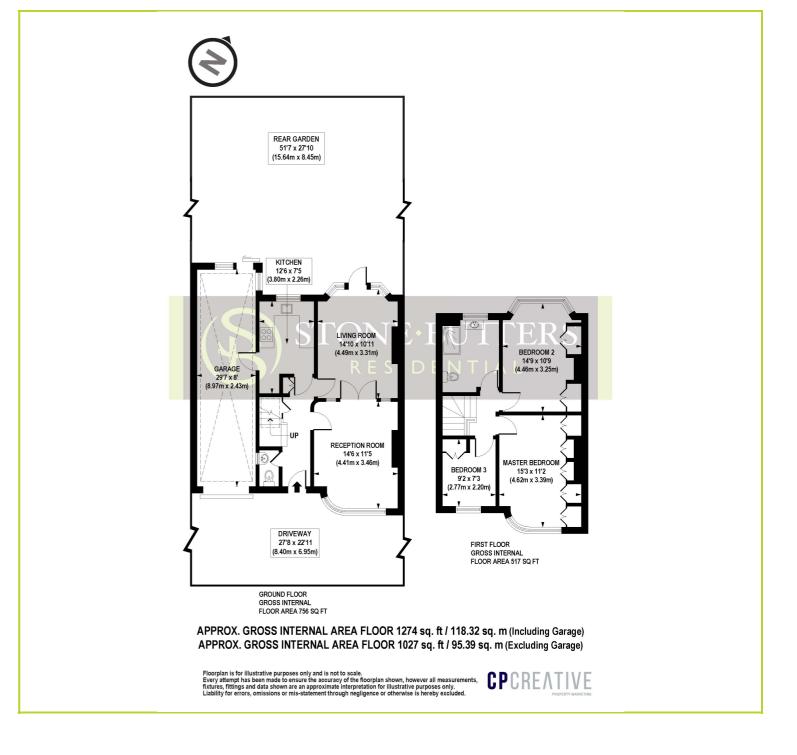

cess to the M1 and M25. Wychwood Avenue is a 10 minute walk to Canons Park Jubilee Line train station and local amenities.









Wychwood Avenue, Edgware. HA8 6TQ. £675,000 Freehold

A 3 Bedroom Semi Detached Property with own driveway being located close to Canons Park Jubilee line train station and local amenities. The house is offered CHAIN FREE and benefits include potential to extend creating a large family home (STPP), modern fitted kitchen and bathroom, double length carport and double glazed windows.

- Chain Free
- Double Glazed Windows
- Gas Central Heating
- Short Walk To Canons Park Tube
- Own Driveway Space For Two Cars
- Three Bedroom Semi-Detached
- Modern Fitted Kitchen
- Spacious Accommodation Throughout
- Double Length Carport
- Viewing Highly Recommended















(Floor plans are not to scale and measurements are given for guidance only)