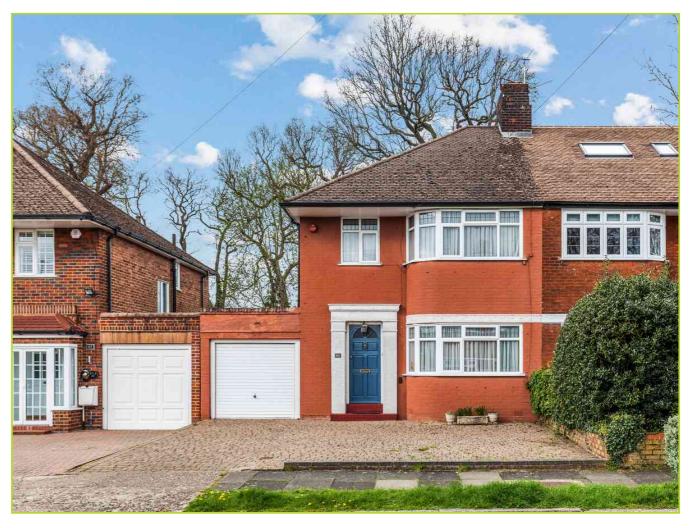

Wychwood Avenue, Edgware. HA8 6TQ. £675,000 Freehold

A 3 Bedroom Semi Detached Property with own driveway being located close to Canons Park Jubilee line train station and local amenities. The house is offered CHAIN FREE and benefits include potential to extend creating a large family home (STPP), modern fitted kitchen and bathroom, double length carport and double glazed windows.

- Chain Free
- Double Glazed Windows
- Gas Central Heating
- Short Walk To Canons Park Tube
- Own Driveway Space For Two Cars
- Three Bedroom Semi-Detached
- Modern Fitted Kitchen
- Spacious Accommodation Throughout
- Double Length Carport
- Viewing Highly Recommended