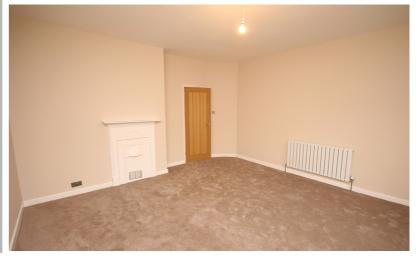

#### Bedroom

14' 9" x 8' 7" (4.50m x 2.62m) Window to rear. Built-in double wardrobe. TV point. Radiator.