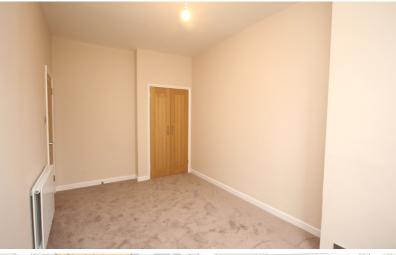

#### Bedroom

14' 9" x 8' 7" (4.50m x 2.62m) Window to rear. Built-in double wardrobe. TV point. Radiator.