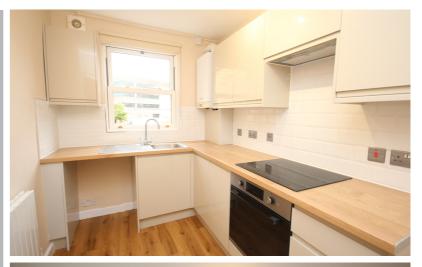

#### Kitchen

10' 1" x 6' 7" (3.07m x 2.01m)
Re-fitted modern units to base and eye level with contrasting wood effect work surfaces. Stainless steel sink unit with mixer tap. Built in electric oven and hob with extractor over. Space for fridge freezer and plumbing for under counter washing machine. Attractive brick style white ceramic tiling to splash back areas, flooring as hallway. Wall mounted gas central heating boiler. Radiator. Window to rear. Extractor fan.