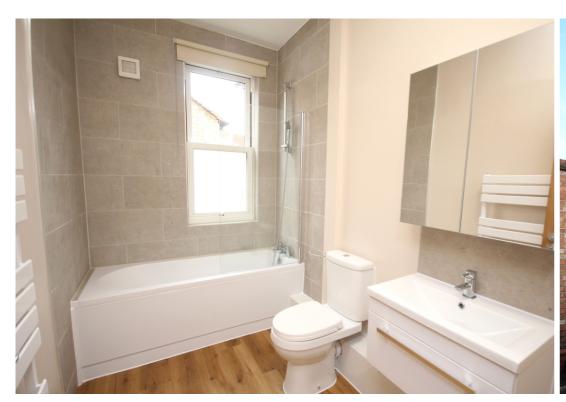

## Bathroom

9' 0" x 5' 0" (2.74m x 1.52m)
White three piece suite comprising panel bath with mixer tap, shower over and enclosed by screen. Low level wc and wall mounted wash hand basin with storage drawer under and mirror fronted cupboard over. Attractive ceramic tiling to splash back areas. Large partly frosted window to rear. Ladder style towel rail. Extractor fan. Flooring to match hallway and kitchen.