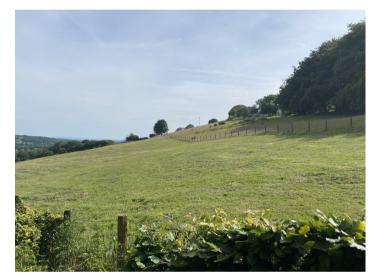

## £98,500

\*\*\* The woodland overlooks the Teifi Valley from an elevated site \*\*\* With far reaching views and is an ideal small parcel of land and woodland, ideal for conservation/woodland/leisure uses. \*\*\* The woodland is currently laid to larch with secure fencing and lane frontage and bordered by a brook. \*\*\* The land is gently sloping to level with far reaching views across the Teifi Valley \*\*\*

VIEWS OVER TEIFI VALLEY AT LAMPETER

## LAND TO WEST

LAND TO EASTERN ASPECT

THE LANE

Services

No services currently provided.