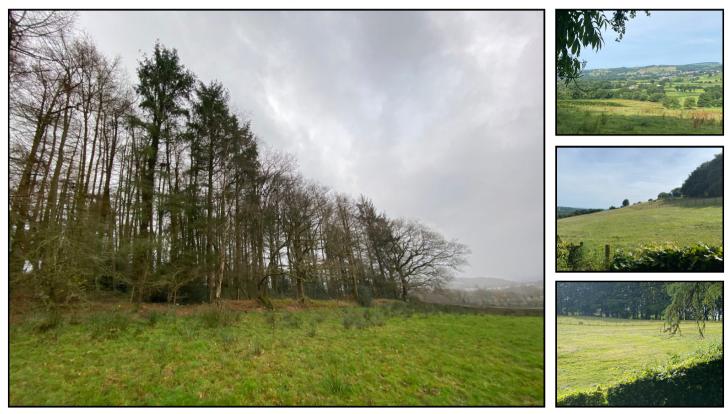

Rare opportunity of acquiring a small parcel of pasture and woodland overlooking the Teifi Valley, from an elevated site with far reaching views and ideal for conservation/woodland/leisure uses.

Land and Woodland, Cellan, Lampeter, Carmarthenshire. SA48 8HU.

## £98,500

\*\*\* The woodland overlooks the Teifi Valley from an elevated site \*\*\* With far reaching views and is an ideal small parcel of land and woodland, ideal for conservation/woodland/leisure uses. \*\*\* The woodland is currently laid to larch with secure fencing and lane frontage and bordered by a brook. \*\*\* The land is gently sloping to level with far reaching views across the Teifi Valley \*\*\*

\*\*\* 1.5 acres in total includes mature woodland with a crop of timber ready for harvesting \*\*\* Being a useful silvicultural/forestry acquisition for investment/conservation and having possibilities for leisure and recreational use and rarely available \*\*\* Ideal for glamping or leisure use site \*\*\*

## LAND TO WEST

LAND TO EASTERN ASPECT

THE LANE

Services

No services currently provided.