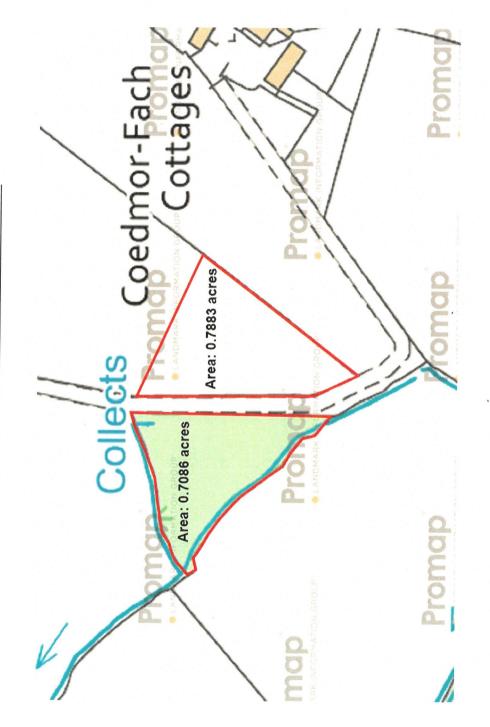

## Directions

-3-

From Lampeter take the B4343 towards Cellan at Coedmor Hall Farm on the Cellan Road after approximately 1/2 mile turn right off the B4343 (before you come to Cellan). Continue along this lane for approximately 300m and by some agricultural buildings take the concealed concrete farm road on the right-hand side of these buildings and continue up the hill and the plantation will be seen at almost top of the hill on the right hand side before the final turning into Coedmor Fach holiday cottages. Please refer to plan.

Woodland, Cellan, Lampeter, Carmarthenshire. SA48 8HU

For Identification Purposes Only