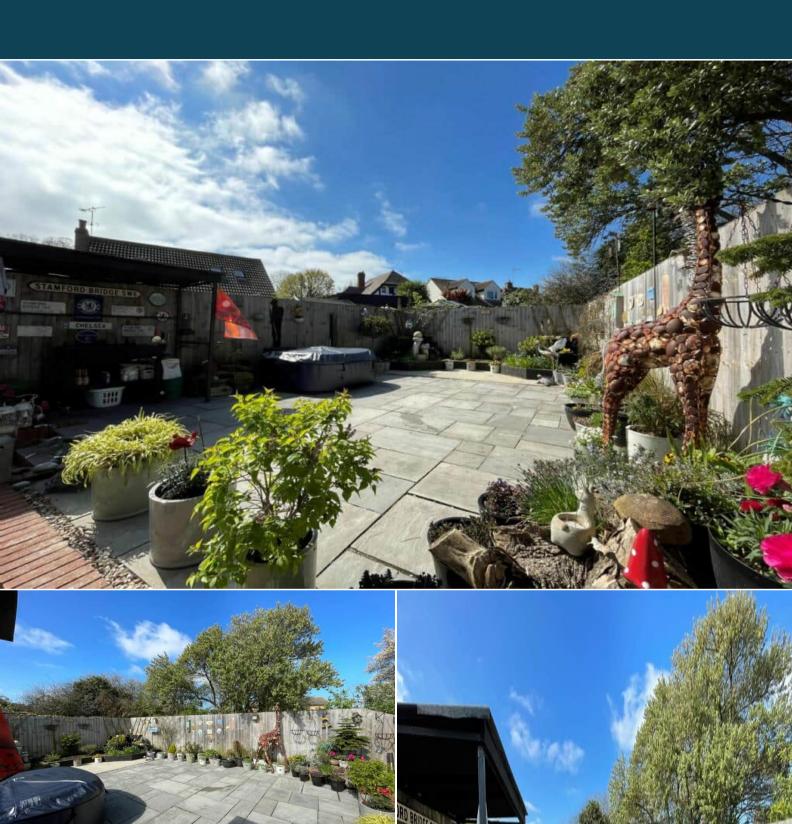

The interior of this beautifully presented property comprises a spacious living room with dining area, fitted kitchen, modern bathroom and 3 bedrooms. The exterior boasts a private rear garden, perfect for enjoying the summer months.