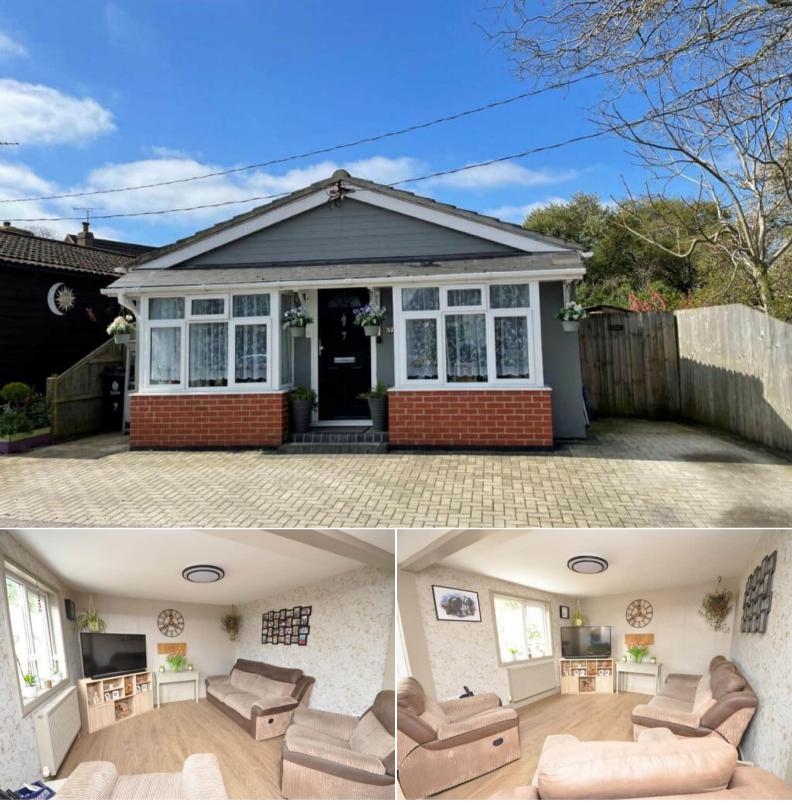

## Kirby Road Walton on the Naze

Bettermove are proud to present this timber framed 3 bedroom detached bungalow in the sought after area of Walton on the Naze.

The property benefits from double glazing, gas central heating throughout and has off street parking available via the driveway. The council tax band is B.

The interior of this beautifully presented property comprises a spacious living room with dining area, fitted kitchen, modern bathroom and 3 bedrooms. The exterior boasts a private rear garden, perfect for enjoying the summer months.