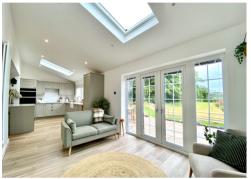

The property offers generous family accommodation briefly comprising, To the ground floor: entrance hall, stylish L shaped kitchen/dining/family room with island opening to rear garden. Double doors leading into the generous living room. On the first floor: three good size bedrooms and the family bathroom. Outside, to the front: a driveway leads to the single garage with path to front door with plenty of shrubs. To the rear: a good size, enclosed garden with patio area, decorative stones and lawn overlooking farming fields.