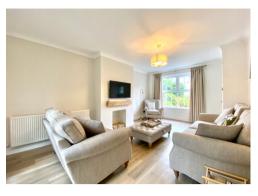

The property offers generous family accommodation briefly comprising, To the ground floor: entrance hall, stylish L shaped kitchen/dining/family room with island opening to rear garden. Double doors leading into the generous living room. On the first floor: three good size bedrooms and the family bathroom. Outside, to the front: a driveway leads to the single garage with path to front door with plenty of shrubs. To the rear: a good size, enclosed garden with patio area, decorative stones and lawn overlooking farming fields.