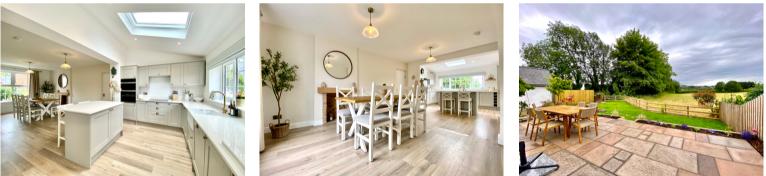

The property offers generous family accommodation briefly comprising, To the ground floor: entrance hall, stylish L shaped kitchen/dining/family room with island opening to rear garden. Double doors leading into the generous living room. On the first floor: three good size bedrooms and the family bathroom. Outside, to the front: a driveway leads to the single garage with path to front door with plenty of shrubs. To the rear: a good size, enclosed garden with patio area, decorative stones and lawn overlooking farming fields.