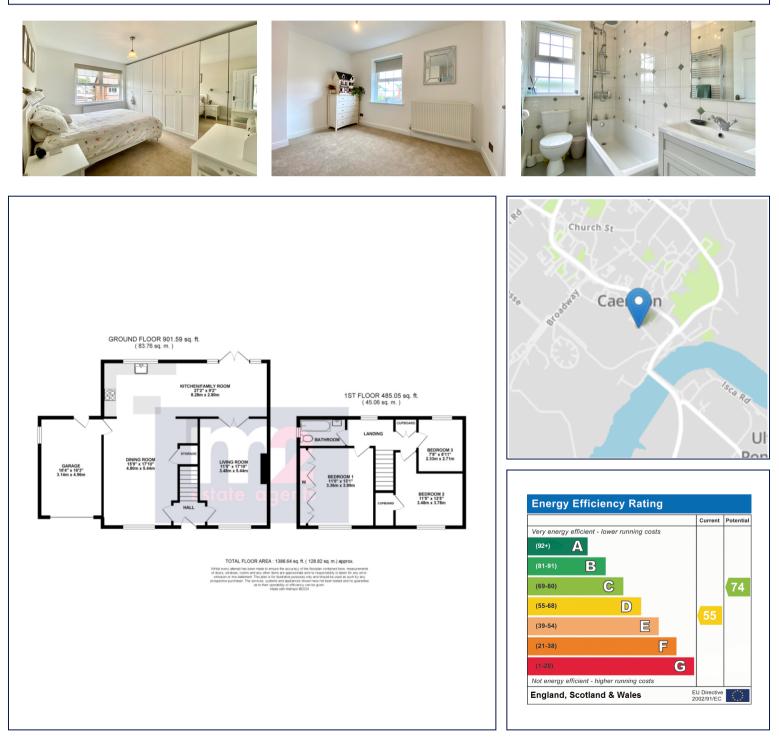

Situated in the heart of Caerleon village is this stylish, extended, three bedroom semi detached house. Located within walking distance to all local amenities, pubs, restaurants and sought after primary and secondary schools whilst also having easy access to junction 24 of the M4.

The property offers generous family accommodation briefly comprising, To the ground floor: entrance hall, stylish L shaped kitchen/dining/family room with island opening to rear garden. Double doors leading into the generous living room. On the first floor: three good size bedrooms and the family bathroom. Outside, to the front: a driveway leads to the single garage with path to front door with plenty of shrubs. To the rear: a good size, enclosed garden with patio area, decorative stones and lawn overlooking farming fields.

The property further benefits from having a gas combi boiler, upvc double glazing throughout and viewing is highly advised by the agents to truly appreciate this beautiful property. Services:

Council Tax Band: