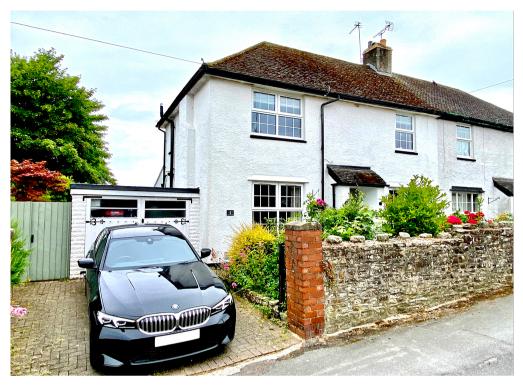

## 4 White Hart Lane, Caerleon, Newport. NP18 1AB £425,000 **Tenure Freehold**

- EXTENDED SEMI DETACHED FAMILY HOME
- 3 BEDROOMS
- STUNNING L SHAPED **KITCHEN/DINING/FAMILY ROOM**
- LIVING ROOM
- FIRST FLOOR BATHROOM

- **GARAGE & DRIVEWAY** 
  - **GOOD SIZE REAR GARDEN** •
  - **BEAUTIFUL VIEWS** •
  - IN THE HEART OF CAERLEON VILLAGE
  - GUIDE PRICE £425,000 £445,000 •

69 Bridge Street, Newport, NP20 4AQ M2 Estate Agents Newport 01633 289622 www.m2ea.co.uk

\*STUNNING VIEWS!! EXTENDED, 3 BEDROOM, SEMI DETACHED HOUSE IN THE HIGHLY SOUGHT AFTER CAERLEON VILLAGE WITH L SHAPED KITCHEN/DINING/FAMILY ROOM, FIRST FLOOR BATHROOM, GARAGE & DRIVEWAY\* GUIDE PRICE £425,000 - £445,000\*

Situated in the heart of Caerleon village is this stylish, extended, three bedroom semi detached house. Located within walking distance to all local amenities, pubs, restaurants and sought after primary and secondary schools whilst also having easy access to junction 24 of the M4.

The property offers generous family accommodation briefly comprising, To the ground floor: entrance hall, stylish L shaped kitchen/dining/family room with island opening to rear garden. Double doors leading into the generous living room. On the first floor: three good size bedrooms and the family bathroom. Outside, to the front: a driveway leads to the single garage with path to front door with plenty of shrubs. To the rear: a good size, enclosed garden with patio area, decorative stones and lawn overlooking farming fields.