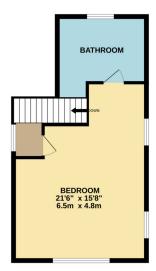

## **FLOORPLAN**

GROUND FLOOR 1394 sq.ft. (129.5 sq.m.) approx.

TOTAL FLOOR AREA: 1828 sq.ft. (169.8 sq.m.) approx. Whist every attempt has been made to ensure the accuracy of the floorplan contained here, measurements of doors, windows, rooms and any other items are approximate and no responsibility is taken for any error, omission or mis-statement. This plan is for illustrative purposes only and should be used as such by any prospective purchaser. The services, systems and appliances shown have not been tested and no guarantee as to their operability or efficiency can be given. Made with Metropic £0204