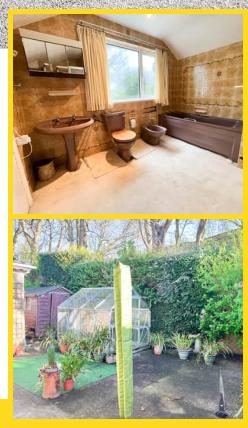

On the first floor is a large double bedroom with dressing area leading into a spacious en-suite bathroom.

Private mature gardens surround the property and a spacious driveway provides off road parking and leads to a large attached double garage.

- 17' Conservatory Leading into Garden
- Fitted Kitchen plus Utility Room
- 2 Bedrooms and 2 Bathrooms (1 En-Suite)
- Private Mature Gardens with Greenhouse
- Off Road Parking and Double Garage

Property Images