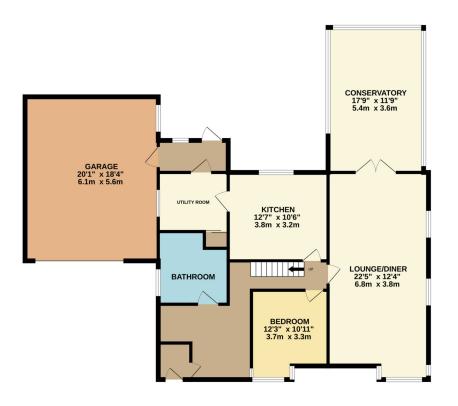

## **FLOORPLAN**

GROUND FLOOR 1394 sq.ft. (129.5 sq.m.) approx.

TOTAL FLOOR AREA: 1828 sq.ft. (169.8 sq.m.) approx. Whist every attempt has been made to ensure the accuracy of the floorplan contained here, measurements of doors, windows, rooms and any other items are approximate and no responsibility is taken for any error, omission or mis-statement. This plan is for illustrative purposes only and should be used as such by any prospective purchaser. The services, systems and appliances shown have not been tested and no guarantee as to their operability or efficiency can be given. Made with Metropic £0204