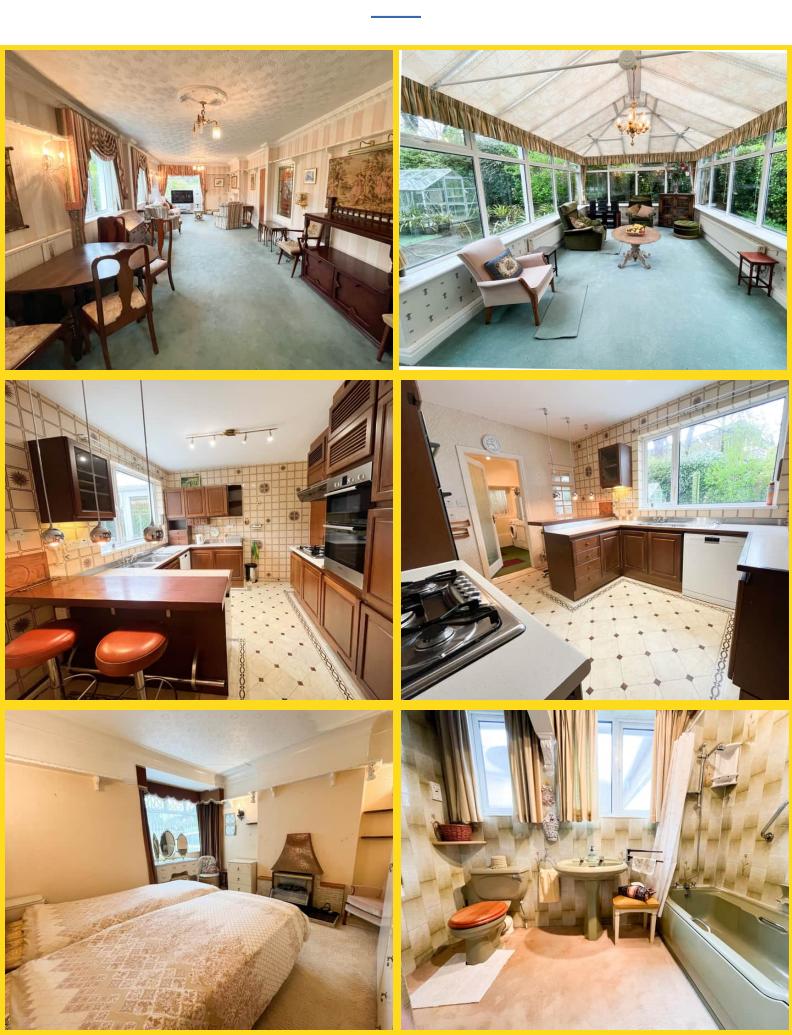

The accommodation on the ground floor briefly comprises of spacious hallway with cloaks area, Large open plan lounge/diner leading through to conservatory, fitted kitchen, utility room, double bedroom and bathroom.

On the first floor is a large double bedroom with dressing area leading into a spacious en-suite bathroom.

Private mature gardens surround the property and a spacious driveway provides off road parking and leads to a large attached double garage.

- 17' Conservatory Leading into Garden
- Fitted Kitchen plus Utility Room
- 2 Bedrooms and 2 Bathrooms (1 En-Suite)
- Private Mature Gardens with Greenhouse
- Off Road Parking and Double Garage

Property Images