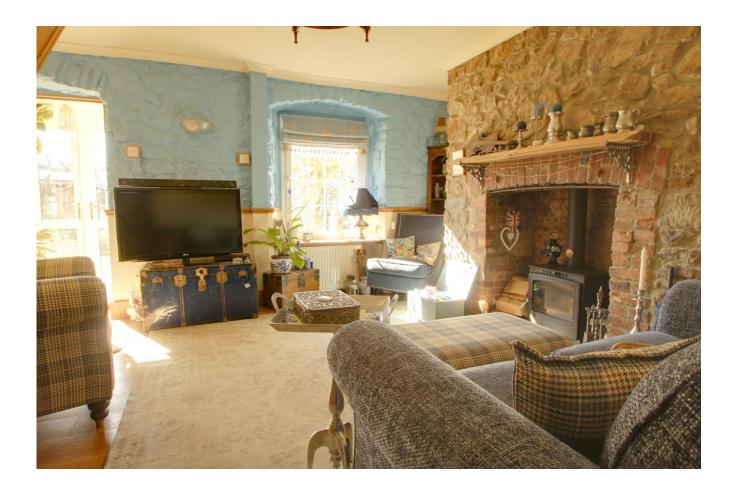

#### DESCRIPTION

This semi detached property has many retained character features and has been well maintained by the current owner.

The property is approached through double doors to a tiled entrance porch where a further glazed door leads into the sitting room. This good sized room has a stone chimney breast with inset wood burner, exposed floorboards, spindled staircase rising to first floor, door to dining room and archway to rear hall. The dining room is a similar size with a feature fireplace with wood surround and mantel and a glazed door to the kitchen / breakfast room. Fitted with an extensive range of white base, drawer and wall units incorporating single drainer sink unit, work surfaces, gas hob, oven, plumbing and space for dishwasher, space for under counter fridge, wall mounted gas boiler and fitted range cooker. There is space for table and chairs. From here a glazed door leads into the rear hallway which links back to the sitting room as well as into the utility room. This useful space is perfect for use as a boot room. There is a range of base, drawer, wall and sink units, plumbing for washing machine, door to rear garden and door to the downstairs cloakroom which is fitted with a white suite. The first floor landing has a staircase rising to the second floor. Double doors lead into bedroom four. The fifth bedroom (single) could be used as a study; bedroom three a good sized double bedroom currently used as a first floor sitting room with exposed floorboards and an ornamental fireplace. The family bathroom is fitted with a white suite of low level wc, pedestal wash hand basin and panel enclosed bath with shower and screen. On the second floor there are two further double bedrooms both with exposed floorboards and beams. The accommodation on this floor could be reconfigured to create a master suite, with dressing room and ensuite (STPP).