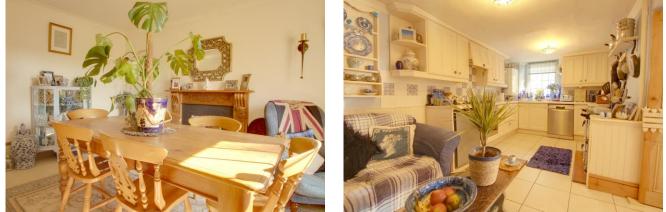

#### DESCRIPTION

This semi detached property has many retained character features and has been well maintained by the current owner.

The property is approached through double doors to a tiled entrance porch where a further glazed door leads into the sitting room. This good sized room has a stone chimney breast with inset wood burner, exposed floorboards, spindled staircase rising to first floor, door to dining room and archway to rear hall. The dining room is a similar size with a feature fireplace with wood surround and mantel and a glazed door to the kitchen / breakfast room. Fitted with an extensive range of white base, drawer and wall units incorporating single drainer sink unit, work surfaces, gas hob, oven, plumbing and space for dishwasher, space for under counter fridge, wall mounted gas boiler and fitted range cooker. There is space for table and chairs. From here a glazed door leads into the rear hallway which links back to the sitting room as well as into the utility room. This useful space is perfect for use as a boot room. There is a range of base, drawer, wall and sink units, plumbing for washing machine, door to rear garden and door to the downstairs cloakroom which is fitted with a white suite. The first floor landing has a staircase rising to the second floor. Double doors lead into bedroom four. The fifth bedroom (single) could be used as a study; bedroom three a good sized double bedroom currently used as a first floor sitting room with exposed floorboards and an ornamental fireplace. The family bathroom is fitted with a white suite of low level wc, pedestal wash hand basin and panel enclosed bath with shower and screen. On the second floor there are two further double bedrooms both with exposed floorboards and beams. The accommodation on this floor could be reconfigured to create a master suite, with dressing room and ensuite (STPP).