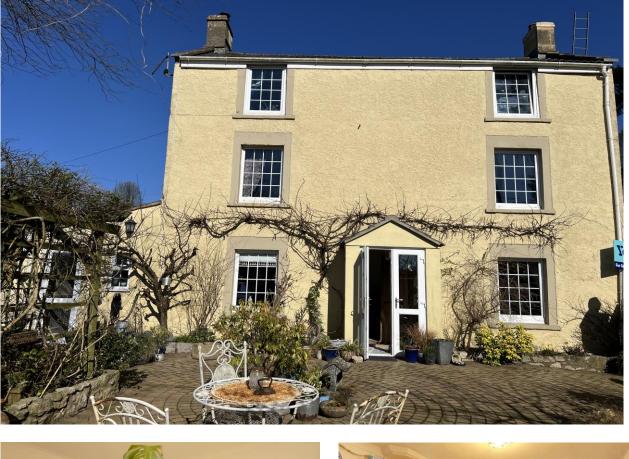

# 23 Waterloo Road, Shepton Mallet, BA4 5HQ

### £399,995 Freehold

This impressive double fronted three storey character property offers spacious and versatile accommodation presented in good order. Close to the town's facilities, the property enjoys a south facing garden and gated off road parking. Internal viewing is highly recommended.

#### OUTSIDE

Double wooden timber gates give pedestrian and vehicular access into the property. The fully enclosed private garden is south facing and has been designed in a Mediterranean style. There are paved and gravelled seating areas, one with a covered pergola affording shade from those sunny summer days. There are ornamental trees as well as raised flower beds stocked with a variety of herbaceous plants, grasses and bulbs.