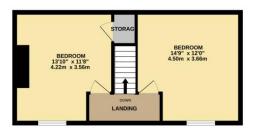

#### DESCRIPTION

This semi detached property has many retained character features and has been well maintained by the current owner.

The property is approached through double doors to a tiled entrance porch where a further glazed door leads into the sitting room. This good sized room has a stone chimney breast with inset wood burner, exposed floorboards, spindled staircase rising to first floor, door to dining room and archway to rear hall. The dining room is a similar size with a feature fireplace with wood surround and mantel and a glazed door to the kitchen / breakfast room. Fitted with an extensive range of white base, drawer and wall units incorporating single drainer sink unit, work surfaces, gas hob, oven, plumbing and space for dishwasher, space for under counter fridge, wall mounted gas boiler and fitted range cooker. There is space for table and chairs. From here a glazed door leads into the rear hallway which links back to the sitting room as well as into the utility room. This useful space is perfect for use as a boot room. There is a range of base, drawer, wall and sink units, plumbing for washing machine, door to rear garden and door to the downstairs cloakroom which is fitted with a white suite. The first floor landing has a staircase rising to the second floor. Double doors lead into bedroom four. The fifth bedroom (single) could be used as a study; bedroom three a good sized double bedroom currently used as a first floor sitting room with exposed floorboards and an ornamental fireplace. The family bathroom is fitted with a white suite of low level wc, pedestal wash hand basin and panel enclosed bath with shower and screen. On the second floor there are two further double bedrooms both with exposed floorboards and beams. The accommodation on this floor could be reconfigured to create a master suite, with dressing room and ensuite (STPP).

GROUND FLOOR 750 sq.ft. (69.7 sq.m.) approx.

1ST FLOOR 499 sq.ft. (46.3 sq.m.) approx.

2ND FLOOR 388 sq.ft. (36.0 sq.m.) approx.

TOTAL FLOOR AREA : 1637 sq.ft. (152.1 sq.m.) approx. Whilst every attempt has been made to ensure the accuracy of the floorplan contained here, measurements of doors, windows, rooms and any other items are approximate and no responsibility is taken for any eror, omission or mis-statement. This plan is for illustrative purposes only and should be used a such by any prospective purchaser. The services, systems and appliances shown have not been tested and no guarantee as to their operability or efficiency can be given. Made with Metropix ©2025