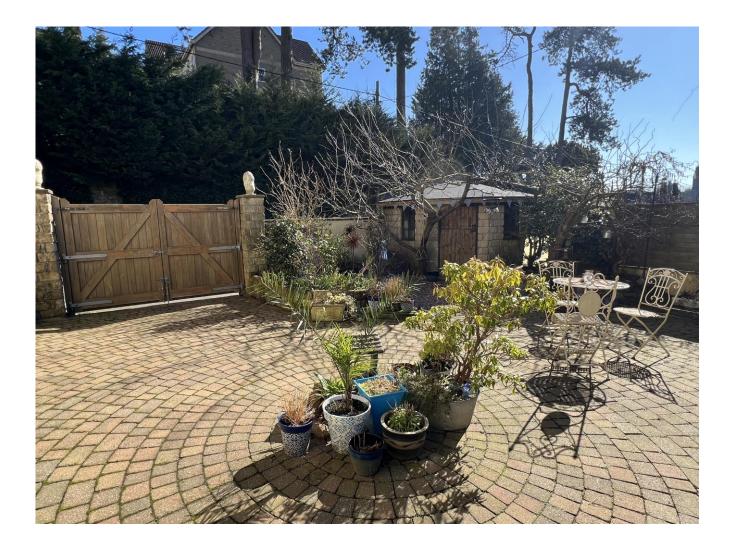

#### OUTSIDE

Double wooden timber gates give pedestrian and vehicular access into the property. The fully enclosed private garden is south facing and has been designed in a Mediterranean style. There are paved and gravelled seating areas, one with a covered pergola affording shade from those sunny summer days. There are ornamental trees as well as raised flower beds stocked with a variety of herbaceous plants, grasses and bulbs.