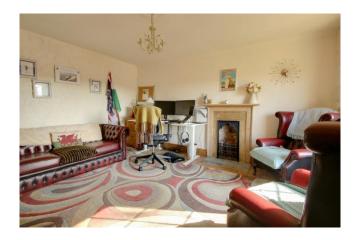

#### DESCRIPTION

This semi detached property has many retained character features and has been well maintained by the current owner.

The property is approached through double doors to a tiled entrance porch where a further glazed door leads into the sitting room. This good sized room has a stone chimney breast with inset wood burner, exposed floorboards, spindled staircase rising to first floor, door to dining room and archway to rear hall. The dining room is a similar size with a feature fireplace with wood surround and mantel and a glazed door to the kitchen / breakfast room. Fitted with an extensive range of white base, drawer and wall units incorporating single drainer sink unit, work surfaces, gas hob, oven, plumbing and space for dishwasher, space for under counter fridge, wall mounted gas boiler and fitted range cooker. There is space for table and chairs. From here a glazed door leads into the rear hallway which links back to the sitting room as well as into the utility room. This useful space is perfect for use as a boot room. There is a range of base, drawer, wall and sink units, plumbing for washing machine, door to rear garden and door to the downstairs cloakroom which is fitted with a white suite. The first floor landing has a staircase rising to the second floor. Double doors lead into bedroom four. The fifth bedroom (single) could be used as a study; bedroom three a good sized double bedroom currently used as a first floor sitting room with exposed floorboards and an ornamental fireplace. The family bathroom is fitted with a white suite of low level wc, pedestal wash hand basin and panel enclosed bath with shower and screen. On the second floor there are two further double bedrooms both with exposed floorboards and beams. The accommodation on this floor could be reconfigured to create a master suite, with dressing room and ensuite (STPP).