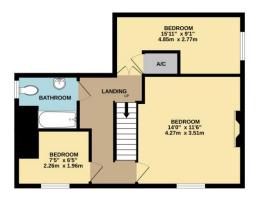

GROUND FLOOR 750 sq.ft. (69.7 sq.m.) approx.

1ST FLOOR 499 sq.ft. (46.3 sq.m.) approx.

2ND FLOOR 388 sq.ft. (36.0 sq.m.) approx.

TOTAL FLOOR AREA : 1637 sq.ft. (152.1 sq.m.) approx. Whilst every attempt has been made to ensure the accuracy of the floorplan contained here, measurements of doors, windows, rooms and any other items are approximate and no responsibility is taken for any eror, omission or mis-statement. This plan is for illustrative purposes only and should be used a such by any prospective purchaser. The services, systems and appliances shown have not been tested and no guarantee as to their operability or efficiency can be given. Made with Metropix ©2025