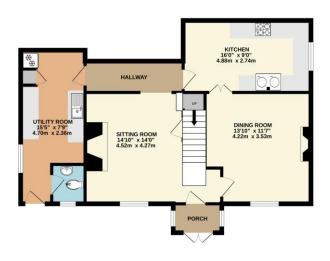

GROUND FLOOR 750 sq.ft. (69.7 sq.m.) approx.

1ST FLOOR 499 sq.ft. (46.3 sq.m.) approx.

2ND FLOOR 388 sq.ft. (36.0 sq.m.) approx.

TOTAL FLOOR AREA : 1637 sq.ft. (152.1 sq.m.) approx. Whilst every attempt has been made to ensure the accuracy of the floorplan contained here, measurements of doors, windows, rooms and any other items are approximate and no responsibility is taken for any eror, omission or mis-statement. This plan is for illustrative purposes only and should be used a such by any prospective purchaser. The services, systems and appliances shown have not been tested and no guarantee as to their operability or efficiency can be given. Made with Metropix ©2025