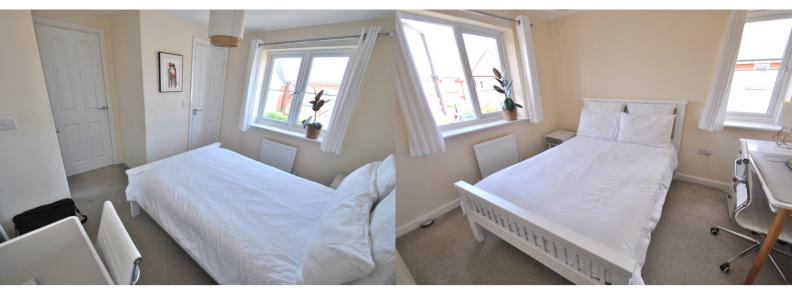

First floor: landing with trap to loft space and doors to airing cupboard, bathroom and bedrooms one and two. Bathroom: window to rear aspect, modern white suite comprising bath with tiled splashbacks, shower unit and shower screen, wash hand basin and WC. Bedroom one: double aspect windows, built-in wardrobe and door to en-suite. Modern white en-suite comprising built-in separate shower, wash hand basin and WC. Bedroom two: window to rear garden.