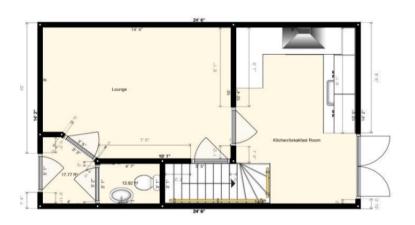

The accommodation comprises: entrance porch to entrance hall with doors to cloakroom and lounge. Cloakroom with modern white suite. Lounge: double aspect windows, built-in storage cupboard and door to kitchen/dining room. Kitchen/dining room: door to patio and rear garden, modern fitted kitchen comprising a matching range of eye and base level storage units with built-in and integrated appliances to include fan assisted oven, gas hob, extractor hood and integrated fridge freezer and washing machine and stairs to landing and first floor.

Lounge: 14' 5 max x 9' 10 max

Kitchen/dining room: 13' 6 max x 9' 9 max

Bedroom one: 11' 1 max x 10' 8 max

Bedroom two: 13' 1 max x 7' 1 max