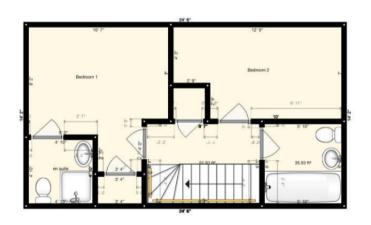

First floor: landing with trap to loft space and doors to airing cupboard, bathroom and bedrooms one and two. Bathroom: window to rear aspect, modern white suite comprising bath with tiled splashbacks, shower unit and shower screen, wash hand basin and WC. Bedroom one: double aspect windows, built-in wardrobe and door to en-suite. Modern white en-suite comprising built-in separate shower, wash hand basin and WC. Bedroom two: window to rear garden.

Lounge: 14' 5 max x 9' 10 max

Kitchen/dining room: 13' 6 max x 9' 9 max

Bedroom one: 11' 1 max x 10' 8 max

Bedroom two: 13' 1 max x 7' 1 max