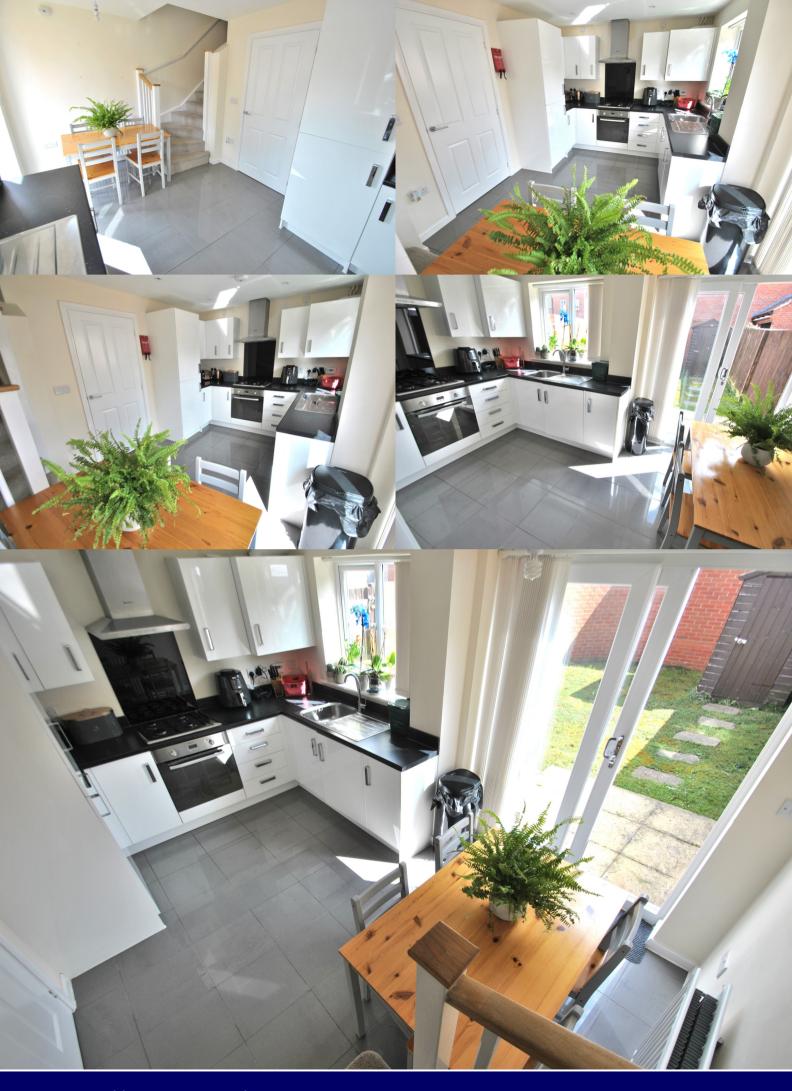

The accommodation comprises: entrance porch to entrance hall with doors to cloakroom and lounge. Cloakroom with modern white suite. Lounge: double aspect windows, built-in storage cupboard and door to kitchen/dining room. Kitchen/dining room: door to patio and rear garden, modern fitted kitchen comprising a matching range of eye and base level storage units with built-in and integrated appliances to include fan assisted oven, gas hob, extractor hood and integrated fridge freezer and washing machine and stairs to landing and first floor.