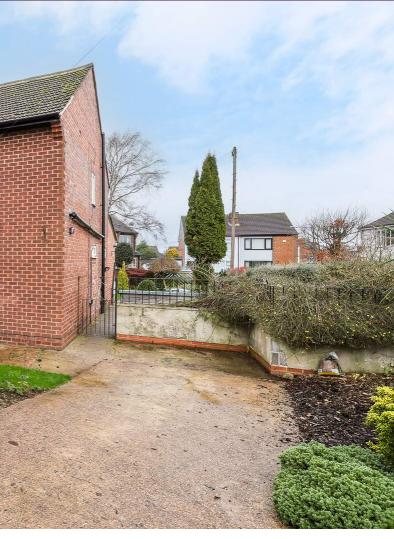

## Outside

To the front of the property is a turfed lawn, flower bed borders with a range of mature plants and shrubs. Running alongside the property, a concrete driveway provides off road parking. The garden is enclosed by hedge and wall borders to the perimeter. To the side and rear are turfed lawns and flower bed borders with a range of mature plants, shrubs and trees and is enclosed by wall & timber fencing to the perimeter with gated access to the side.