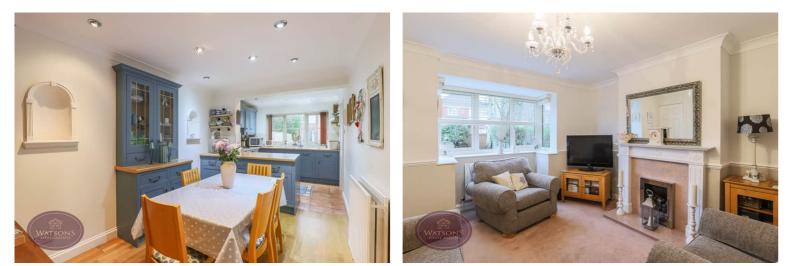

# **Kitchen Area**

2.69m x 2.34m (8' 10" x 7' 8") A range of matching wall & base units, work surfaces incorporating an inset one & a half bowl stainless steel sink & drainer unit. Integrated appliances to include: electric oven & gas hob with extractor over and fridge freezer. Breakfast bar offering further storage space. UPVC double glazed window to the rear, tiled flooring, ceiling spotlights, radiator and open to the dining area.

# **Dining Area**

4.01m x 2.59m (13' 2" x 8' 6") Solid oak flooring, radiator and ceiling spotlights. Door to the front lobby and door to the lounge.

# Lounge

4.28m into the bay x 3.71m (14' 1" x 12' 2") UPVC double glazed bay window to the front, feature fire place with inset space for electric fire, radiator. Door to the stairs to the first floor.