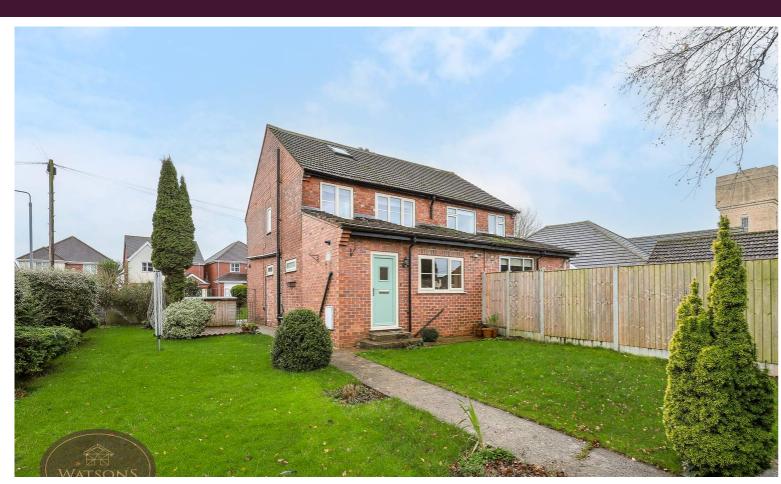

# Babbington Lane, Kimberley, NG16 2PR

# Babbington Lane, Kimberley, NG16 2PR

£280.000

\*\*\* BABBINGTON BEAUTY \*\*\* For all those waiting for the sought-after Babbington Lane in Kimberley - this is your chance! Within walking distance of all the shops & amenities of Kimberley, including schools & transport links, whilst also having beautiful countryside on the doorstep, it's no surprise this location is so desired. The well presented accommodation has been extended to provide additional space and occupies a great plot, comprising in brief: entrance hall, kitchen open plan to dining area, lobby to lounge and bathroom, upstairs landing to 3 good size bedrooms (en suite to primary). Outside, the plot enjoys lawned garden to 3 sides with flowerbed borders and enclosed by a hedged & walled border. As well as 2 reception rooms, the property boasts a downstairs wc and a separate utility room, making this a great choice for families, especially those with dogs. A concrete driveway alongside provides off street parking. You will not be regret viewing this one, so call us now to arrange a convenient time.

## Outside

To the front of the property is a turfed lawn, flower bed borders with a range of mature plants and shrubs. Running alongside the property, a concrete driveway provides off road parking. The garden is enclosed by hedge and wall borders to the perimeter. To the side and rear are turfed lawns and flower bed borders with a range of mature plants, shrubs and trees and is enclosed by wall & timber fencing to the perimeter with gated access to the side.