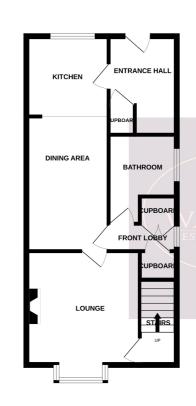

## **Ground Floor**

## **Entrance Hall**

UPVC double glazed entrance door, radiator, built in storage cupboard housing the combination boiler. Boot area and door to the kitchen area.

# **Kitchen Area**

2.69m x 2.34m (8' 10" x 7' 8") A range of matching wall & base units, work surfaces incorporating an inset one & a half bowl stainless steel sink & drainer unit. Integrated appliances to include: electric oven & gas hob with extractor over and fridge freezer. Breakfast bar offering further storage space. UPVC double glazed window to the rear, tiled flooring, ceiling spotlights, radiator and open to the dining area.

# **Dining Area**

4.01m x 2.59m (13' 2" x 8' 6") Solid oak flooring, radiator and ceiling spotlights. Door to the front lobby and door to the lounge.

# Lounge

4.28m into the bay x 3.71m (14' 1" x 12' 2") UPVC double glazed bay window to the front, feature fire place with inset space for electric fire, radiator. Door to the stairs to the first floor.

# Front Lobby

Door to the bathroom, storage cupboard and pantry.

# **Bathroom**

3 piece suite in white comprising: concealed cistern WC, vanity sink unit and bath with mains fed shower over. Ceiling spotlights, radiator and obscured uPVC double glazed window to the side.