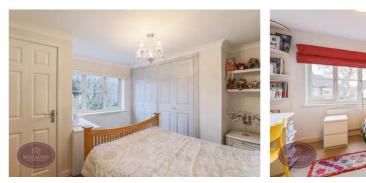

# **Primary Bedroom**

3.83m x 3.23m (12' 7" x 10' 7") UPVC double glazed window to the front, fitted wardrobes, radiator and door to the en suite.

# **Bedroom 2**

4.06m x 2.87m (13' 4" x 9' 5") UPVC double glazed window to the rear, fitted wardrobe and radiator.

## **Bedroom 3**

3.03m x 1.88m (9' 11" x 6' 2") UPVC double glazed window to the rear and radiator.