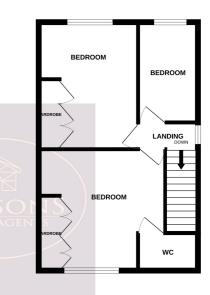

# Landing

**First Floor** 

UPVC double glazed window to the side, access to the attic (measuring 3.91m x 3.77m with ladder, fully boarded, with power and skylight offering eaves storage space) and doors to all bedrooms.

# **Primary Bedroom**

3.83m x 3.23m (12' 7" x 10' 7") UPVC double glazed window to the front, fitted wardrobes, radiator and door to the en suite.

# En Suite

WC, vanity sink unit. Chrome heated towel rail

# **Bedroom 2**

4.06m x 2.87m (13' 4" x 9' 5") UPVC double glazed window to the rear, fitted wardrobe and radiator.

## **Bedroom 3**

3.03m x 1.88m (9' 11" x 6' 2") UPVC double glazed window to the rear and radiator.