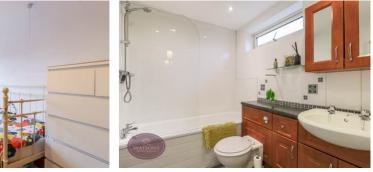

# **Bathroom**

3 piece suite in white comprising: concealed cistern WC, vanity sink unit and bath with mains fed shower over. Ceiling spotlights, radiator and obscured uPVC double glazed window to the side.