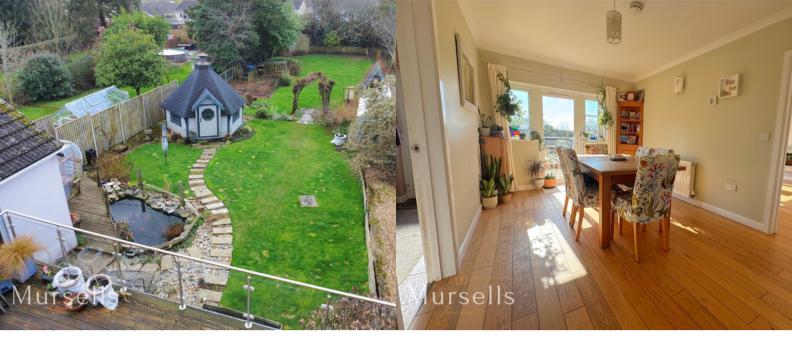

The property was extended to the rear in circa 2003/2004 to provide a living room and a separate dining room, both boasting solid oak flooring. Doors from the living room lead onto the large, south facing raised decking area with glass balustrades, ideal for barbecues and outdoor entertaining.

Outside, the large south-facing rear garden is a true delight with its large lawned areas, pond, BBQ hut, greenhouse and shed all surrounded by fencing and mature shrubs and trees.

Mursells Estate Agents 8a, High Street, Lychett Matravers, BH16 6BQ 01202 018811 info@mursells.co.uk