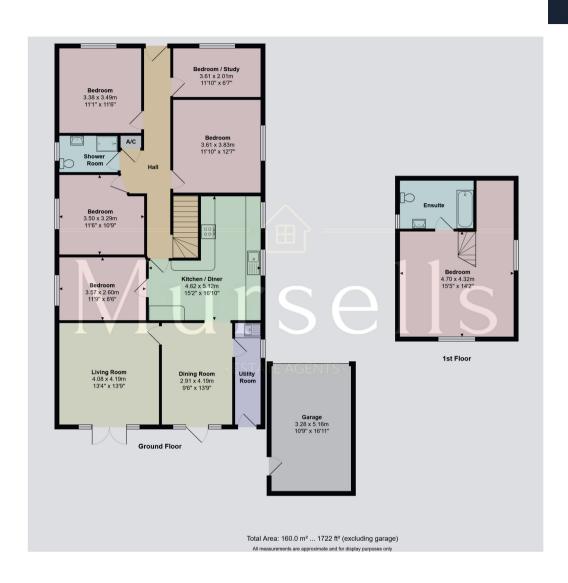

## PROPERTY DESCRIPTION

Mursells Estate Agents are pleased to offer for sale this generously-sized detached chalet bungalow located in the popular village of Lytchett Matravers with its excellent local schools, shops, doctors surgery and 2 pubs! This spacious property with 5/6 bedrooms, a detached garage and a wonderful, large rear garden would make a lovely family home.

The L-shape kitchen/diner boasts ample storage for all of your culinary needs by way of a wide range of modern light
Oak units complemented by dark grey worktops incorporating a handy breakfast bar. Integrated freezer and spaces for free standing
cooker, tall fridge/freezer and dishwasher. A separate utility room has space for washing machine and lots of useful additional storage
space.

The property was extended to the rear in circa 2003/2004 to provide a living room and a separate dining room, both boasting solid oak flooring. Doors from the living room lead onto the large, south facing raised decking area with glass balustrades, ideal for barbecues and outdoor entertaining.

There are four good size bedrooms (one of which, accessed off the kitchen, is currently used as a study) with a smaller bedroom at the front, which would also make an ideal study/home office/playroom. The family bathroom is fitted with large shower cubicle, wash hand basin and w.c.

Upstairs, the master bedroom has beautiful views of both Poole Harbour and Corfe Castle and benefits from a large en-suite bathroom fitted with bath, wash hand basin and w.c. This room has lots of storage under the eaves, together with walk-in wardrobe space.