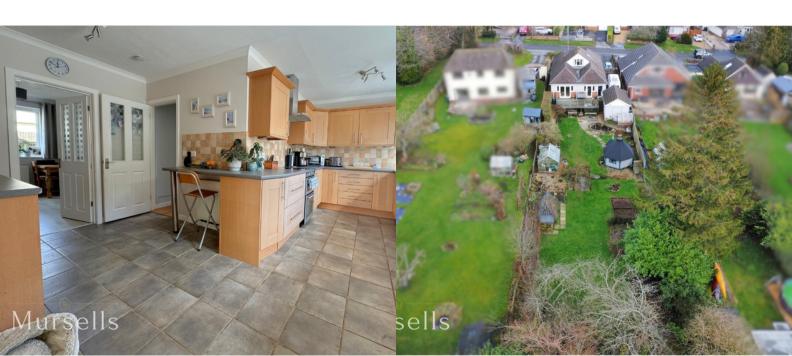

The L-shape kitchen/diner boasts ample storage for all of your culinary needs by way of a wide range of modern light
Oak units complemented by dark grey worktops incorporating a handy breakfast bar. Integrated freezer and spaces for free standing
cooker, tall fridge/freezer and dishwasher. A separate utility room has space for washing machine and lots of useful additional storage
space.

Outside, the large south-facing rear garden is a true delight with its large lawned areas, pond, BBQ hut, greenhouse and shed all surrounded by fencing and mature shrubs and trees.

Mursells Estate Agents 8a, High Street, Lychett Matravers, BH16 6BQ 01202 018811 info@mursells.co.uk