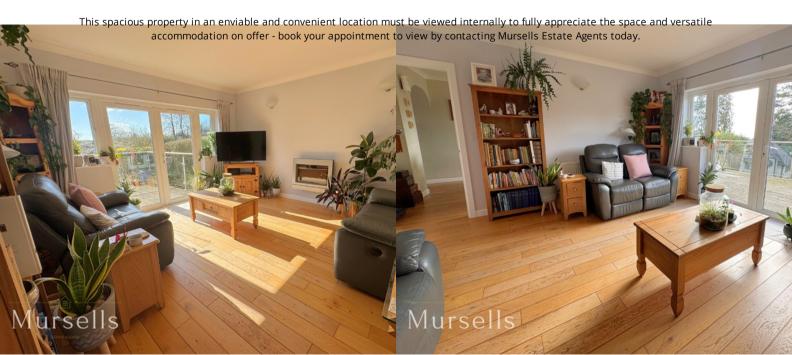

The property was extended to the rear in circa 2003/2004 to provide a living room and a separate dining room, both boasting solid oak flooring. Doors from the living room lead onto the large, south facing raised decking area with glass balustrades, ideal for barbecues and outdoor entertaining.