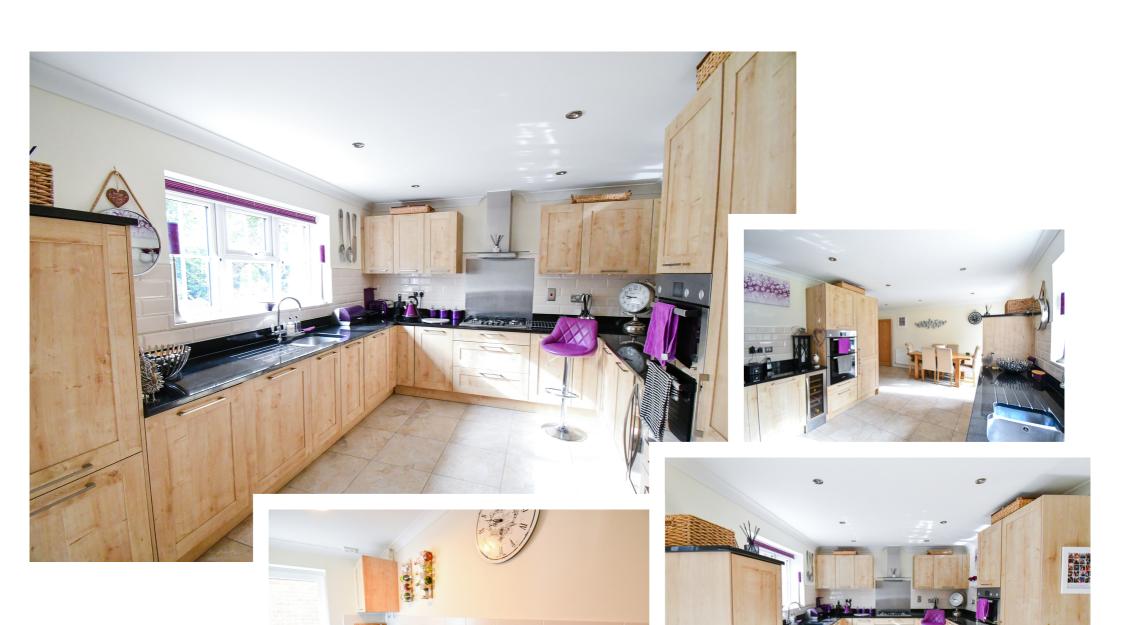

Kitchen is well equipped with ample base and eye level units with granite work surfaces over. Utility area is off the kitchen diner and offers access to the side via door.

Across the front of the ground floor is a 2nd versatile reception room that could be used as a dining area, playroom or a 2nd lounge if required.