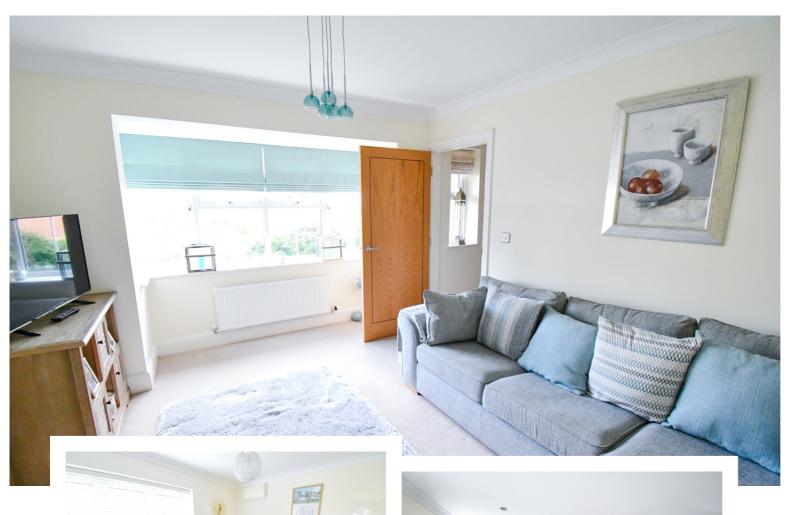

Kitchen is well equipped with ample base and eye level units with granite work surfaces over. Utility area is off the kitchen diner and offers access to the side via door.

Across the front of the ground floor is a 2nd versatile reception room that could be used as a dining area, playroom or a 2nd lounge if required.