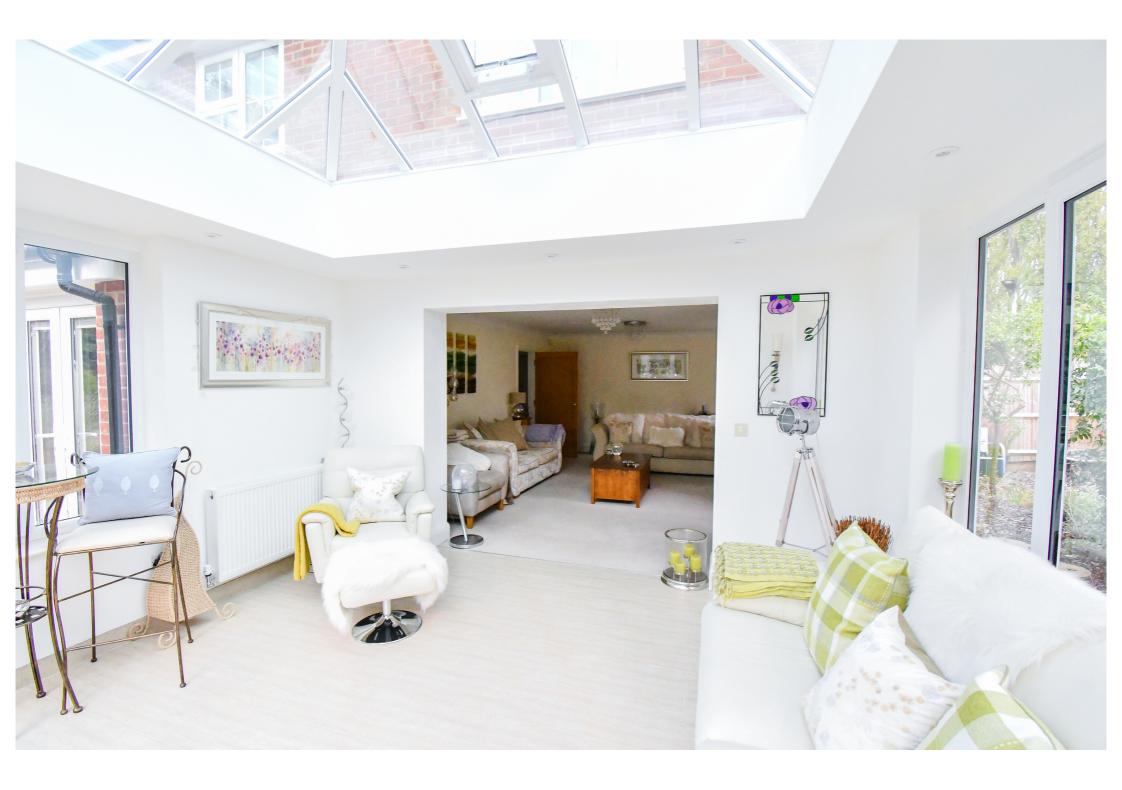

The spacious hallway gives access to the reception rooms and the staircase rises to the first floor accommodation, The showcase room is a wonderful size formal lounge at the rear of the house with an opening through to the orangery that boasts wonderful views of the landscaped rear garden and has a lantern roof projecting in lots of natural daylight from above.