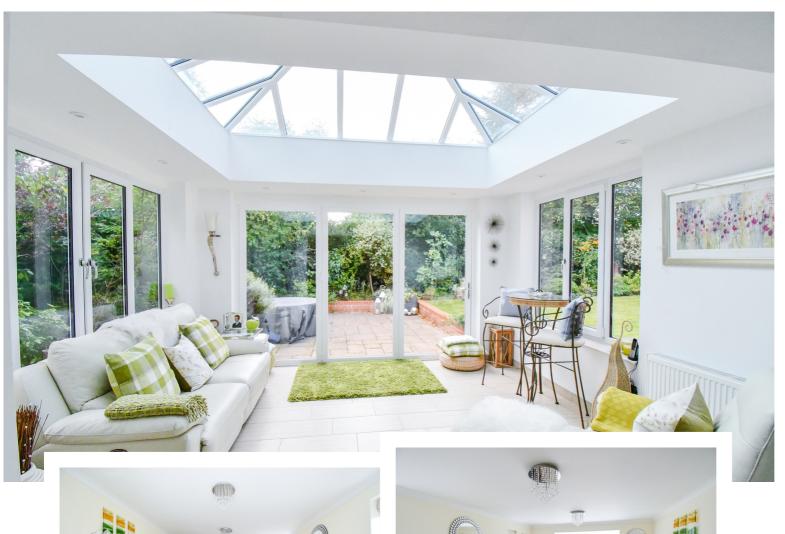

The spacious hallway gives access to the reception rooms and the staircase rises to the first floor accommodation, The showcase room is a wonderful size formal lounge at the rear of the house with an opening through to the orangery that boasts wonderful views of the landscaped rear garden and has a lantern roof projecting in lots of natural daylight from above.