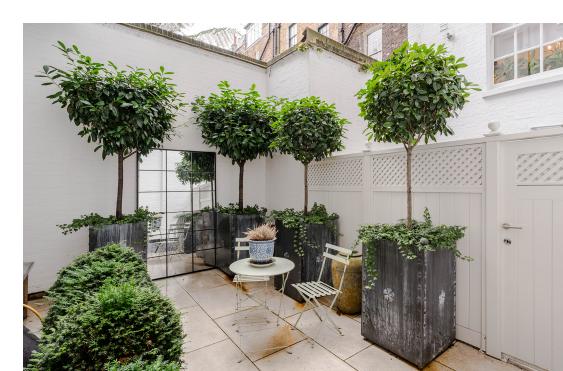

## PROPERTY DESCRIPTION

A stunning newly refurbished 2 bedroom, 2 bathroom apartment in this classic built red brick block. The accommodation has been interior designed to meet the highest standards with direct access to a large private patio garden. Offering a spacious living/dining room with access to patio space and kitchen with access to a demised private patio. This stylish apartment is positioned on the garden level of this imposing red brick building which is located close to excellent transport links at Baker Street and Marylebone and is a short walk from the shops and restaurants of Marylebone High Street. It also has the open green spaces of Regents Park close by. Leasehold – 999 years from December 1991 plus Share of Freehold, Ground rent - £50 per annum (no review date), Service charge - £14,936.31 per annum (reviewed annually), EPC – C, Council Tax (Westminster) Band G.

Living/dining room, kitchen, bedroom with en suite shower room, second bedroom, bathroom, lift, porter, 2 patio areas (1 demised)

£1,600,000 Subject to Contract

Leasehold - 999 years from December 1991 plus Share of Freehold.