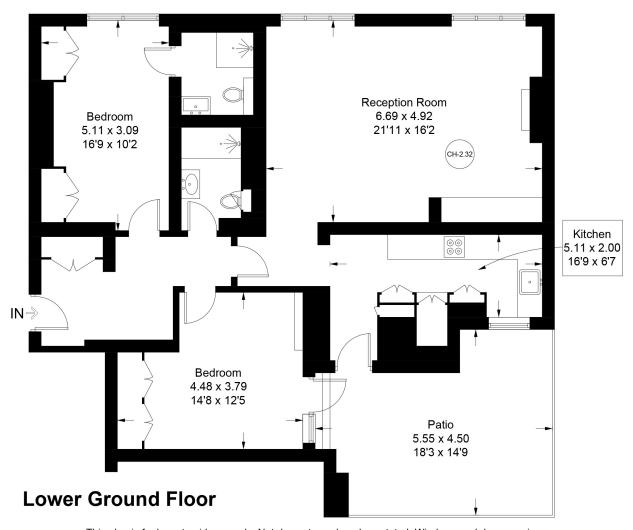

## **York House**

Approximate Gross Internal Area = 104.6 sq m / 1126 sq ft

This plan is for layout guidance only. Not drawn to scale unless stated. Windows and door openings are approximate. Whilst every care is taken in the preparation of this plan, please check all dimensions, shapes and compass bearings before making any decisions reliant upon them. (ID1160047)