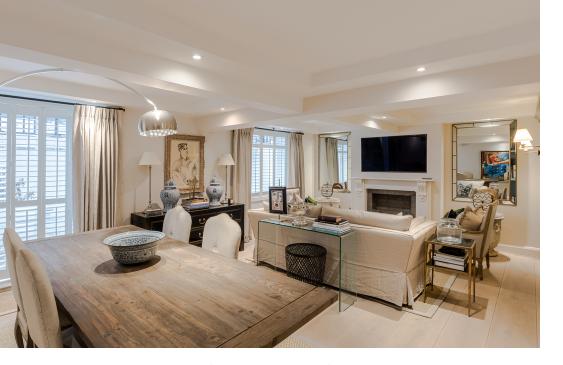

## PROPERTY DESCRIPTION

A stunning newly refurbished 2 bedroom, 2 bathroom apartment in this classic built red brick block. The accommodation has been interior designed to meet the highest standards with direct access to a large private patio garden. Offering a spacious living/dining room with access to patio space and kitchen with access to a demised private patio. This stylish apartment is positioned on the garden level of this imposing red brick building which is located close to excellent transport links at Baker Street and Marylebone and is a short walk from the shops and restaurants of Marylebone High Street. It also has the open green spaces of Regents Park close by. Leasehold – 999 years from December 1991 plus Share of Freehold, Ground rent - £50 per annum (no review date), Service charge - £14,936.31 per annum (reviewed annually), EPC – C, Council Tax (Westminster) Band G.

Living/dining room, kitchen, bedroom with en suite shower room, second bedroom, bathroom, lift, porter, 2 patio areas (1 demised)

£1,600,000 Subject to Contract

Leasehold - 999 years from December 1991 plus Share of Freehold.

## **ACCOMMODATION**

Living/Dining Room
Kitchen
Principle bedroom with En Suite Shower Room
Second Double Bedroom
Bathroom