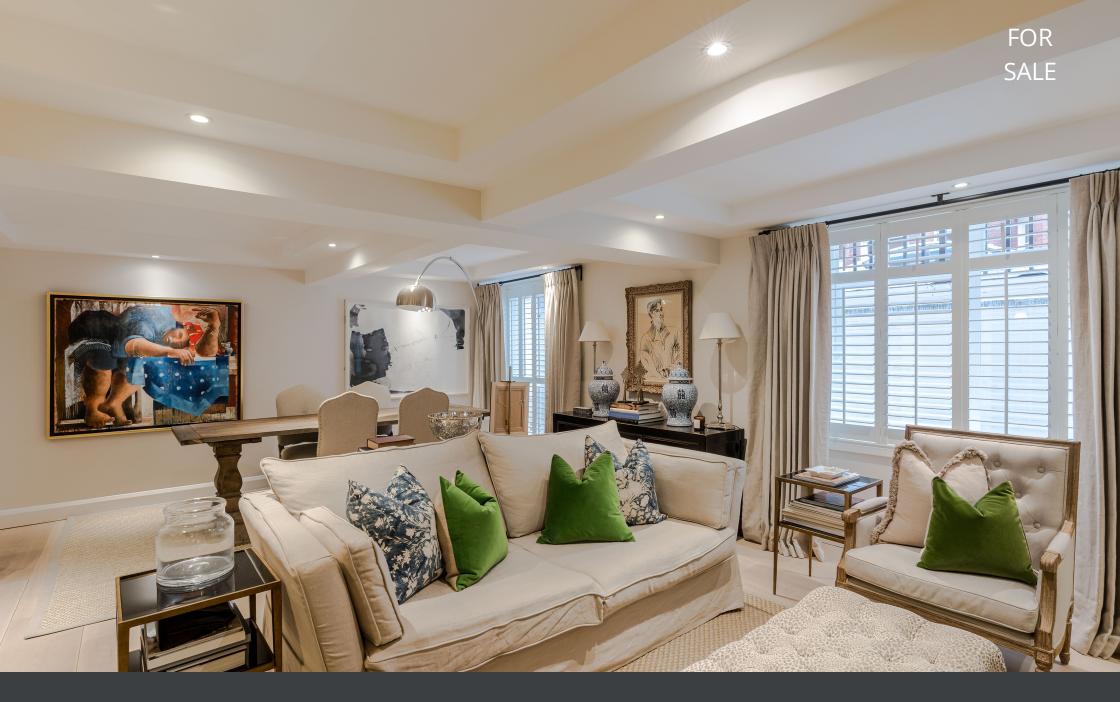

## PROPERTY DESCRIPTION

A stunning newly refurbished 2 bedroom, 2 bathroom apartment in this classic built red brick block. The accommodation has been interior designed to meet the highest standards with direct access to a large private patio garden. Offering a spacious living/dining room with access to patio space and kitchen with access to a demised private patio. This stylish apartment is positioned on the garden level of this imposing red brick building which is located close to excellent transport links at Baker Street and Marylebone and is a short walk from the shops and restaurants of Marylebone High Street. It also has the open green spaces of Regents Park close by. Leasehold – 999 years from December 1991 plus Share of Freehold, Ground rent - £50 per annum (no review date), Service charge - £14,936.31 per annum (reviewed annually), EPC – C, Council Tax (Westminster) Band G.

Living/dining room, kitchen, bedroom with en suite shower room, second bedroom, bathroom, lift, porter, 2 patio areas (1 demised)

£1,600,000 Subject to Contract

Leasehold - 999 years from December 1991 plus Share of Freehold.

## **ACCOMMODATION**

Living/Dining Room
Kitchen
Principle bedroom with En Suite Shower Room
Second Double Bedroom
Bathroom