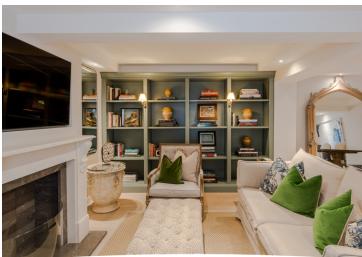

## PROPERTY DESCRIPTION

A stunning newly refurbished 2 bedroom, 2 bathroom apartment in this classic built red brick block. The accommodation has been interior designed to meet the highest standards with direct access to a large private patio garden. Offering a spacious living/dining room with access to patio space and kitchen with access to a demised private patio. This stylish apartment is positioned on the garden level of this imposing red brick building which is located close to excellent transport links at Baker Street and Marylebone and is a short walk from the shops and restaurants of Marylebone High Street. It also has the open green spaces of Regents Park close by. Leasehold – 999 years from December 1991 plus Share of Freehold, Ground rent - £50 per annum (no review date), Service charge - £14,936.31 per annum (reviewed annually), EPC – C, Council Tax (Westminster) Band G.

## **ACCOMMODATION**

Living/Dining Room
Kitchen
Principle bedroom with En Suite Shower Room
Second Double Bedroom
Bathroom