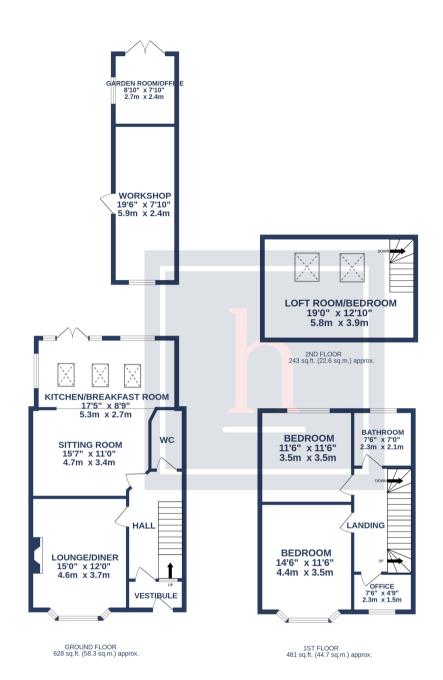

TOTAL FLOOR AREA: 1353 sq.ft. (125.7 sq.m.) approx.

Whilst every attempt has been made to ensure the accuracy of the floorplan contained here, measurements of doors, windows, rooms and any other items are approximate and no responsibility is taken for any error, omission or mis-statement. This plan is for illustrative purposes only and should be used as such by any prospective purchaser. The services, systems and appliances shown have not been tested and no guarantee as to their perhability or efficiency can be given.

Made with Metropix ©2023