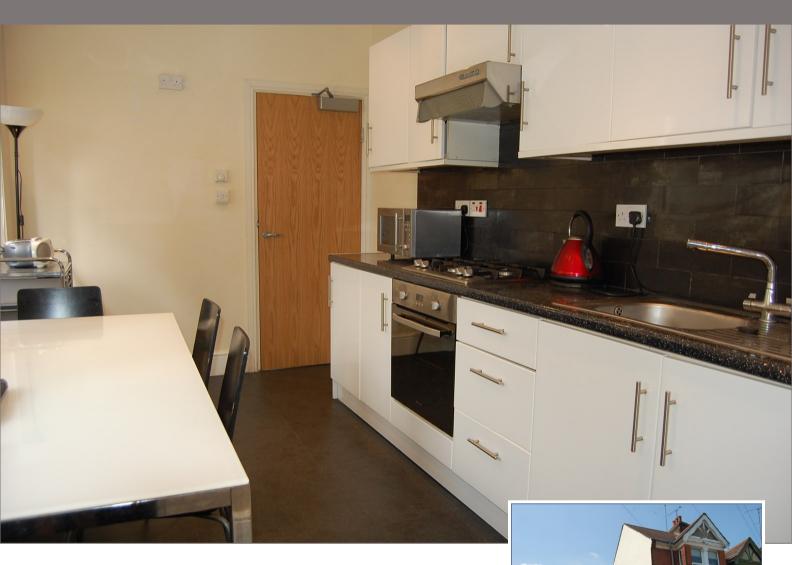

## NO DEPOSIT OPTION ON THIS PROPERTY\*

Four/five-bedroom Victorian end of terrace house situated in Gillingham within easy access to the Town Centre, mainline railway station and university. The fully furnished property includes of four / five double bedrooms, bathroom with shower over the bath, good size modern kitchen, spacious living room, dining room currently 5th bedroom, utility room and downstairs WC and further benefits from easy to maintain rear patio garden.