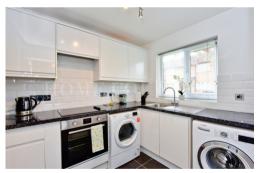

The property benefits from a 983 years lease and is offered in excellent decorative order throughout, with modern fitted kitchen, lounge with dual aspect views over the front aspect and a fully tiled shower room, plus double bedroom.