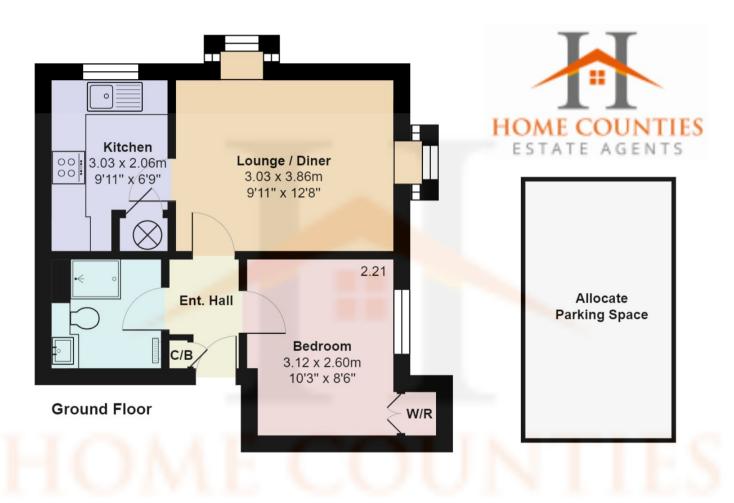

The property benefits from a 983 years lease and is offered in excellent decorative order throughout, with modern fitted kitchen, lounge with dual aspect views over the front aspect and a fully tiled shower room, plus double bedroom.

There is also allocated parking, a communal garden and secure entry phone system.

## Welham Manor, Hertfordshire AL9

Total Area: 35.2 m<sup>2</sup> ... 379 ft<sup>2</sup> (excluding allocate parking space)

All measurements are approximate and for display purposes only