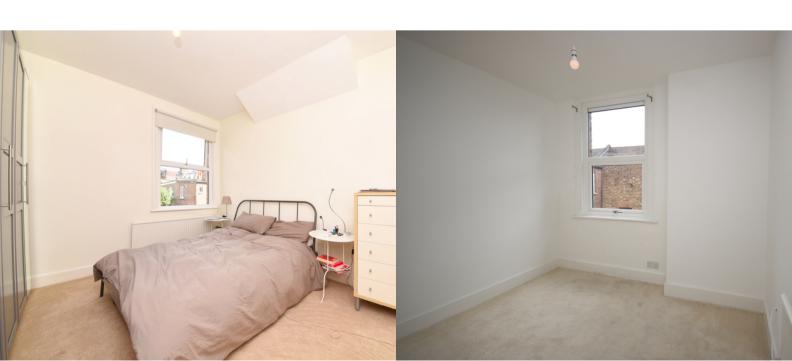

## 1st floor

Reception

. 17'1 x 14'1 (5.20m x 4.29m)

Bedroom 1

12'0" x 10'11" (3.66m x 3.34m)

Bedroom 2

8'9" x 10'11" (2.67m x 2.50m)

Kitchen