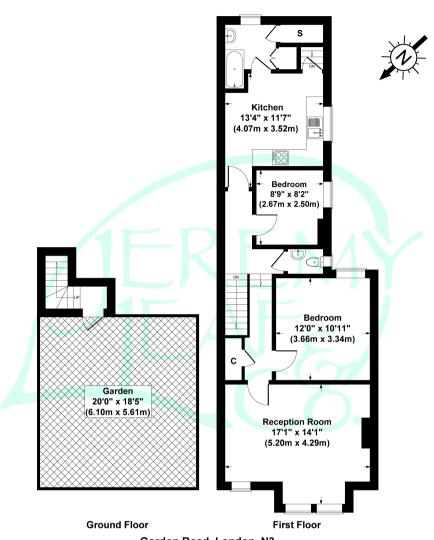

## 1st floor

Reception

. 17'1 x 14'1 (5.20m x 4.29m)

Bedroom 1

12'0" x 10'11" (3.66m x 3.34m)

Bedroom 2

8'9" x 10'11" (2.67m x 2.50m)

Kitchen

13'4" x 11'7" (4.07m x 3.52m)

Garden

20'0" x 18'5" (6.10m x 5.61m)

Gordon Road, London, N3
Gross Internal Area 775 sq ft / 72 sq metres(Excluding Ground Floor)
Not to Scale. Produced by The Plan Portal 2022
For Illustrative Purposes Only.