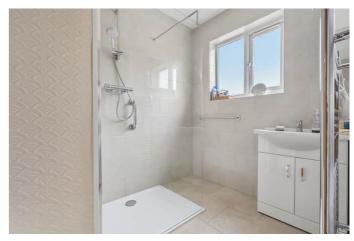

Upstairs are three well-proportioned bedrooms. Bedroom one measures 13'6 x 11'2 and offers a front aspect window with an abundance of light, bedroom two is an impressive, 13'10 x10'4 has a wall of fitted wardrobes with a view of the back garden while bedroom three measures 7'4 x 6'9. Completing the accommodation there is a modern family shower room with separate W/C