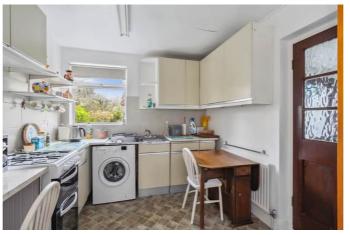

This three-bedroom family home offers 1,332 square ft of accommodation, plus a private rear garden and a garage.

Internally the ground floor includes a great size entrance hall, front aspect living room with patio doors, fully fitted kitchen and great sized dining room with stunning views of the garden. The property also benefits from a good-sized separate utility room leading to side access to the garden and a brick built shed.