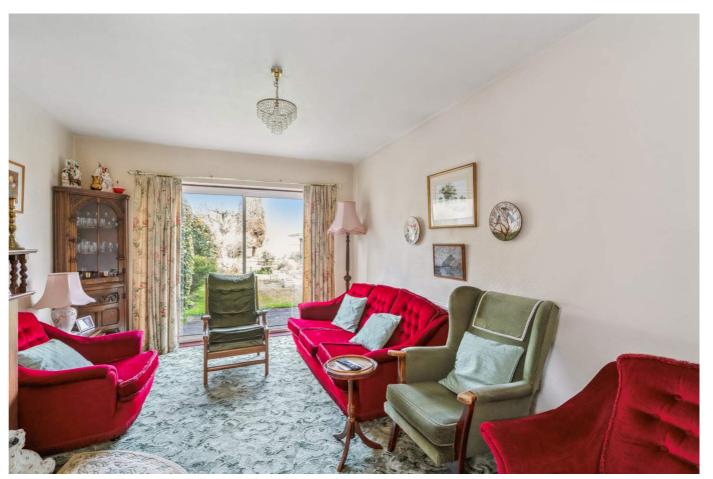

This three-bedroom family home offers 1,332 square ft of accommodation, plus a private rear garden and a garage.

Internally the ground floor includes a great size entrance hall, front aspect living room with patio doors, fully fitted kitchen and great sized dining room with stunning views of the garden. The property also benefits from a good-sized separate utility room leading to side access to the garden and a brick built shed.