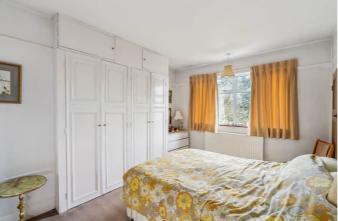

Upstairs are three well-proportioned bedrooms. Bedroom one measures 13'6 x 11'2 and offers a front aspect window with an abundance of light, bedroom two is an impressive, 13'10 x10'4 has a wall of fitted wardrobes with a view of the back garden while bedroom three measures 7'4 x 6'9. Completing the accommodation there is a modern family shower room with separate W/C