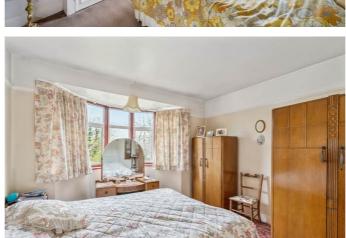

Upstairs are three well-proportioned bedrooms. Bedroom one measures 13'6 x 11'2 and offers a front aspect window with an abundance of light, bedroom two is an impressive, 13'10 x10'4 has a wall of fitted wardrobes with a view of the back garden while bedroom three measures 7'4 x 6'9. Completing the accommodation there is a modern family shower room with separate W/C