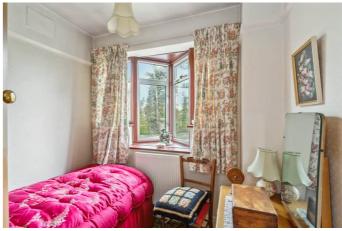

Upstairs are three well-proportioned bedrooms. Bedroom one measures 13'6 x 11'2 and offers a front aspect window with an abundance of light, bedroom two is an impressive, 13'10 x10'4 has a wall of fitted wardrobes with a view of the back garden while bedroom three measures 7'4 x 6'9. Completing the accommodation there is a modern family shower room with separate W/C