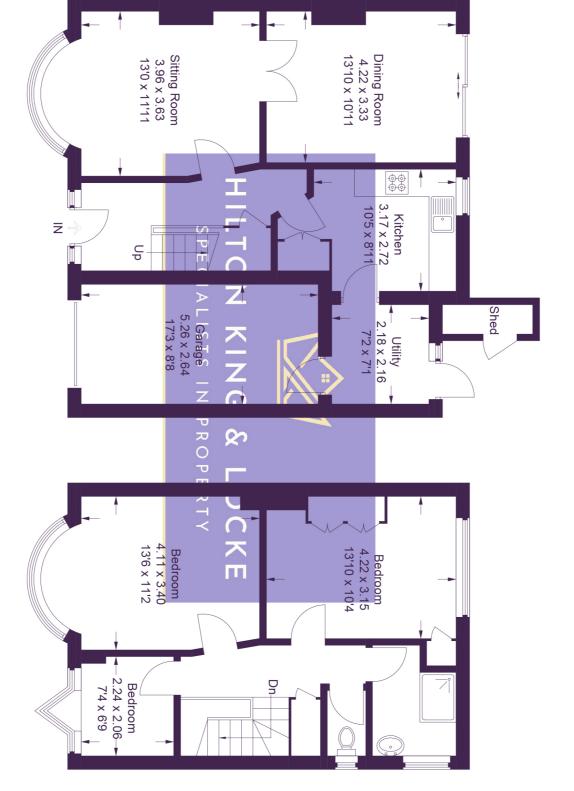

This three-bedroom family home offers 1,332 square ft of accommodation, plus a private rear garden and a garage.

Internally the ground floor includes a great size entrance hall, front aspect living room with patio doors, fully fitted kitchen and great sized dining room with stunning views of the garden. The property also benefits from a good-sized separate utility room leading to side access to the garden and a brick built shed.

Upstairs are three well-proportioned bedrooms. Bedroom one measures 13'6 x 11'2 and offers a front aspect window with an abundance of light, bedroom two is an impressive, 13'10 x10'4 has a wall of fitted wardrobes with a view of the back garden while bedroom three measures 7'4 x 6'9. Completing the accommodation there is a modern family shower room with separate W/C

## 39, Iver Lane

Approximate Gross Internal Area Ground Floor = 73.1 sq m / 787 sq ft First Floor = 49.3 sq m / 531 sq ft Shed = 1.3 sq m / 14 sq ft Total = 123.7 sq m / 1,332 sq ft

This plan is for layout guidance only. Not drawn to scale unless stated. Windows and door openings are approximate. Whilst every care is taken in the preparation of this plan, please check all dimensions, shapes and compass bearings before making any decisions reliant upon them. © CJ Property Marketing Ltd Produced for Hilton King & Locke

Ground Floor

First Floor