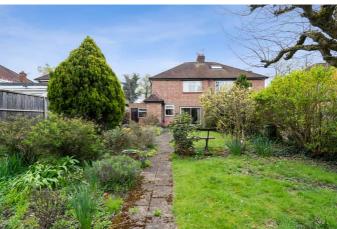

This three-bedroom family home offers 1,332 square ft of accommodation, plus a private rear garden and a garage.

Internally the ground floor includes a great size entrance hall, front aspect living room with patio doors, fully fitted kitchen and great sized dining room with stunning views of the garden. The property also benefits from a good-sized separate utility room leading to side access to the garden and a brick built shed.