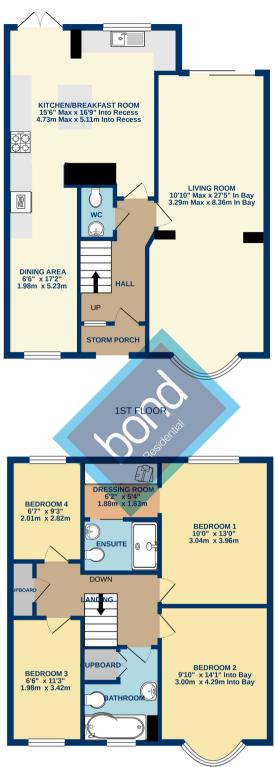

## Hillside Grove, Chelmsford, Essex, CM2 9DA

Bond Residential are delighted to offer for sale this bay fronted detached family residence situated within walking distance of the City centre.

The property offers an entrance hall, ground floor cloakroom, living room and open plan kitchen/diner with built in oven & hob. To the first floor there are four bedrooms, the main bedroom benefits from a dressing room and en-suite shower room, the family bathroom with modern white suite completes the first floor accommodation. There is a driveway to the front of the house which provides off road parking. The rear garden is a real feature of this lovely home with an extensive lawn, shrubs & hedging and paved patio area.

- Detached Family Residence
- Ground Floor WC
- Living Room
- Open Plan Kitchen/Diner
- Four Bedrooms
- Dressing Room & En-Suite To Master Bedroom
- Family Bathroom
- Driveway To Front
- Established Rear Garden