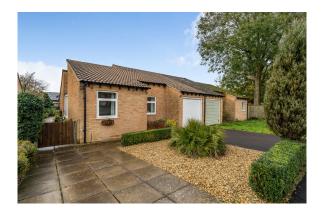

#### OUTSIDE

There is driveway parking, a single garage and a wellestablished back garden with a patio seating area which is bordered by plants and shrubs and enjoys good privacy.