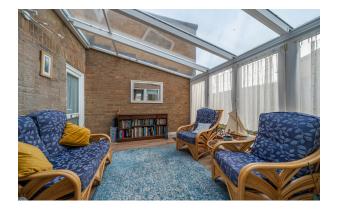

#### DESCRIPTION

Internally, the bungalow offers a very wellproportioned 'L' shaped living room which is filled with light due to the two windows. The kitchen is a good size and includes a range of wall and base units, room for appliances and space for a table and chairs. A door leads into a spacious sunroom which in turn leads out to the level, manageable gardens. There are two bedrooms, a bathroom, separate w.c. and a conservatory.