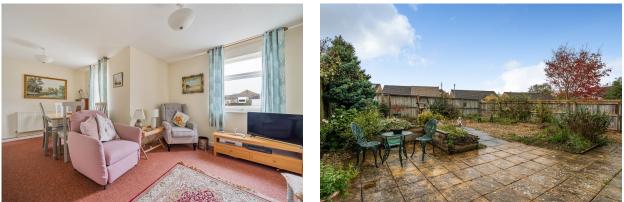

#### DESCRIPTION

Internally, the bungalow offers a very wellproportioned 'L' shaped living room which is filled with light due to the two windows. The kitchen is a good size and includes a range of wall and base units, room for appliances and space for a table and chairs. A door leads into a spacious sunroom which in turn leads out to the level, manageable gardens. There are two bedrooms, a bathroom, separate w.c. and a conservatory.

#### OUTSIDE

There is driveway parking, a single garage and a wellestablished back garden with a patio seating area which is bordered by plants and shrubs and enjoys good privacy.