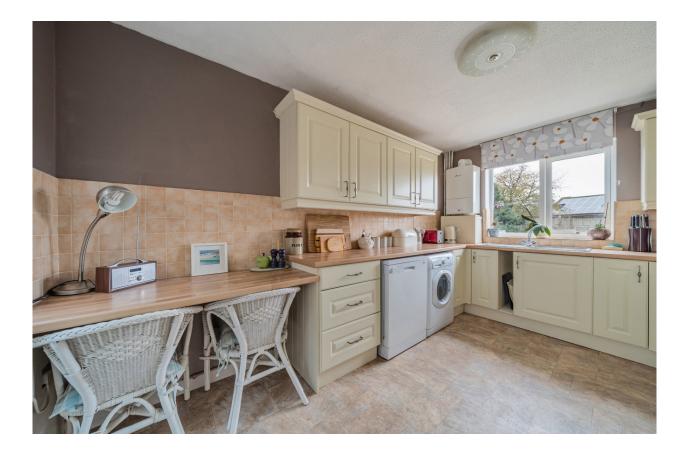

#### DESCRIPTION

Internally, the bungalow offers a very wellproportioned 'L' shaped living room which is filled with light due to the two windows. The kitchen is a good size and includes a range of wall and base units, room for appliances and space for a table and chairs. A door leads into a spacious sunroom which in turn leads out to the level, manageable gardens. There are two bedrooms, a bathroom, separate w.c. and a conservatory.