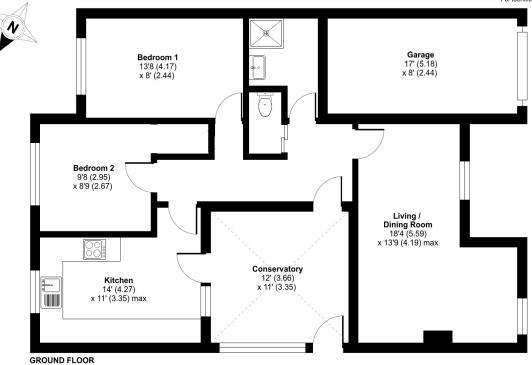

### Sycamore Drive, Frome, BA11

Approximate Area = 887 sq ft / 82.4 sq m Garage = 132 sq ft / 12.2 sq m Total = 1019 sq ft / 94.6 sq m For identification only - Not to scale

Floor plan produced in accordance with RICS Property Measurement Standards incorporating International Property Measurement Standards (IPMS2 Residential). ©nichecom 2023. Produced for Cooper and Tanner. REF: 1058063