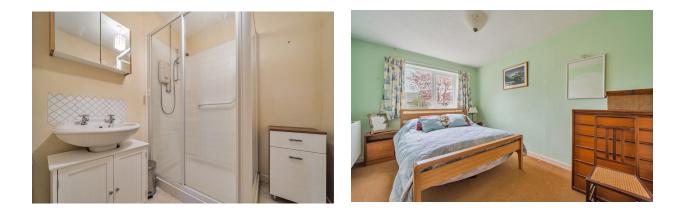

#### DESCRIPTION

Internally, the bungalow offers a very wellproportioned 'L' shaped living room which is filled with light due to the two windows. The kitchen is a good size and includes a range of wall and base units, room for appliances and space for a table and chairs. A door leads into a spacious sunroom which in turn leads out to the level, manageable gardens. There are two bedrooms, a bathroom, separate w.c. and a conservatory.