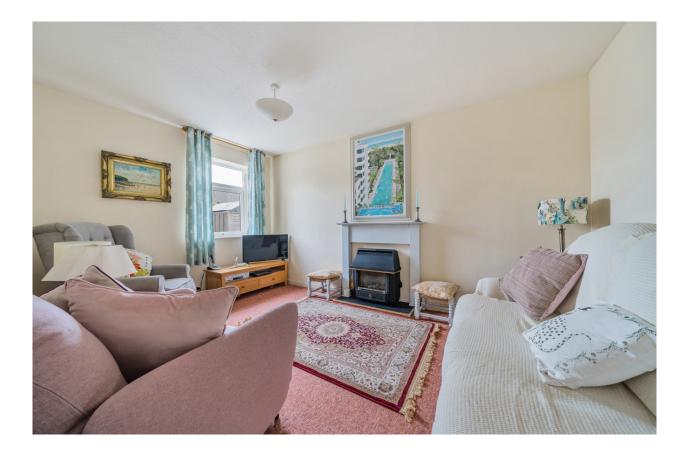

#### DESCRIPTION

Internally, the bungalow offers a very wellproportioned 'L' shaped living room which is filled with light due to the two windows. The kitchen is a good size and includes a range of wall and base units, room for appliances and space for a table and chairs. A door leads into a spacious sunroom which in turn leads out to the level, manageable gardens. There are two bedrooms, a bathroom, separate w.c. and a conservatory.