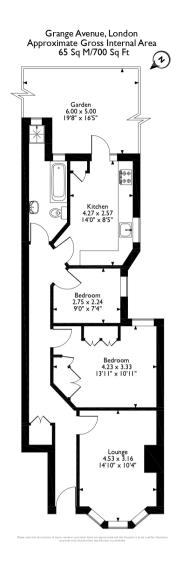

The interior of this beautifully-presented property comprises a spacious bay-fronted living room, modern open plan kitchen/dining room, two bedrooms and a four piece bathroom with wet room-style shower cubicle. The exterior boasts an enclosed rear yard, perfect for enjoying the summer months.