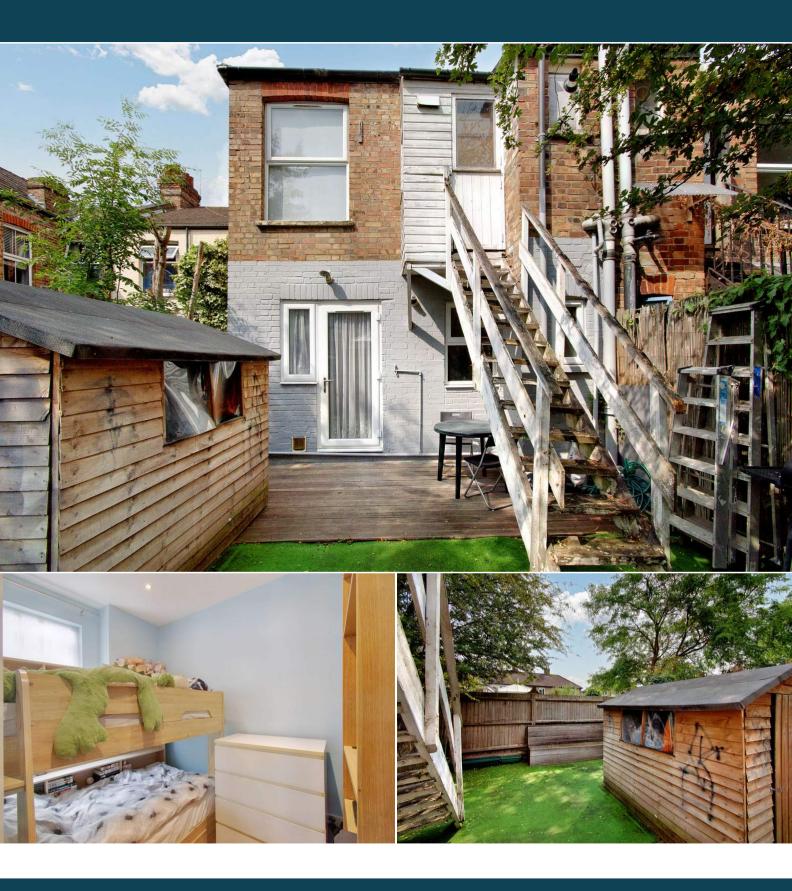

The interior of this beautifully-presented property comprises a spacious bay-fronted living room, modern open plan kitchen/dining room, two bedrooms and a four piece bathroom with wet room-style shower cubicle. The exterior boasts an enclosed rear yard, perfect for enjoying the summer months.