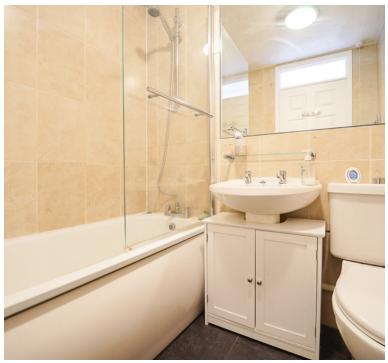

#### Bathroom:

Bath with mixer shower over, shower screen, wash hand basin, low level WC, heated towel rail