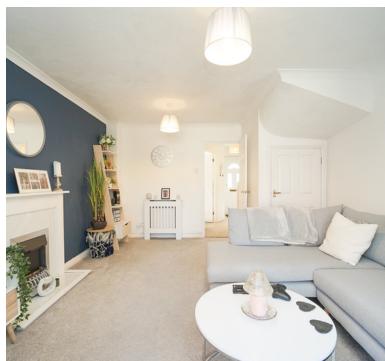

### Lounge:

4.5m x 3.71m (14' 9" x 12' 2")
Radiator, feature central
fireplace with electric fire,
understairs cupboard, double
glazed double doors to the
conservatory