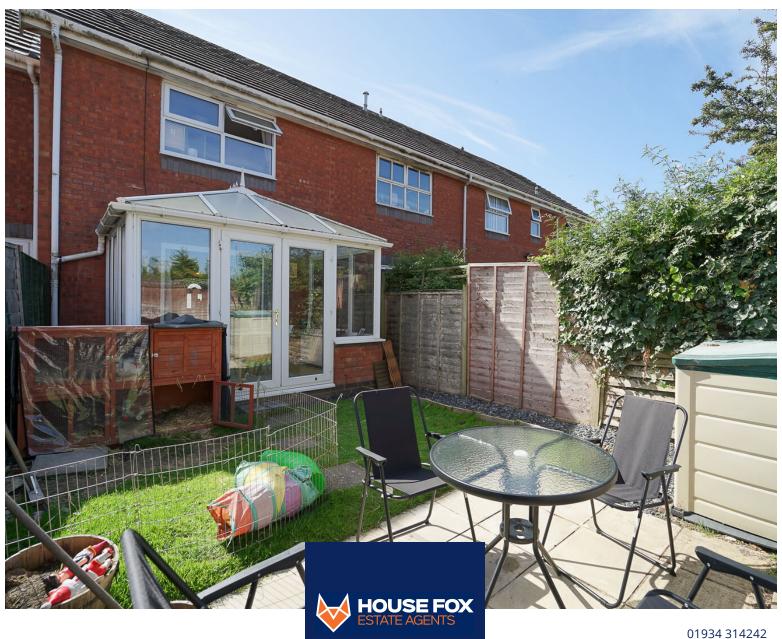

#### PROPERTY DESCRIPTION

HOUSE FOX ESTATE AGENTS PRESENTS......\*\*BE QUICK AT THIS PRICE\*\*...A terraced house with a double glazed conservatory.

Set in a cul-de-sac in the very popular St.Georges location, this mid-terraced house is set close to fields, and within walking distance of the local park, shops, train station and The Woolpack public house and Deli.

The house has been well maintained and comprises hallway, lounge, kitchen, double glazed conservatory, 2 double bedrooms, bathroom, enclosed rear garden, double glazing (approximately 5 years old), gas central heating (boiler replaced in 2021), and 2 allocated parking spaces.

# **Conservatory:**

2.99m x 2.3m (9' 10" x 7' 7")

Double glazed windows,
radiator, laminate flooring,
double glazed double doors to
the garden

#### Garden:

Patio area, lawn area, rear gate giving pedestrian access to the parking spaces