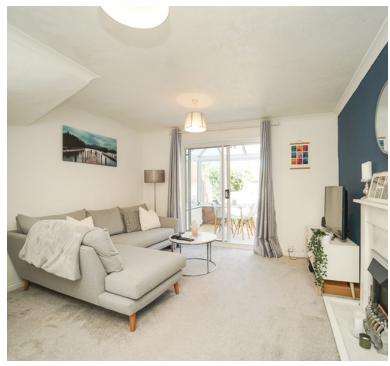

### Lounge:

4.5m x 3.71m (14' 9" x 12' 2")
Radiator, feature central
fireplace with electric fire,
understairs cupboard, double
glazed double doors to the
conservatory

# **Conservatory:**

2.99m x 2.3m (9' 10" x 7' 7")

Double glazed windows,
radiator, laminate flooring,
double glazed double doors to
the garden