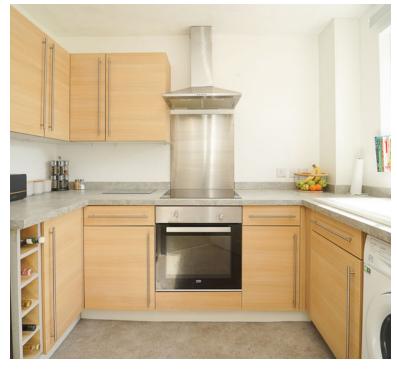

### Kitchen:

2.7m x 2.6m (8' 10" x 8' 6") Sink unit, floor and wall units, double glazed window, built in oven and hob with extractor hood over, plumbing for washing machine, space for fridge freezer, wine rack