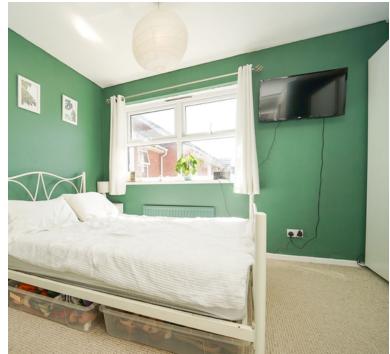

#### Bedroom 1:

Radiator, double glazed window, cupboard housing the boiler, recess for wardrobes

### Bedroom 2:

3.7m x 2.19m (12' 2" x 7' 2") Radiator, double glazed window