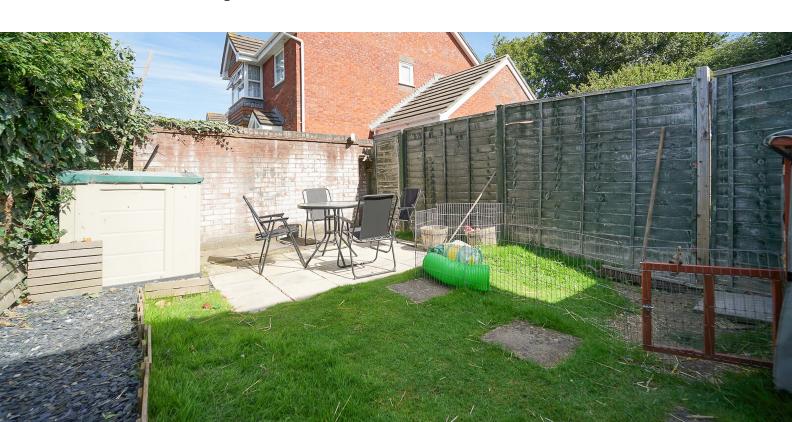

#### Garden:

Patio area, lawn area, rear gate giving pedestrian access to the parking spaces

# Parking:

Accessed via an archway to the parking area, the 2 spaces are on the left hand side