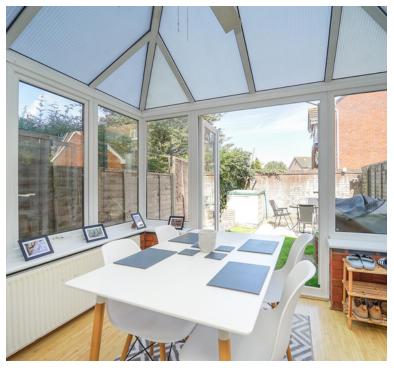

# **Conservatory:**

2.99m x 2.3m (9' 10" x 7' 7")

Double glazed windows,
radiator, laminate flooring,
double glazed double doors to
the garden