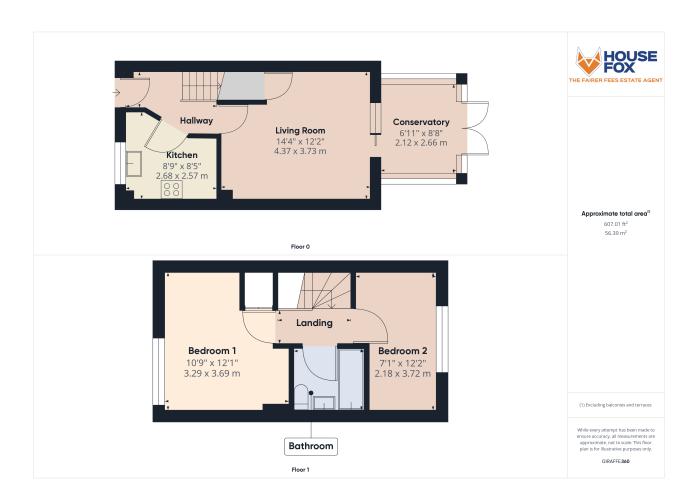

#### **ROOM DESCRIPTIONS**

# Main front door to the hallway:

# Hallway:

Stairs to the first floor, radiator, doors to the lounge and kitchen

### Lounge:

4.5m x 3.71m (14' 9" x 12' 2")
Radiator, feature central
fireplace with electric fire,
understairs cupboard, double
glazed double doors to the
conservatory

# **Conservatory:**

2.99m x 2.3m (9' 10" x 7' 7")

Double glazed windows,
radiator, laminate flooring,
double glazed double doors to
the garden

### Kitchen:

2.7m x 2.6m (8' 10" x 8' 6") Sink unit, floor and wall units, double glazed window, built in oven and hob with extractor hood over, plumbing for washing machine, space for fridge freezer, wine rack

# First floor landing:

Loft access

#### Bedroom 1:

Radiator, double glazed window, cupboard housing the boiler, recess for wardrobes

### Bedroom 2:

3.7m x 2.19m (12' 2" x 7' 2") Radiator, double glazed window

#### Bathroom:

Bath with mixer shower over, shower screen, wash hand basin, low level WC, heated towel rail