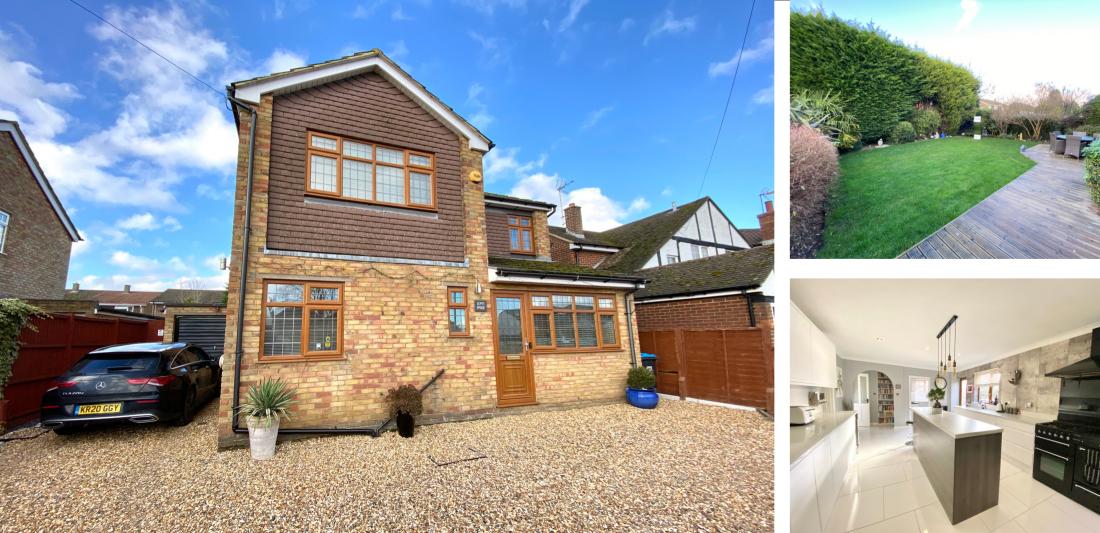

# £785,000

An immaculately presented four bedroom detached family home, with off road parking for 5 to 6 cars, located within a short walk to the village high street. The accommodation comprises of a spacious entrance hall, Cloakroom/WC, utility room, an extended Kitchen diner with vaulted ceilings in the dining end, sitting room with a log burner, there is a garage with potential to convert into a playroom or home office, on the first floor there are four bedrooms and a large family bathroom. The rear garden is not over looked and is mainly laid to lawn. Bovingdon Village has an outstanding ofsted rated Primary Academy and a selection of restaurants/pubs, shops, doctors and Dentists. The met line in Chesham is approx 10 mins drive and the train station in Hemel provides a 30 minute service to Euston station.

### To the front

Gravelled driveway creating off road parking for several cars, electric car charging point, mature hedging and raised beds.

### Rear Garden

Mainly laid to lawn with raised decking area creating a secluded dining area/ seating area. Surrounded by mature trees and shrub boarders. There is pedestrian access leading to front garden,