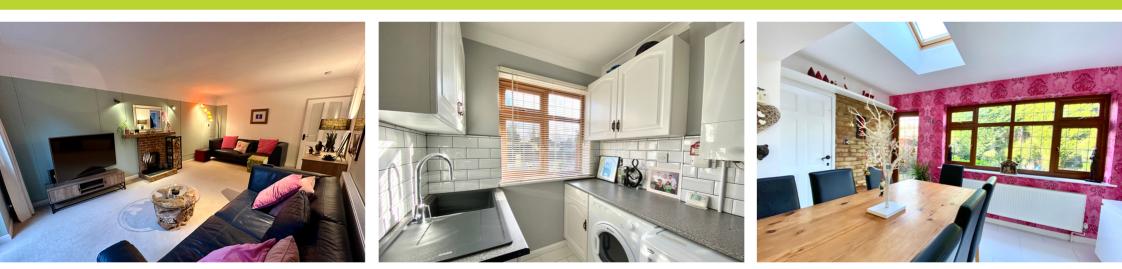

# Sitting Room

French doors over looking rear garden, log burner recessed into brick surround, TV point. Radiator.

# **Utility Room**

Window overlooking front driveway, black

Franke sink with chrome mixer taps, plumbing for washing machine and space and external vent for tumble dryer, wall mounted Worcester Bosch boiler replaced in 2017

### Kitchen Dinner

A range of wall and base units in gloss white with corian work surfaces, central Island unit with breakfast bar end and additional storage cupboards, integrated AEG dishwasher, space and plumbing for American fridge freezer, space for range cooker, porcelain tiled flooring, integrated ARG microwave, extractor hood, door to side driveway, door to utility room. LED downlights, opening to dining end window overlooking the garden, door leading to rear garden, Velux window, door to garage.