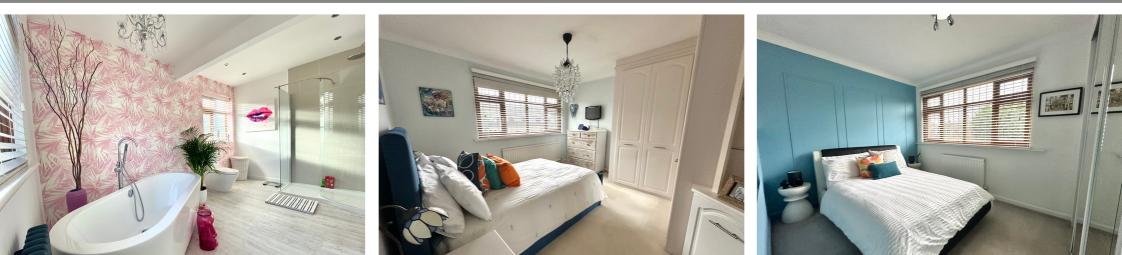

# Family Bathroom

A double aspect room with free standing bath tub and chrome free standing mixer taps with hand held shower attachment, large shower cubicle with glazed shower screen, wall mounted shower mixer with flexible shower hose attachment, centrally heated chrome towel radiator, wash hand basin recessed into vanity unit, radiator, close coupled WC, wooden effect flooring.

# **Bedroom One**

Window overlooking rear garden, a range of fitted wardrobes,

### **Bedroom Two**

Window overlooking rear garden, a range of fitted wardrobes, radiator.