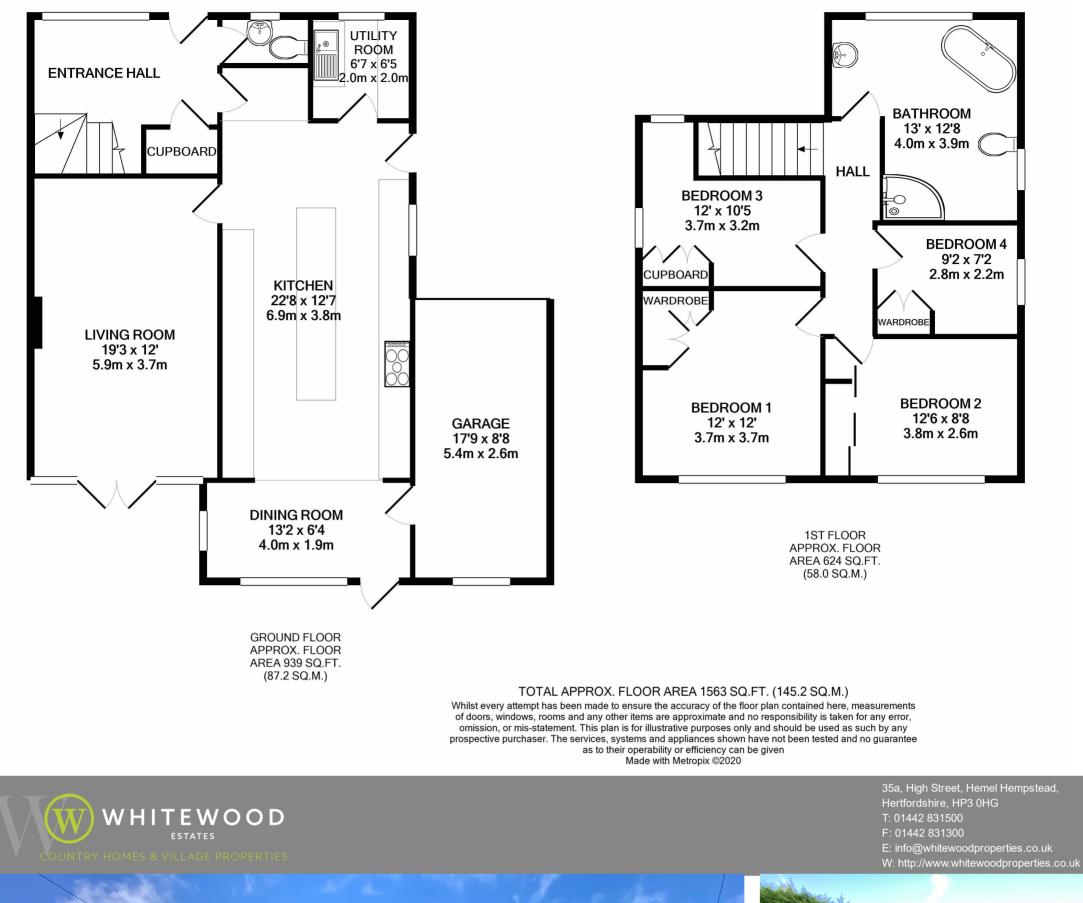

# **Ground Floor**

# Entrance Hall

Double glazed door leading to a spacious entrance hallway with stairs leading to the first floor landing, understairs storage cupboard, grey wood plank karndine flooring, coved ceiling, doors leading to.

# WC/ Cloakroom

Window to front, close coupled WC, wash hand basin recessed into vanity unit, grey plank wood karndine flooring.

### Kitchen Dinner

A range of wall and base units in gloss white with corian work surfaces, central Island unit with breakfast bar end and additional storage cupboards, integrated AEG dishwasher, space and plumbing for American fridge freezer, space for range cooker, porcelain tiled flooring, integrated ARG microwave, extractor hood, door to side driveway, door to utility room. LED downlights, opening to dining end window overlooking the garden, door leading to rear garden, Velux window, door to garage.

# **Utility Room**

Window overlooking front driveway, black

Franke sink with chrome mixer taps, plumbing for washing machine and space and external vent for tumble dryer, wall mounted Worcester Bosch boiler replaced in 2017

# Garage

With up and over garage door and window to the rear.

# Sitting Room

French doors over looking rear garden, log burner recessed into brick surround, TV point. Radiator.

# **First Floor**

# **Bedroom One**

Window overlooking rear garden, a range of fitted wardrobes,

### **Bedroom Two**

Window overlooking rear garden, a range of fitted wardrobes, radiator.

### **Bedroom Three**

A range of fitted wardrobes, window to side and to front, wooden flooring.

#### **Bedroom Four**

Window to side, fitted wardrobes, radiator.

# Family Bathroom

A double aspect room with free standing bath tub and chrome free standing mixer taps with hand held shower attachment, large shower cubicle with glazed shower screen, wall mounted shower mixer with flexible shower hose attachment, centrally heated chrome towel radiator, wash hand basin recessed into vanity unit, radiator, close coupled WC, wooden effect flooring.

### Outside

### To the front

Gravelled driveway creating off road parking for several cars, electric car charging point, mature hedging and raised beds.

### Rear Garden

Mainly laid to lawn with raised decking area creating a secluded dining area/ seating area. Surrounded by mature trees and shrub boarders. There is pedestrian access leading to front garden,