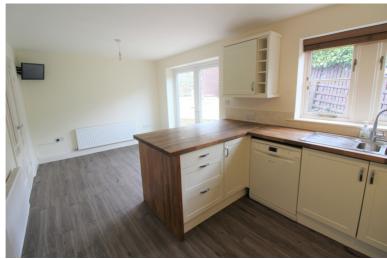

## **FULL DESCRIPTION**

Viewing is essential to fully appreciate this well presented three bedroom detached property, situated in the sought after historic village of Haworth with excellent access to schools, village amenities and attractions. The well proportioned accommodation comprises of an entrance hall giving access to a useful store (formerly cloaks WC). The lounge has a multi-fuel burning stove in feature fireplace, double glazed window to the front, double doors opening into the dining kitchen. The dining kitchen measures approximately 21ft3 in length, has a range of modern base and wall mounted units, integrated double oven and hob, plumbing for a dishwasher, double glazed patio doors lead to the rear garden. To the first floor there are three bedrooms, the master having fitted wardrobes and an en-suite shower room with shower cubicle, WC, wash hand basin. The house bathroom has a three piece modern suite in white comprising of a bath with shower over, WC, wash hand basin. Externally there is a good size drive to the side and a rear garden. Offered for sale with no onward chain, EPC Rating C.