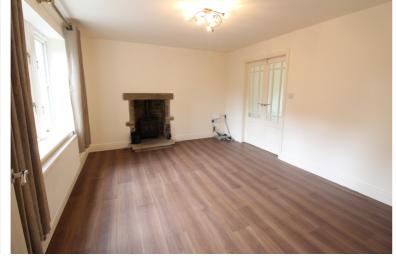

## **FULL DESCRIPTION**

Viewing is essential to fully appreciate this well presented three bedroom detached property, situated in the sought after historic village of Haworth with excellent access to schools, village amenities and attractions. The well proportioned accommodation comprises of an entrance hall giving access to a useful store (formerly cloaks WC). The lounge has a multi-fuel burning stove in feature fireplace, double glazed window to the front, double doors opening into the dining kitchen. The dining kitchen measures approximately 21ft3 in length, has a range of modern base and wall mounted units, integrated double oven and hob, plumbing for a dishwasher, double glazed patio doors lead to the rear garden. To the first floor there are three bedrooms, the master having fitted wardrobes and an en-suite shower room with shower cubicle, WC, wash hand basin. The house bathroom has a three piece modern suite in white comprising of a bath with shower over, WC, wash hand basin. Externally there is a good size drive to the side and a rear garden. Offered for sale with no onward chain, EPC Rating C.