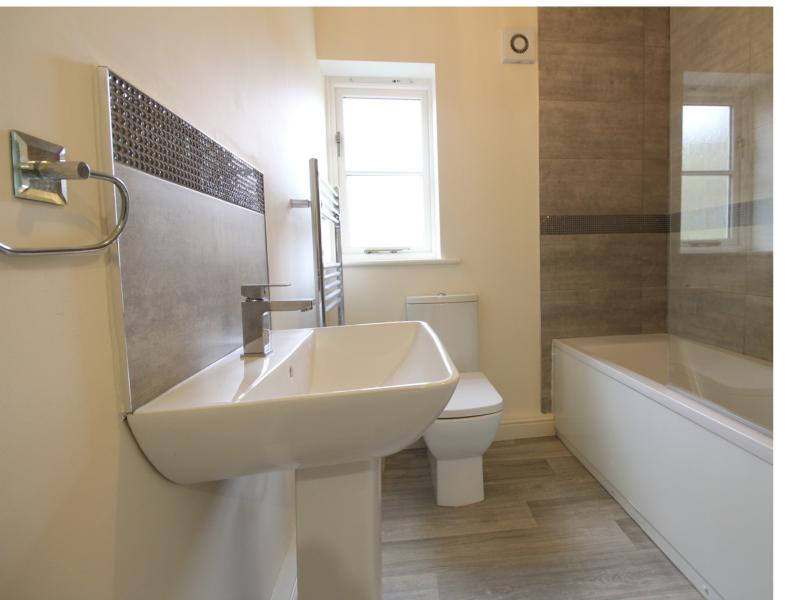

## **FULL DESCRIPTION**

Viewing is essential to fully appreciate this well presented three bedroom detached property, situated in the sought after historic village of Haworth with excellent access to schools, village amenities and attractions. The well proportioned accommodation comprises of an entrance hall giving access to a useful store (formerly cloaks WC). The lounge has a multi-fuel burning stove in feature fireplace, double glazed window to the front, double doors opening into the dining kitchen. The dining kitchen measures approximately 21ft3 in length, has a range of modern base and wall mounted units, integrated double oven and hob, plumbing for a dishwasher, double glazed patio doors lead to the rear garden. To the first floor there are three bedrooms, the master having fitted wardrobes and an en-suite shower room with shower cubicle, WC, wash hand basin. The house bathroom has a three piece modern suite in white comprising of a bath with shower over, WC, wash hand basin. Externally there is a good size drive to the side and a rear garden. Offered for sale with no onward chain, EPC Rating C.