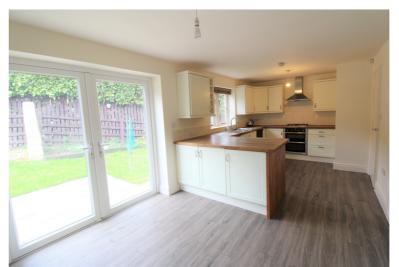

## **FULL DESCRIPTION**

Viewing is essential to fully appreciate this well presented three bedroom detached property, situated in the sought after historic village of Haworth with excellent access to schools, village amenities and attractions. The well proportioned accommodation comprises of an entrance hall giving access to a useful store (formerly cloaks WC). The lounge has a multi-fuel burning stove in feature fireplace, double glazed window to the front, double doors opening into the dining kitchen. The dining kitchen measures approximately 21ft3 in length, has a range of modern base and wall mounted units, integrated double oven and hob, plumbing for a dishwasher, double glazed patio doors lead to the rear garden. To the first floor there are three bedrooms, the master having fitted wardrobes and an en-suite shower room with shower cubicle, WC, wash hand basin. The house bathroom has a three piece modern suite in white comprising of a bath with shower over, WC, wash hand basin. Externally there is a good size drive to the side and a rear garden. Offered for sale with no onward chain, EPC Rating C.