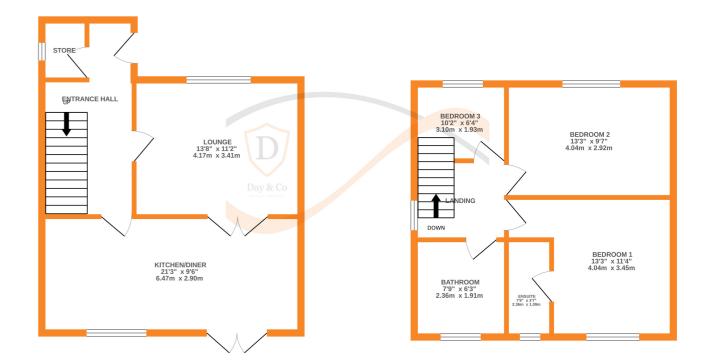

## **FULL DESCRIPTION**

Viewing is essential to fully appreciate this well presented three bedroom detached property, situated in the sought after historic village of Haworth with excellent access to schools, village amenities and attractions. The well proportioned accommodation comprises of an entrance hall giving access to a useful store (formerly cloaks WC). The lounge has a multi-fuel burning stove in feature fireplace, double glazed window to the front, double doors opening into the dining kitchen. The dining kitchen measures approximately 21ft3 in length, has a range of modern base and wall mounted units, integrated double oven and hob, plumbing for a dishwasher, double glazed patio doors lead to the rear garden. To the first floor there are three bedrooms, the master having fitted wardrobes and an en-suite shower room with shower cubicle, WC, wash hand basin. The house bathroom has a three piece modern suite in white comprising of a bath with shower over, WC, wash hand basin. Externally there is a good size drive to the side and a rear garden. Offered for sale with no onward chain, EPC Rating C.

GROUND FLOOR 1ST FLOOR

whilst every attempt, has been made to estisure the accuracy or the motophaic normatine nere, measurements of doors, windows, rooms and any other items are approximate and no responsibility is taken for any error, omission or mis-statement. This plan is for illustrative purposes only and should be used as such by any prospective purchaser. The services, systems and appliances shown have not been tested and no guarantee as to their operability or efficiency can be given. Made with Metrony 62/0725.