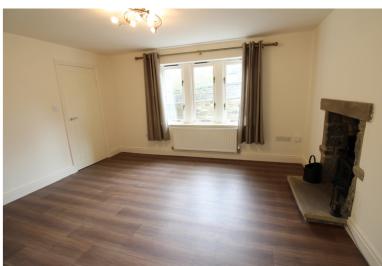

## **FULL DESCRIPTION**

Viewing is essential to fully appreciate this well presented three bedroom detached property, situated in the sought after historic village of Haworth with excellent access to schools, village amenities and attractions. The well proportioned accommodation comprises of an entrance hall giving access to a useful store (formerly cloaks WC). The lounge has a multi-fuel burning stove in feature fireplace, double glazed window to the front, double doors opening into the dining kitchen. The dining kitchen measures approximately 21ft3 in length, has a range of modern base and wall mounted units, integrated double oven and hob, plumbing for a dishwasher, double glazed patio doors lead to the rear garden. To the first floor there are three bedrooms, the master having fitted wardrobes and an en-suite shower room with shower cubicle, WC, wash hand basin. The house bathroom has a three piece modern suite in white comprising of a bath with shower over, WC, wash hand basin. Externally there is a good size drive to the side and a rear garden. Offered for sale with no onward chain, EPC Rating C.