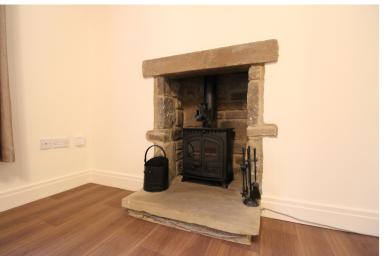

## **FULL DESCRIPTION**

Viewing is essential to fully appreciate this well presented three bedroom detached property, situated in the sought after historic village of Haworth with excellent access to schools, village amenities and attractions. The well proportioned accommodation comprises of an entrance hall giving access to a useful store (formerly cloaks WC). The lounge has a multi-fuel burning stove in feature fireplace, double glazed window to the front, double doors opening into the dining kitchen. The dining kitchen measures approximately 21ft3 in length, has a range of modern base and wall mounted units, integrated double oven and hob, plumbing for a dishwasher, double glazed patio doors lead to the rear garden. To the first floor there are three bedrooms, the master having fitted wardrobes and an en-suite shower room with shower cubicle, WC, wash hand basin. The house bathroom has a three piece modern suite in white comprising of a bath with shower over, WC, wash hand basin. Externally there is a good size drive to the side and a rear garden. Offered for sale with no onward chain, EPC Rating C.