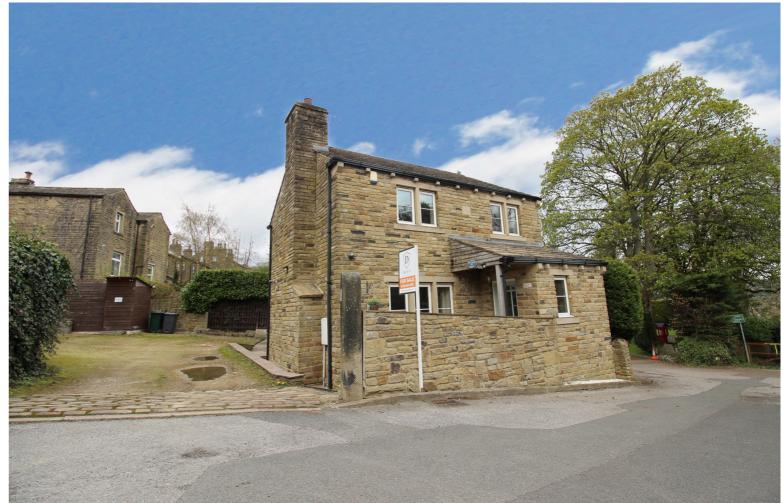

50 Ivy Bank Lane, Haworth, Keighley, West Yorkshire, BD22 8PD

Offers In Excess Of £280,000

- Well Presented Detached Property
- Spacious Dining Kitchen
- Sought After Village Of Haworth/NO CHAIN

- Three Bedrooms & Master En-Suite
- Good Size Drive & Rear Garden
- EPC Rating C

## **SUMMARY**

\*\*A WELL PRESENTED 3 BEDROOM DETACHED PROPERTY SITUATED IN THE SOUGHT AFTER HISTORIC VILLAGE OF HAWORTH WITH EXCELLENT ACCESS TO VILLAGE AMENITIES AND ATTRACTIONS!!\*\* Having a spacious dining kitchen, master en-suite, lounge with multi-fuel burning stove, rear garden, good size drive - OFFERED FOR SALE WITH NO ONWARD CHAIN!! EPC Rating C.

## **FULL DESCRIPTION**

Viewing is essential to fully appreciate this well presented three bedroom detached property, situated in the sought after historic village of Haworth with excellent access to schools, village amenities and attractions. The well proportioned accommodation comprises of an entrance hall giving access to a useful store (formerly cloaks WC). The lounge has a multi-fuel burning stove in feature fireplace, double glazed window to the front, double doors opening into the dining kitchen. The dining kitchen measures approximately 21ft3 in length, has a range of modern base and wall mounted units, integrated double oven and hob, plumbing for a dishwasher, double glazed patio doors lead to the rear garden. To the first floor there are three bedrooms, the master having fitted wardrobes and an en-suite shower room with shower cubicle, WC, wash hand basin. The house bathroom has a three piece modern suite in white comprising of a bath with shower over, WC, wash hand basin. Externally there is a good size drive to the side and a rear garden. Offered for sale with no onward chain, EPC Rating C.