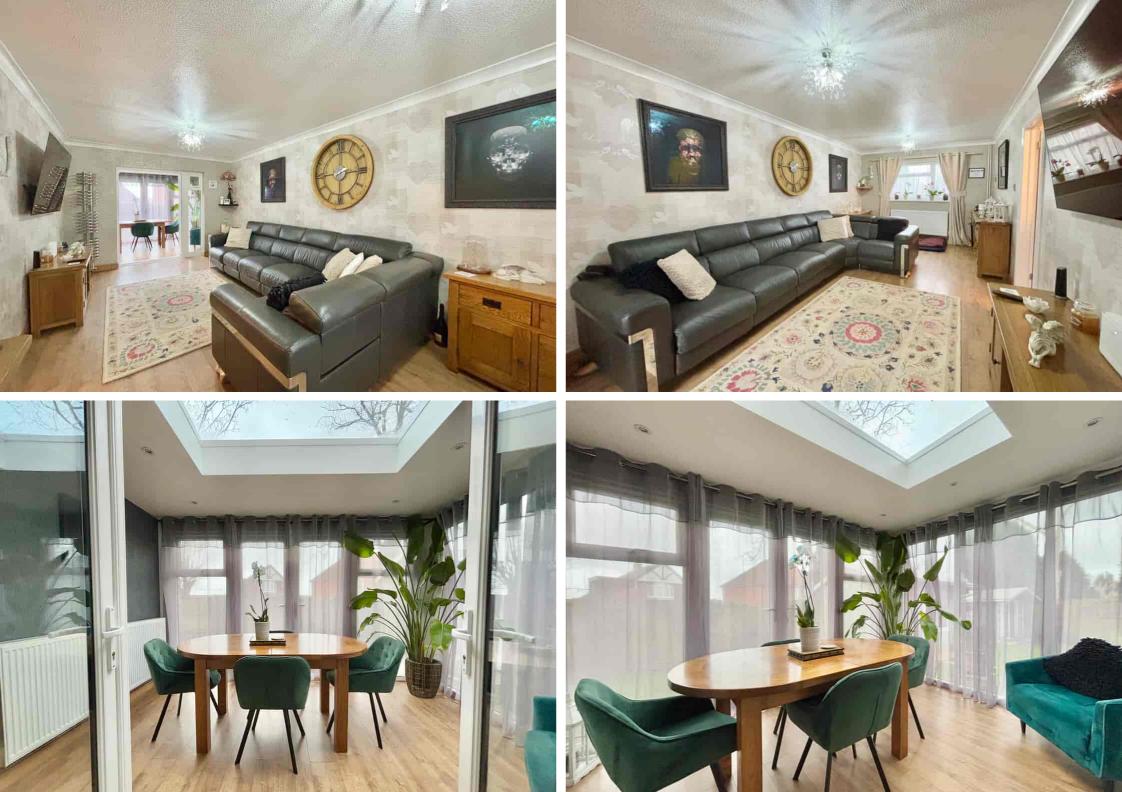

appliances; Utility lobby fully plumbed and giving access to a hardstanding area of the garden; Large lounge, an excellent space to entertain; Separate dining room via an extension with french doors onto the garden; Ground floor WC consisting of toilet and hand wash basin. Upstairs comprises of three well proportioned double bedrooms and a modern fitted family bathroom offering bath & overhead shower, wash basin, heated towel rail & WC. Externally this house boasts a wrap around garden currently separated into a large patio with pond and area of lawn with a pergola housing a hot tub area; Additionally there is a log cabin with fitted sauna and summer house. To the rear there is a single detached garage and easy first come first serve parking. This property is offered for sale in excellent condition throughout and with gas central heating & double glazing. We recommend you view at your earliest convenience.

- Stunning Three Bedroom End of Terrace House For Sale
- Substantial Gardens With Log Cabin & Summerhouse
  - Spacious Lounge
  - Extended Separate Dining Room
    - Large Modern Fitted Kitchen
  - Three Well Proportioned Double Bedrooms