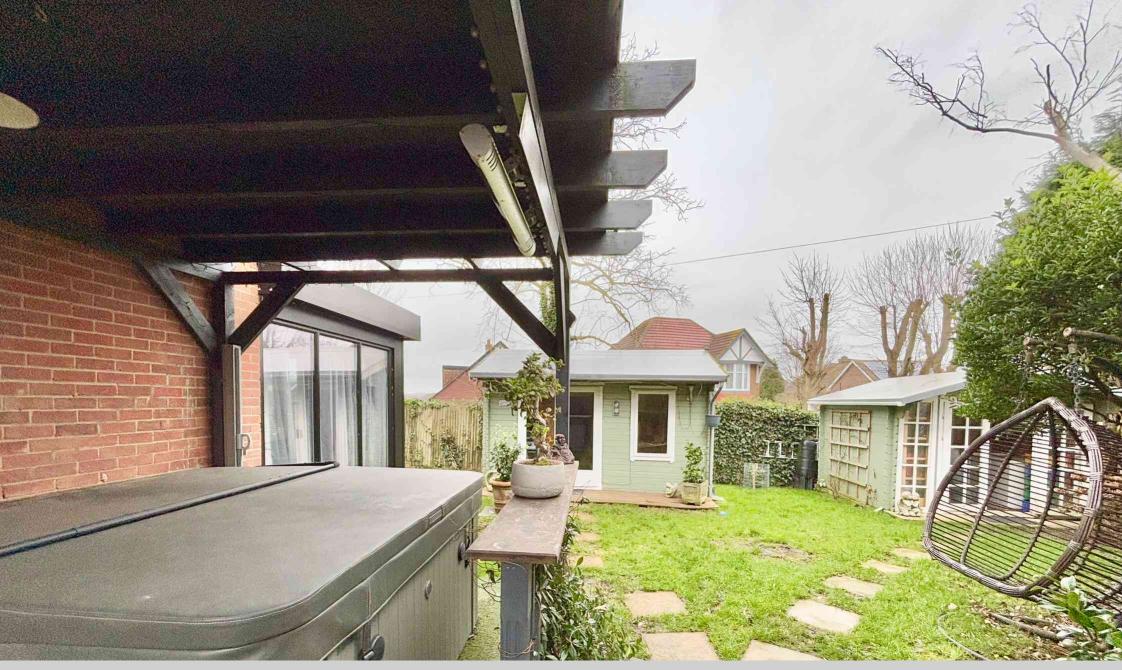

appliances; Utility lobby fully plumbed and giving access to a hardstanding area of the garden; Large lounge, an excellent space to entertain; Separate dining room via an extension with french doors onto the garden; Ground floor WC consisting of toilet and hand wash basin. Upstairs comprises of three well proportioned double bedrooms and a modern fitted family bathroom offering bath & overhead shower, wash basin, heated towel rail & WC. Externally this house boasts a wrap around garden currently separated into a large patio with pond and area of lawn with a pergola housing a hot tub area; Additionally there is a log cabin with fitted sauna and summer house. To the rear there is a single detached garage and easy first come first serve parking. This property is offered for sale in excellent condition throughout and with gas central heating & double glazing. We recommend you view at your earliest convenience.

- Stunning Three Bedroom End of Terrace House For Sale
- Substantial Gardens With Log Cabin & Summerhouse
  - Spacious Lounge
  - Extended Separate Dining Room
    - Large Modern Fitted Kitchen
  - Three Well Proportioned Double Bedrooms