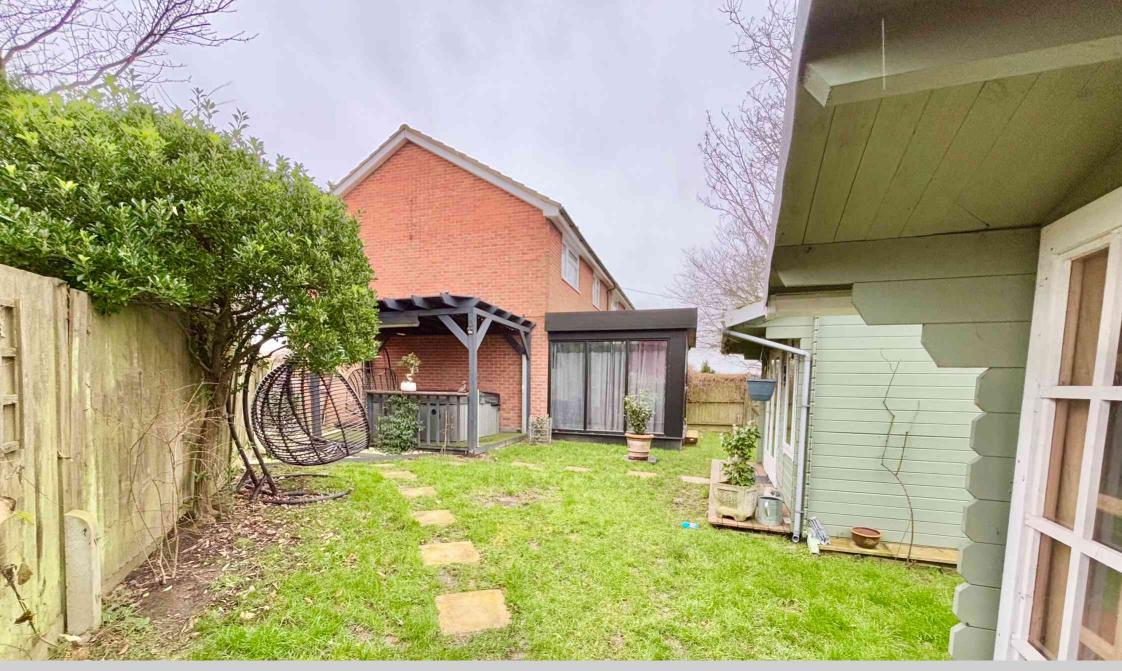

appliances; Utility lobby fully plumbed and giving access to a hardstanding area of the garden; Large lounge, an excellent space to entertain; Separate dining room via an extension with french doors onto the garden; Ground floor WC consisting of toilet and hand wash basin. Upstairs comprises of three well proportioned double bedrooms and a modern fitted family bathroom offering bath & overhead shower, wash basin, heated towel rail & WC. Externally this house boasts a wrap around garden currently separated into a large patio with pond and area of lawn with a pergola housing a hot tub area; Additionally there is a log cabin with fitted sauna and summer house. To the rear there is a single detached garage and easy first come first serve parking. This property is offered for sale in excellent condition throughout and with gas central heating & double glazing. We recommend you view at your earliest convenience.