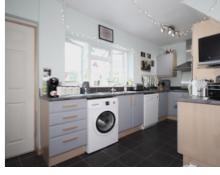

A wide entrance porch and hall with ample storage welcomes you into the property, to your right a light & airy dual aspect lounge, while to the left sits the L shaped well fitted kitchen diner with charming pantry. there's a useful ground floor cloakroom too. The family space is an impressive 5.3m by 4.3m, part brick, part glazed with an atrium roof, lighting and ample sockets, and opens up onto a pleasant decked area with sunken table and sizable gazebo with seating, and an excellent Kid's playhouse! The West facing garden is a great size, and offer a shed with power, light and network cabling.