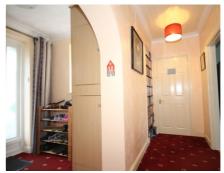

A wide entrance porch and hall with ample storage welcomes you into the property, to your right a light & airy dual aspect lounge, while to the left sits the L shaped well fitted kitchen diner with charming pantry. there's a useful ground floor cloakroom too. The family space is an impressive 5.3m by 4.3m, part brick, part glazed with an atrium roof, lighting and ample sockets, and opens up onto a pleasant decked area with sunken table and sizable gazebo with seating, and an excellent Kid's playhouse! The West facing garden is a great size, and offer a shed with power, light and network cabling.