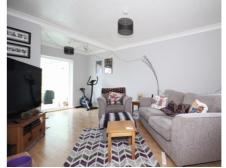

A wide entrance porch and hall with ample storage welcomes you into the property, to your right a light & airy dual aspect lounge, while to the left sits the L shaped well fitted kitchen diner with charming pantry. there's a useful ground floor cloakroom too. The family space is an impressive 5.3m by 4.3m, part brick, part glazed with an atrium roof, lighting and ample sockets, and opens up onto a pleasant decked area with sunken table and sizable gazebo with seating, and an excellent Kid's playhouse! The West facing garden is a great size, and offer a shed with power, light and network cabling.