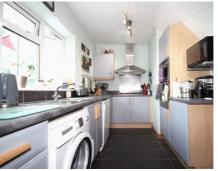

A wide entrance porch and hall with ample storage welcomes you into the property, to your right a light & airy dual aspect lounge, while to the left sits the L shaped well fitted kitchen diner with charming pantry. there's a useful ground floor cloakroom too. The family space is an impressive 5.3m by 4.3m, part brick, part glazed with an atrium roof, lighting and ample sockets, and opens up onto a pleasant decked area with sunken table and sizable gazebo with seating, and an excellent Kid's playhouse! The West facing garden is a great size, and offer a shed with power, light and network cabling.