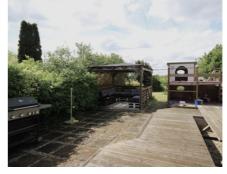

A wide entrance porch and hall with ample storage welcomes you into the property, to your right a light & airy dual aspect lounge, while to the left sits the L shaped well fitted kitchen diner with charming pantry. there's a useful ground floor cloakroom too. The family space is an impressive 5.3m by 4.3m, part brick, part glazed with an atrium roof, lighting and ample sockets, and opens up onto a pleasant decked area with sunken table and sizable gazebo with seating, and an excellent Kid's playhouse! The West facing garden is a great size, and offer a shed with power, light and network cabling.