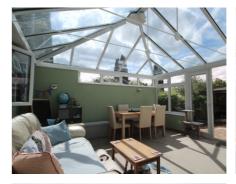

A wide entrance porch and hall with ample storage welcomes you into the property, to your right a light & airy dual aspect lounge, while to the left sits the L shaped well fitted kitchen diner with charming pantry. there's a useful ground floor cloakroom too. The family space is an impressive 5.3m by 4.3m, part brick, part glazed with an atrium roof, lighting and ample sockets, and opens up onto a pleasant decked area with sunken table and sizable gazebo with seating, and an excellent Kid's playhouse! The West facing garden is a great size, and offer a shed with power, light and network cabling.

## **Approximate Gross Internal Area** 1313 sq ft - 122 sq m Conservatory 17'7 x 14'4 5.36 x 4.37m **Bathroom** WC 5'7 x 5'5 1.70 x 1.65m B Pantry Bedroom 3 8'9 x 7'10 2.66 x 2.40m Kitchen/ Lounge **Dining Room** 18'6 x 11'11 5.65 x 3.64m **Bedroom 1** 12'10 x 12'8 Bedroom 2