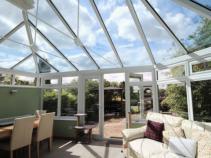

A wide entrance porch and hall with ample storage welcomes you into the property, to your right a light & airy dual aspect lounge, while to the left sits the L shaped well fitted kitchen diner with charming pantry. there's a useful ground floor cloakroom too. The family space is an impressive 5.3m by 4.3m, part brick, part glazed with an atrium roof, lighting and ample sockets, and opens up onto a pleasant decked area with sunken table and sizable gazebo with seating, and an excellent Kid's playhouse! The West facing garden is a great size, and offer a shed with power, light and network cabling.

## **Approximate Gross Internal Area** 1313 sq ft - 122 sq m Conservatory 17'7 x 14'4 5.36 x 4.37m **Bathroom** WC 5'7 x 5'5 1.70 x 1.65m B Pantry Bedroom 3 8'9 x 7'10 2.66 x 2.40m Kitchen/ Lounge **Dining Room** 18'6 x 11'11 5.65 x 3.64m **Bedroom 1** 12'10 x 12'8 Bedroom 2