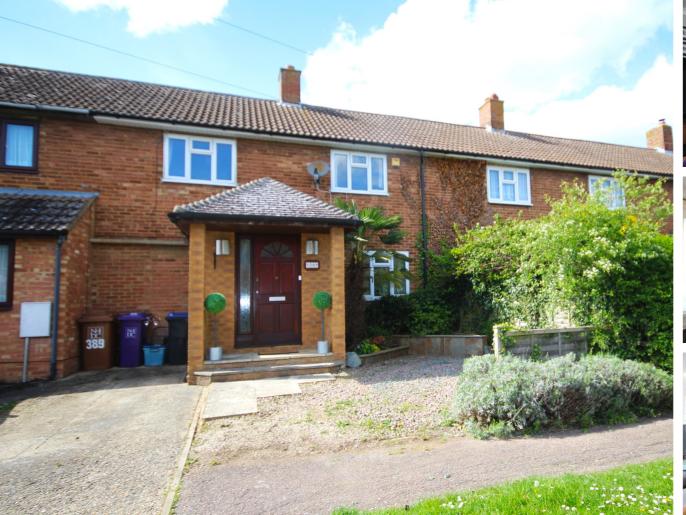

## 389 Western Way, Letchworth Garden City, Herts, SG6 4SS

Lane & Bennetts are pleased to present this surprisingly spacious three bedroom family home, overlooking countryside yet around a mile from the town and station. Extended to the front and with a huge family room/conservatory there's certainly more than meets the eye!

A wide entrance porch and hall with ample storage welcomes you into the property, to your right a light & airy dual aspect lounge, while to the left sits the L shaped well fitted kitchen diner with charming pantry. there's a useful ground floor cloakroom too. The family space is an impressive 5.3m by 4.3m, part brick, part glazed with an atrium roof, lighting and ample sockets, and opens up onto a pleasant decked area with sunken table and sizable gazebo with seating, and an excellent Kid's playhouse! The West facing garden is a great size, and offer a shed with power, light and network cabling.