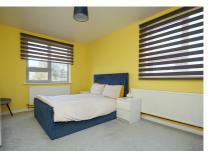

Made with Metropix ©2025

Entrance Hall Doors to

Lounge/Diner 20' 0" x 11' 11" (6.10m x 3.63m)

Balcony South Westerly aspect

Kitchen 10' 11" x 8' 0" (3.33m x 2.44m)

Bedroom One 15' 10" x 10' 11" (4.83m x 3.33m)