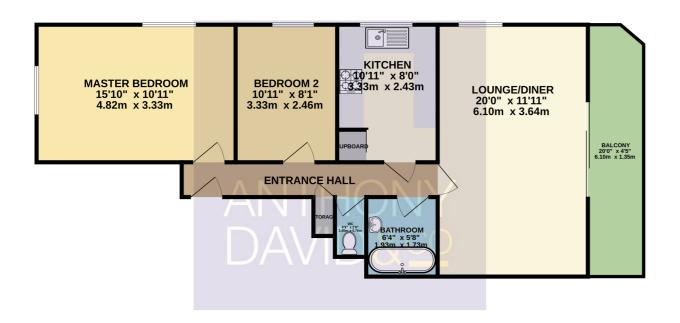

## THIRD FLOOR 697 sq.ft. (64.7 sq.m.) approx.

TOTAL FLOOR AREA: 697 sq.ft. (64.7 sq.m.) approx.

Whilst very ulterrupt has been made to ensure the eccuriery of the floorpian chained there, measurements of doors, vindoors, command any other terms are approximate and only expenditure of the stem for any error, omission or mis-statement. This plan is for illustrative purposes only and should be used as such by any prospective purchaser. The services, systems and appliances shown have not been tested and no guarantee as to their operability or efficiency can be given.

Made with Metropix ©2025

Entrance Hall Doors to

Lounge/Diner 20' 0" x 11' 11" (6.10m x 3.63m)

Balcony South Westerly aspect

Kitchen 10' 11" x 8' 0" (3.33m x 2.44m)

Bedroom One 15' 10" x 10' 11" (4.83m x 3.33m)

Bedroom Two 10' 11" x 8' 1" (3.33m x 2.46m)

Separate Cloakroom 4' 9" x 2' 6" (1.45m x 0.76m)

Bathroom 6' 4" x 5' 8" (1.93m x 1.73m)

Garage In block

Parking

Tenure Share of Freehold - approximately 981 years remaining