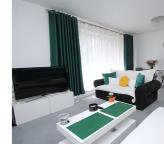

Made with Metropix ©2025

Entrance Hall Doors to

Lounge/Diner 20' 0" x 11' 11" (6.10m x 3.63m)

Balcony South Westerly aspect

Kitchen 10' 11" x 8' 0" (3.33m x 2.44m)

Bedroom One 15' 10" x 10' 11" (4.83m x 3.33m)