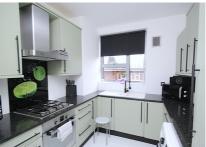

Made with Metropix ©2025

Entrance Hall Doors to

Lounge/Diner 20' 0" x 11' 11" (6.10m x 3.63m)

Balcony South Westerly aspect

Kitchen 10' 11" x 8' 0" (3.33m x 2.44m)

Bedroom One 15' 10" x 10' 11" (4.83m x 3.33m)