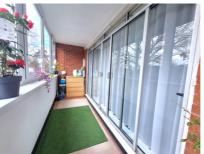

Made with Metropix ©2025

Entrance Hall Doors to

Lounge/Diner 20' 0" x 11' 11" (6.10m x 3.63m)

Balcony South Westerly aspect

Kitchen 10' 11" x 8' 0" (3.33m x 2.44m)

Bedroom One 15' 10" x 10' 11" (4.83m x 3.33m)