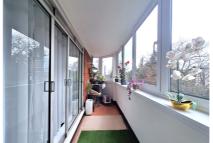

Made with Metropix ©2025

Entrance Hall Doors to

Lounge/Diner 20' 0" x 11' 11" (6.10m x 3.63m)

Balcony South Westerly aspect

Kitchen 10' 11" x 8' 0" (3.33m x 2.44m)

Bedroom One 15' 10" x 10' 11" (4.83m x 3.33m)