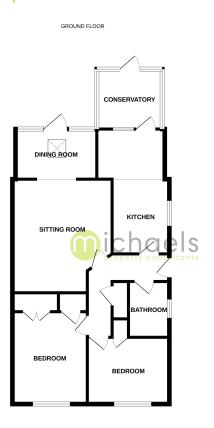

Allocated Parking To The Rear
- South Facing Garden
- Situated In The Desirable Village Of Acton
- Tucked Away Location
- Living/Dining Room
- Conservatory
- Modern Kitchen & Shower Room

### 23 Lime Walk, Acton, Sudbury, Suffolk. CO10 0XD.

This delightful two-bedroom semi-detached bungalow is located in the peaceful village of Acton, offering a perfect blend of comfort and style.



Call to view 01787 322799



### Property Details.

#### **Entrance Hall**



Kitchen



16' 8" x 8' 8" (5.08m x 2.64m)

#### Living/Dining Room



21' 11" x 12' 9" (6.68m x 3.89m)

#### **Bedroom One**



11' 3" x 9' 3" (3.43m x 2.82m)

#### **Bedroom Two**



10' 5" x 8' 3" (3.17m x 2.51m)

#### Family Bathroom



## Property Details.

#### Landscaped Rear Garden



### Property Details.

#### Floorplans



#### Location



#### **Energy Ratings**

We have not carried out a structural survey and the services, appliances and specific fittings have not been tested. All photographs, measurements, floor plans and distances referred to are given as a guide only and should not be relied upon for the purchase of carpets or any other fixtures or fittings. Gardens, roof terraces, balconies and communal gardens as well as tenure and lease details cannot have their accuracy guaranteed for intending purchasers. Lease details, service ground rent (where applicable) are given as a guide only and should be checked and confirmed by your solicitor prior to exchange of contracts.