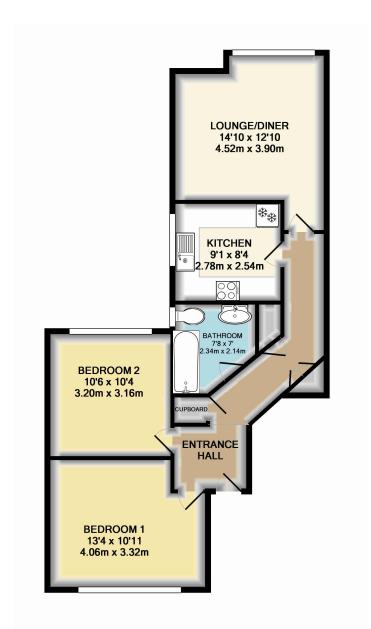

## POINTS OF INTEREST

- Town centre location
- Two double bedrooms
- Spacious living room

- Separate kitchen
- Long Lease
- No onward chain

Whilst every attempt has been made to ensure the accuracy of the floor plan contained here, measurements of doors, windows, rooms and any other items are approximate and no responsibility is taken for any error, omission, or mis-statement. This plan is for illustrative purposes only and should be used as such by any prospective purchaser. The services, systems and appliances shown have not been tested and no guarantee as to their operability or efficiency can be given Made with Metropix ©2016