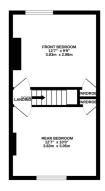

### Description

Being sold with no onward chain. This older style mid terrace house is deceptive in size and is set over three levels. On entering at ground floor level there is a lounge and a separate dining room to the rear aspect with the potential to utilise as a third bedroom if required. There are two staircases, one of which leads down to the kitchen / breakfast room with built in oven and hob. Double doors take you out to the rear garden. Also on this floor is a separate utility store room and a large bathroom. The top floor has two double bedrooms. The rear garden is lawned with a patio area. Easy access to Chatham town centre and railway station. Please call the Greyfox Sales Team in Walderslade to book your viewing and avoid disappointment.

LOWER GROUND FLOOR 292 sq.ft. (27.1 sq.m.) approx

GROUND FLOOR 292 sg.#. (27.1 sg.m.) a

TOTAL FLOOR AREA : 875 sq.ft. (81.3 sq.m.) approx.

Whilst every attempt has been made to ensure the accuracy of the floorplan contained here, measurements of doors, whows, norms and any other items are approximate and no responsibility is taken for any error, omission or mis-statement. This plan is for illustrative purposes only and should be used as such by any prospective purchaser. The services, systems and appliances shown have not been tested and no guarantee as to their operability or efficiency can be given. Made with Metropix ©2023