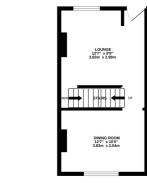

### Description

Being sold with no onward chain. This older style mid terrace house is deceptive in size and is set over three levels. On entering at ground floor level there is a lounge and a separate dining room to the rear aspect with the potential to utilise as a third bedroom if required. There are two staircases, one of which leads down to the kitchen / breakfast room with built in oven and hob. Double doors take you out to the rear garden. Also on this floor is a separate utility store room and a large bathroom. The top floor has two double bedrooms. The rear garden is lawned with a patio area. Easy access to Chatham town centre and railway station. Please call the Greyfox Sales Team in Walderslade to book your viewing and avoid disappointment.

LOWER GROUND FLOOR 292 sq.ft. (27.1 sq.m.) approx

GROUND FLOOR 292 sg.#. (27.1 sg.m.) a

TOTAL FLOOR AREA : 875 sq.ft. (81.3 sq.m.) approx.

Whilst every attempt has been made to ensure the accuracy of the floorplan contained here, measurements of doors, whows, norms and any other items are approximate and no responsibility is taken for any error, omission or mis-statement. This plan is for illustrative purposes only and should be used as such by any prospective purchaser. The services, systems and appliances shown have not been tested and no guarantee as to their operability or efficiency can be given. Made with Metropix ©2023