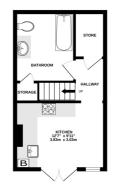

### Description

Being sold with no onward chain. This older style mid terrace house is deceptive in size and is set over three levels. On entering at ground floor level there is a lounge and a separate dining room to the rear aspect with the potential to utilise as a third bedroom if required. There are two staircases, one of which leads down to the kitchen / breakfast room with built in oven and hob. Double doors take you out to the rear garden. Also on this floor is a separate utility store room and a large bathroom. The top floor has two double bedrooms. The rear garden is lawned with a patio area. Easy access to Chatham town centre and railway station. Please call the Greyfox Sales Team in Walderslade to book your viewing and avoid disappointment.

LOWER GROUND FLOOR 292 sq.ft. (27.1 sq.m.) approx

GROUND FLOOR 292 sg.#. (27.1 sg.m.) a

TOTAL FLOOR AREA : 875 sq.ft. (81.3 sq.m.) approx.

Whilst every attempt has been made to ensure the accuracy of the floorplan contained here, measurements of doors, whows, norms and any other items are approximate and no responsibility is taken for any error, omission or mis-statement. This plan is for illustrative purposes only and should be used as such by any prospective purchaser. The services, systems and appliances shown have not been tested and no guarantee as to their operability or efficiency can be given. Made with Metropix ©2023