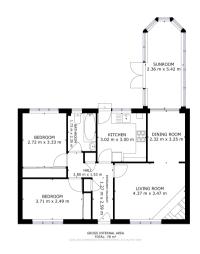

om**
- **Two Bedrooms**
- **Detached Garage and Driveway Allowing for Off Road Parking**
- · Corner Plot In A Sought After Location

**Offers Over** 

£215,000

**For Sale** 



Tel: 01302 247754 Email: info@thepropertyhive.co.uk Web: www.thepropertyhive.co.uk

#### **Owner's View**

3D Virtual Tour Available- Take a closer, more detailed look around via our 3D Virtual Tour! Don't forget that you can also check availability for viewings online via a visit to our website... This two bedroom detached bungalow is perfectly positioned in a quiet cu de sac close to many local amenities, the Wildlife Park, great transport links and much more. Book your viewing today via the link below.

https://www.thepropertyhive.co.uk/property-for-sale/details/26851212

#### **Ground Floor**

#### Floor Plan



Matterport

#### **Kitchen**





#### **Open Plan Lounge and Dining Room**











Tel: 01302 247754 Email: info@thepropertyhive.co.uk Web: www.thepropertyhive.co.uk

#### Conservatory



First Bedroom



**Second Bedroom** 



**Bathroom** 



#### **External**

#### **Front Aspect**



Rear Garden





#### **Property Information**

Council Tax Band - C
Utilities - Mains Gas, Mains Electricity, Mains Water
Water Meter - No
Average Annual Electricity Bills - £1080
Average Annual Gas Bills - £1440
Average Annual Water Bills - £360



Tel: 01302 247754 Email: info@thepropertyhive.co.uk Web: www.thepropertyhive.co.uk

Tenure - Freehold Solar Panels - No

Space Heating System - Gas Boiler with radiators
Approximate Heating System Installation Date -Boiler replaced 3 years

Water Heating