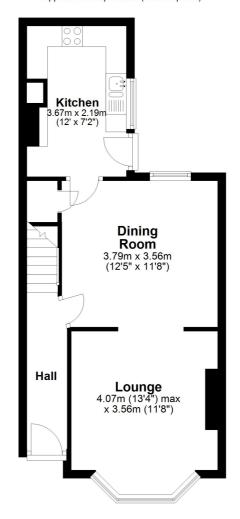

#### **Entrance Hall**

Lounge 13' 4" x 11' 8" (4.06m x 3.56m) Dining Room 12' 5" x 11' 8" (3.78m x 3.56m) Kitchen 12' 0" x 7' 2" (3.66m x 2.18m) Bedroom One 15' 0" x 11' 1" (4.57m x 3.38m) Bedroom Two 11' 8" x 9' 8" (3.56m x 2.95m) Bathroom 12' 1" x 7' 11" (3.68m x 2.41m) Garden

#### Ground Floor Approx. 40.8 sq. metres (438.9 sq. feet)