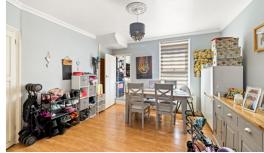

#### **Entrance Hall**

Lounge 13' 4" x 11' 8" (4.06m x 3.56m) Dining Room 12' 5" x 11' 8" (3.78m x 3.56m) Kitchen 12' 0" x 7' 2" (3.66m x 2.18m) Bedroom One 15' 0" x 11' 1" (4.57m x 3.38m) Bedroom Two 11' 8" x 9' 8" (3.56m x 2.95m) Bathroom 12' 1" x 7' 11" (3.68m x 2.41m) Garden