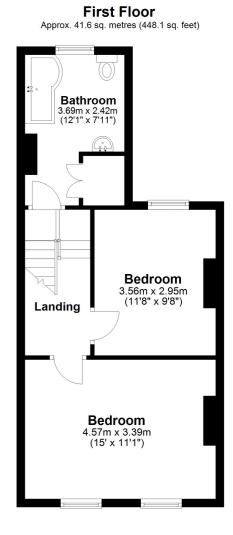

#### **Entrance Hall**

Lounge 13' 4" x 11' 8" (4.06m x 3.56m) Dining Room 12' 5" x 11' 8" (3.78m x 3.56m) Kitchen 12' 0" x 7' 2" (3.66m x 2.18m) Bedroom One 15' 0" x 11' 1" (4.57m x 3.38m) Bedroom Two 11' 8" x 9' 8" (3.56m x 2.95m) Bathroom 12' 1" x 7' 11" (3.68m x 2.41m) Garden