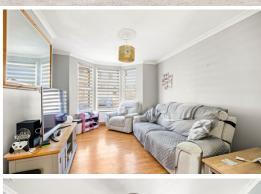

#### **Entrance Hall**

Lounge 13' 4" x 11' 8" (4.06m x 3.56m) Dining Room 12' 5" x 11' 8" (3.78m x 3.56m) Kitchen 12' 0" x 7' 2" (3.66m x 2.18m) Bedroom One 15' 0" x 11' 1" (4.57m x 3.38m) Bedroom Two 11' 8" x 9' 8" (3.56m x 2.95m) Bathroom 12' 1" x 7' 11" (3.68m x 2.41m) Garden