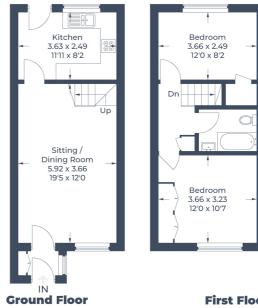

#### **First Floor**

Illustration for identification purposes only, measurements are approximate, not to scale.

© CJ Property Marketing Produced for Stonegates

- Two Double Bedrooms
- Walking distance to Main Line Station
- Garage
- Enclosed Courtyard Garden
- Refurbished Throughout
- Excellent Decorative Order
- Ideal First Time Buy
- Viewing Advised to Fully Appreciate