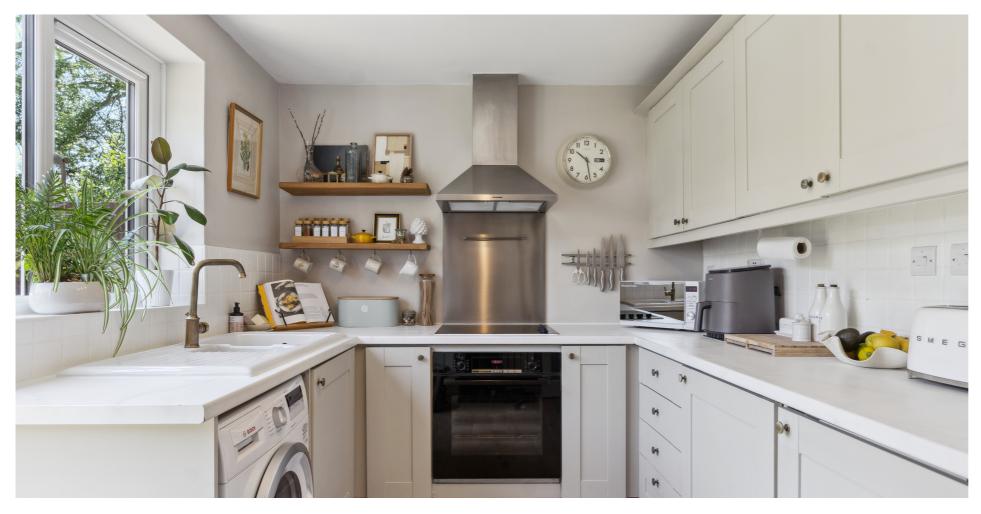

Internally, the home has been finished to a high standard and features:

Two spacious double bedrooms

Stylish modern kitchen and contemporary bathroom

New carpets throughout for a fresh, clean finish

New double glazing (2024) offering excellent energy efficiency