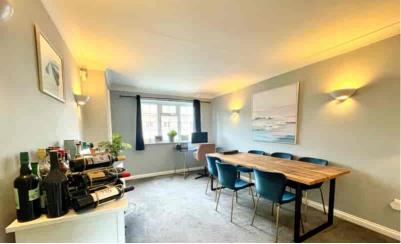

# Dining Room/Lounge

10' 6" x 16' 3" (3.20m x 4.95m) Window to front aspect, radiator, door to: