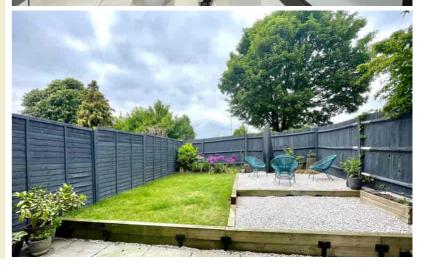

## Rear Garden

Attractive rear garden with patio leading to lawn and a further lit seating area with raised beds and borders, space to side of property and gated access to front.

All measurements are approximate and quoted in metric with imperial equivalents and for general guidance only and whilst every attempt has been made to ensure accuracy, they must not be relied on. The fixtures, fittings and appliances referred to have not been tested and therefore no guarantee can be given and that they are in working order. Internal photographs are reproduced for general information and it must not be inferred that any item shown is included with the property. For a free valuation, contact the numbers listed on the brochure.