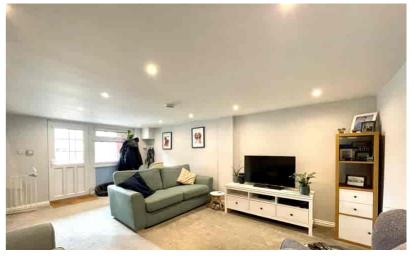

# Lounge/Bedroom 3

19' 2" x 13' 0" (5.84m x 3.96m) Window to front aspect, external door to front, radiator x 2, under stairs storage cupboard with plumbing for washing machine.