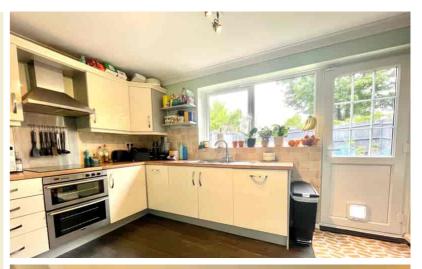

#### Kitchen

7' 9" x 13' 9" (2.36m x 4.19m)

Radiator, window to rear aspect, range of wall mounted and base level units with work surface over and inset sink with drainer, integral oven and grill, electric hob with extractor over, dishwasher, space for fridge freezer, external door to rear garden, door to stairs down to ground floor Lounge/Bedroom 3.