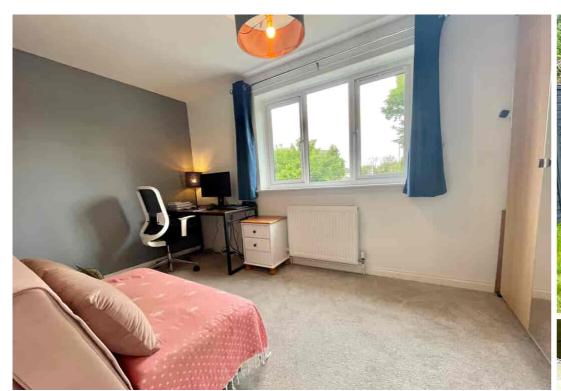

#### Bedroom 1

9' 8" x 11' 6" (2.95m x 3.51m) Window to front aspect, radiator, built-in wardrobes and storage cupboard.

### Bedroom 2

13' 9" x 7' 9" (4.19m x 2.36m) Window to rear aspect x 2, radiator.