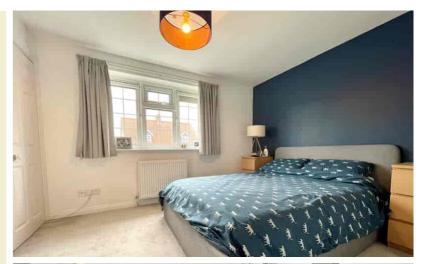

#### Bedroom 1

9' 8" x 11' 6" (2.95m x 3.51m) Window to front aspect, radiator, built-in wardrobes and storage cupboard.

### Bedroom 2

13' 9" x 7' 9" (4.19m x 2.36m) Window to rear aspect x 2, radiator.