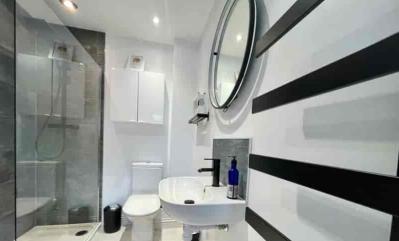

#### **Bathroom**

7' 7" x 5' 9" (2.31m x 1.75m)

Double shower, W.C, wash hand basin, heated towel rail.