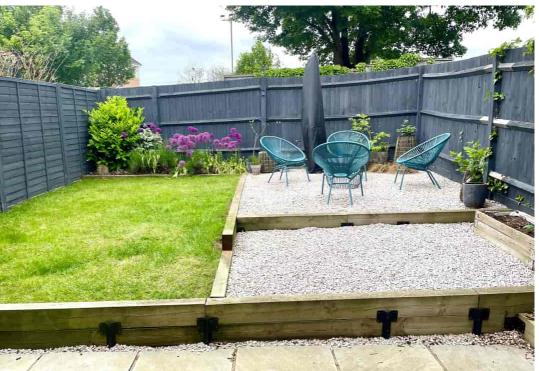

## Rear Garden

Attractive rear garden with patio leading to lawn and a further lit seating area with raised beds and borders, space to side of property and gated access to front.

All measurements are approximate and quoted in metric with imperial equivalents and for general guidance only and whilst every attempt has been made to ensure accuracy, they must not be relied on. The fixtures, fittings and appliances referred to have not been tested and therefore no guarantee can be given and that they are in working order. Internal photographs are reproduced for general information and it must not be inferred that any item shown is included with the property. For a free valuation, contact the numbers listed on the brochure.