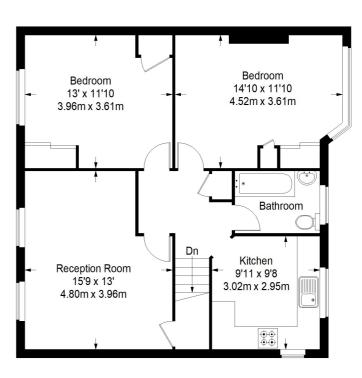

#### **Entrance Hall**

Stairs to landing

## Landing

Radiator, cupboard, access to loft with pull down ladder

#### Lounge

 $15' 7'' \times 13' 0'' (4.75 \text{m} \times 3.96 \text{m})$  Feature fireplace, two radiators, wood floor, two double glazed windows

#### Kltchen

 $9'7" \times 9'4" (2.92m \times 2.84m)$  Single drainer stainless steel sink unit inset in roll top work surface, range of cupboards and units, wall mounted boiler, space for fridge freezer, plumbing for autowash, fitted oven and hob, extractor, two double glazed windows

#### Bedroom 1

12' 11" x 11' 9" (3.94m x 3.58m) Radiator, fitted wardrobes, double glazed window

#### Bedroom 2

14' 5" x 11' 9" (4.39m x 3.58m) Radiator, fitted wardrobes, double glazed window

#### Bathroom

Comprising panel enclosed bath with mixer tap and shower attachment, shower screen, low level wc, wash hand basin, heated towel rail, part tiled walls, double glazed window

## Lower Ground Floor Entrance = 15 sq ft

Ground Floor = 739 sq ft

Approximate Gross Internal Area
LOWER GROUND FLOOR ENTRANCE = 15 sq ft / 1.39 sq m
GROUND FLOOR = 739 sq ft / 68.65 sq m
SHED = 50 sq ft / 4.65 sq m
Total = 804 sq ft / 74.69 sq m

This plan is for layout guidance only. Not drawn to scale unless stated. Windows and door openings are approximate. Whilst every care is taken in the preparation of this plan, please check all dimensions, shapes and compass bearings before making any decisions reliant upon them. (ID357409)