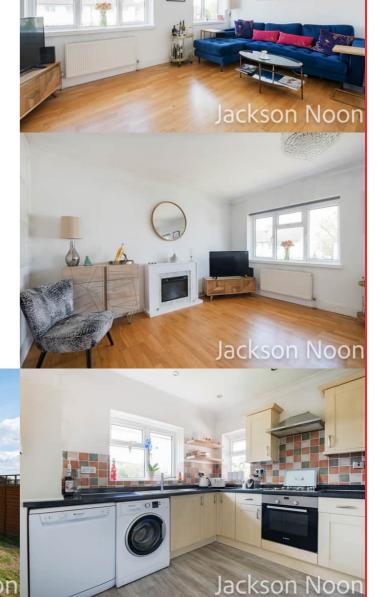

#### Lounge

 $15' 7'' \times 13' 0'' (4.75 \text{m} \times 3.96 \text{m})$  Feature fireplace, two radiators, wood floor, two double glazed windows

#### Kltchen

 $9'7" \times 9'4" (2.92m \times 2.84m)$  Single drainer stainless steel sink unit inset in roll top work surface, range of cupboards and units, wall mounted boiler, space for fridge freezer, plumbing for autowash, fitted oven and hob, extractor, two double glazed windows