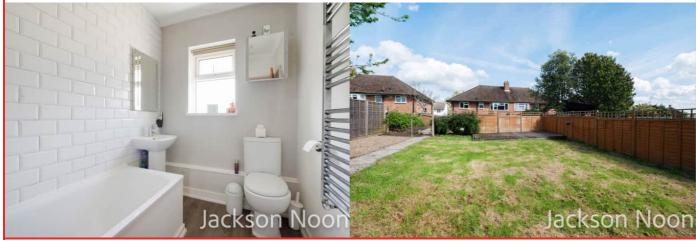

#### Bathroom

Comprising panel enclosed bath with mixer tap and shower attachment, shower screen, low level wc, wash hand basin, heated towel rail, part tiled walls, double glazed window

#### Rear Garden

Mainly laid to lawn area, decking area, brick built outbuilding