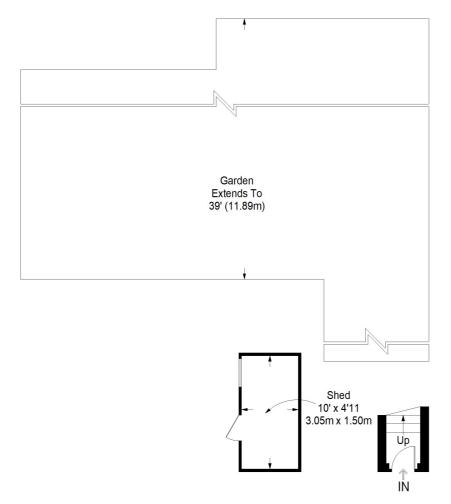

## Lower Ground Floor Entrance = 15 sq ft

Ground Floor = 739 sq ft

Approximate Gross Internal Area
LOWER GROUND FLOOR ENTRANCE = 15 sq ft / 1.39 sq m
GROUND FLOOR = 739 sq ft / 68.65 sq m
SHED = 50 sq ft / 4.65 sq m
Total = 804 sq ft / 74.69 sq m

This plan is for layout guidance only. Not drawn to scale unless stated. Windows and door openings are approximate. Whilst every care is taken in the preparation of this plan, please check all dimensions, shapes and compass bearings before making any decisions reliant upon them. (ID357409)