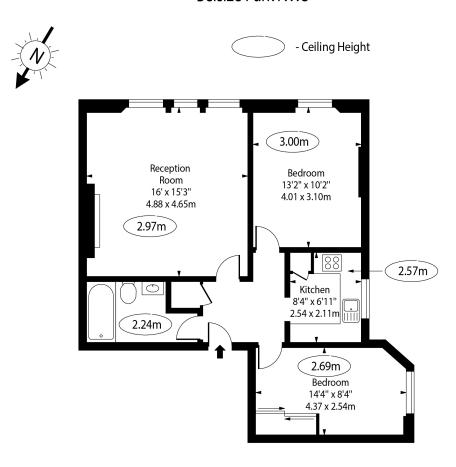

### Belsize Park NW3

Second Floor

## Approx Gross Internal Area 696 Sq Ft - 64.66 Sq M

For Illustration Purposes Only - Not To Scale Floor Plan by www.nogaphotostudio.com Ref: No.50619

This floor plan should be used as a general outline for guidance only. Any intending purchaser or lessee should satisfy themselves by inspection, searches, enquiries and full survey as to the correctness of each statement. Any areas, measurements or distances quoted are approximate and should not be used to value a property or be the basis of any sale or let.