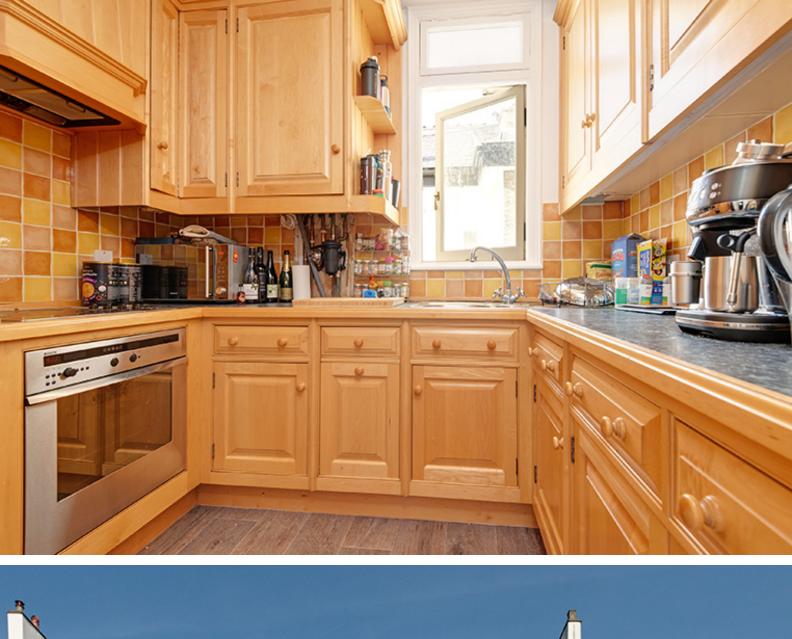

# Belsize Park, London, NW3

Located in the heart of Belsize Park is the two bedroom top floor apartment offering circa 700 Sq Ft (65 Sq M) of internal space. This flat includes a bright and spacious reception room, separate kitchen and a generous principal bedroom.

#### **Features**

- Located In The Heart Of Belsize Park
- Offered Unfurnished
- Top Floor Apartment
- Available From 8th October 2024
- Two Bedroom Flat
- Spacious Reception Room
- 0.4 Miles From Belsize Park Underground
- Circa 700 Sq Ft (65 Sq M) Of Internal Space