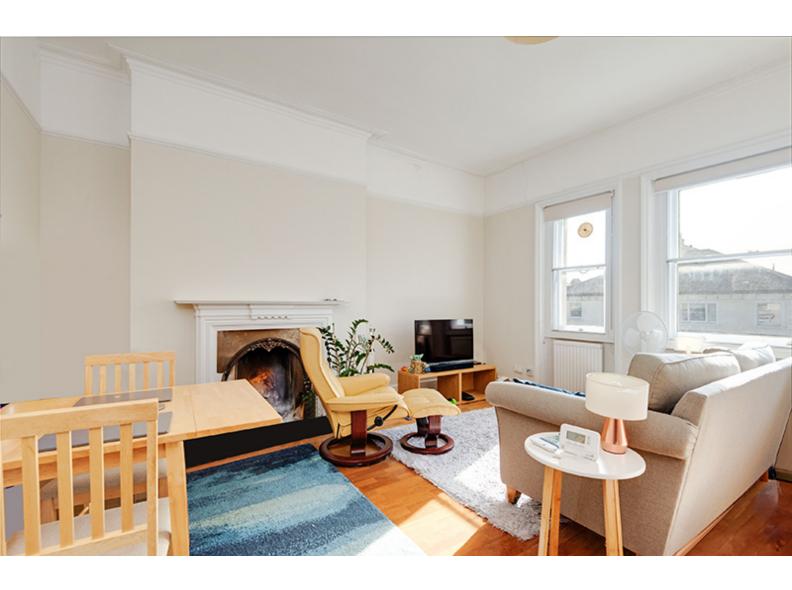

# Belsize Park, London, NW3

Located in the heart of Belsize Park is the two bedroom top floor apartment offering circa 700 Sq Ft (65 Sq M) of internal space. This flat includes a bright and spacious reception room, separate kitchen and a generous principal bedroom.

#### **Features**

- Located In The Heart Of Belsize Park
- Offered Unfurnished
- Top Floor Apartment
- Available From 8th October 2024
- Two Bedroom Flat
- Spacious Reception Room
- 0.4 Miles From Belsize Park Underground
- Circa 700 Sq Ft (65 Sq M) Of Internal Space