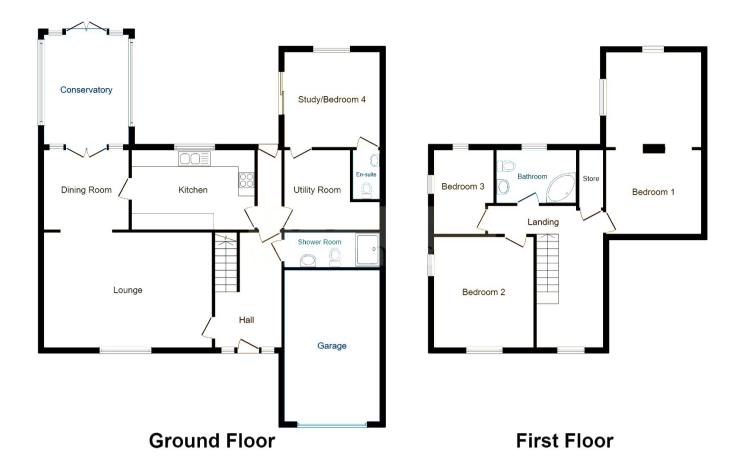

The council tax band is D.

The interior of this beautifully presented property comprises a spacious living room, dining room, utility room, conservatory, 1 bedroom/study with en-suite and fitted kitchen on the ground floor. The first floor consists of 3 bedrooms and the family bathroom. The exterior boasts a private rear garden, perfect for enjoying the summer months.

This floorplan is for illustrative purposes only and is not drawn to scale. Measurements, floor-areas, openings and orientations are approximate. They should not be relied upon for any purpose and do not form any part of an agreement. No liability is taken for any error or mis-statement. All parties must rely on their own inspections.