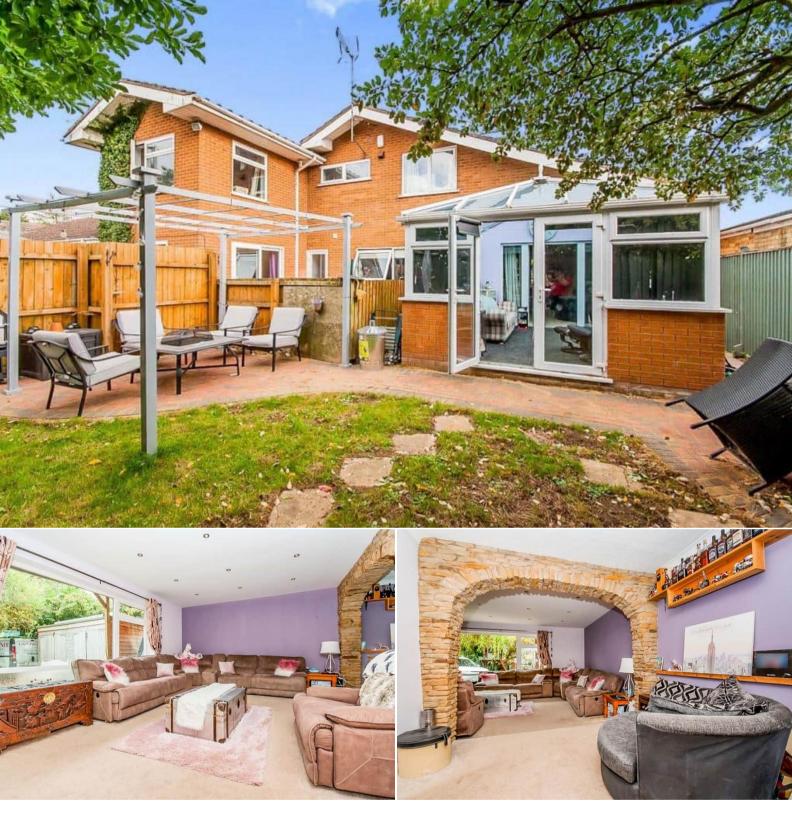

## Pinstock Lane Spalding

Bettermove are proud to present this 4 bedroom detached house in Spalding.

The property benefits from double glazing, gas central heating throughout and has off street parking available via the driveway and garage.

The council tax band is D.

The interior of this beautifully presented property comprises a spacious living room, dining room, utility room, conservatory, 1 bedroom/study with en-suite and fitted kitchen on the ground floor. The first floor consists of 3 bedrooms and the family bathroom. The exterior boasts a private rear garden, perfect for enjoying the summer months.

Located in the popular town of Spalding, the property is close to a range of amenities, including shops, supermarkets, restaurants and pubs. Excellent transport connections can be found from the A17 and local bus routes.