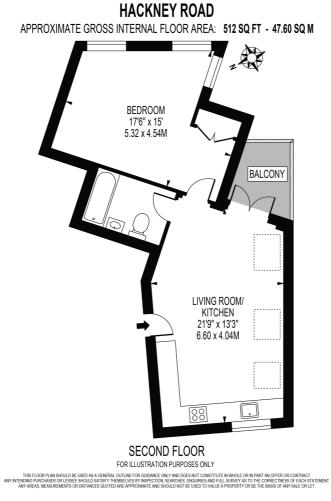

## HACKNEY ROAD

LONDON E2 7NX

020 7993 6553 INFO@TBAPROPERTY.COM WWW.TBAPROPERTY.COM

APPROXIMATE GROSS INTERNAL FLOOR AREA: 512 SQ FT - 47.60 SQ M

SALES LETTINGS OFF MARKET ACQUISITIONS DEVELOPMENT COMMERCIAL VALUATIONS