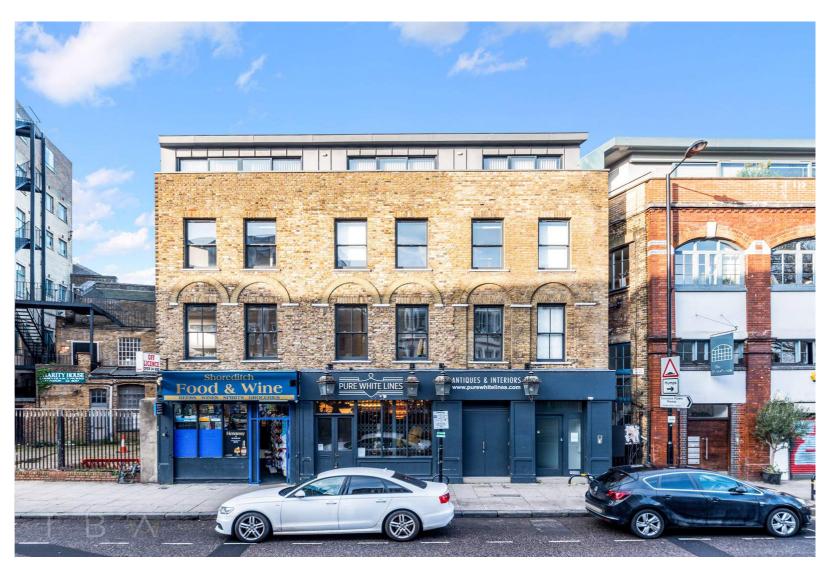

### HACKNEY ROAD

LONDON E2 7NX

#### To Let

- 1 bed 1 bath
- 512 sqft (approx.)
- Small boutique development
- Modern interiors
- Built in storage

A modern, second floor, 1 bed 1 bathroom apartment spanning circa 512 sqft within a boutique development on Hackney Road overlooking the southern entrance of the famous Columbia Road.

Located in Shoreditch the popular districts

# HACKNEY ROAD

of Hoxton, Spitalfields & Columbia Rd are all on the doorstep and within a short walk. Transport connections are also convenient with Old St, Liverpool St Tube Stations and Shoreditch High Street Overground nearby.