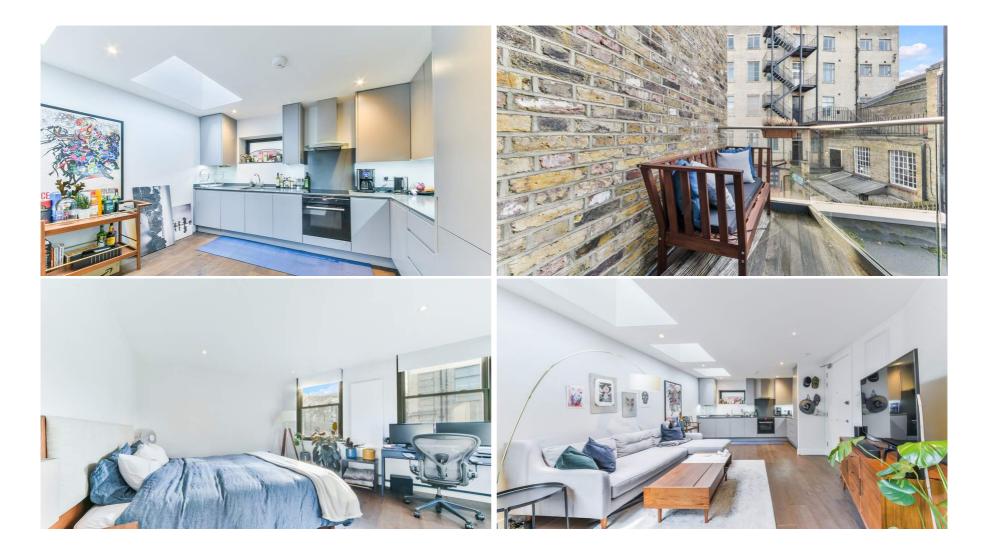

Finished to a high specification throughout the apartment has 1 large double bedroom with built in wardrobes, a good-sized three-piece bathroom and an open plan living/kitchen space. Impressive features of the property are its three skylights allowing for an abundance of natural light and a private balcony off the main living space.