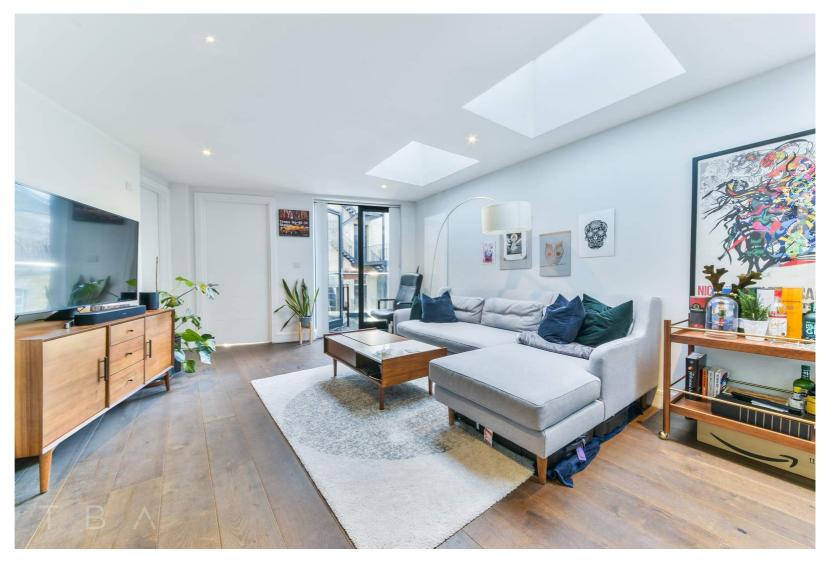

Finished to a high specification throughout the apartment has 1 large double bedroom with built in wardrobes, a good-sized three-piece bathroom and an open plan living/kitchen space. Impressive features of the property are its three skylights allowing for an abundance of natural light and a private balcony off the main living space.