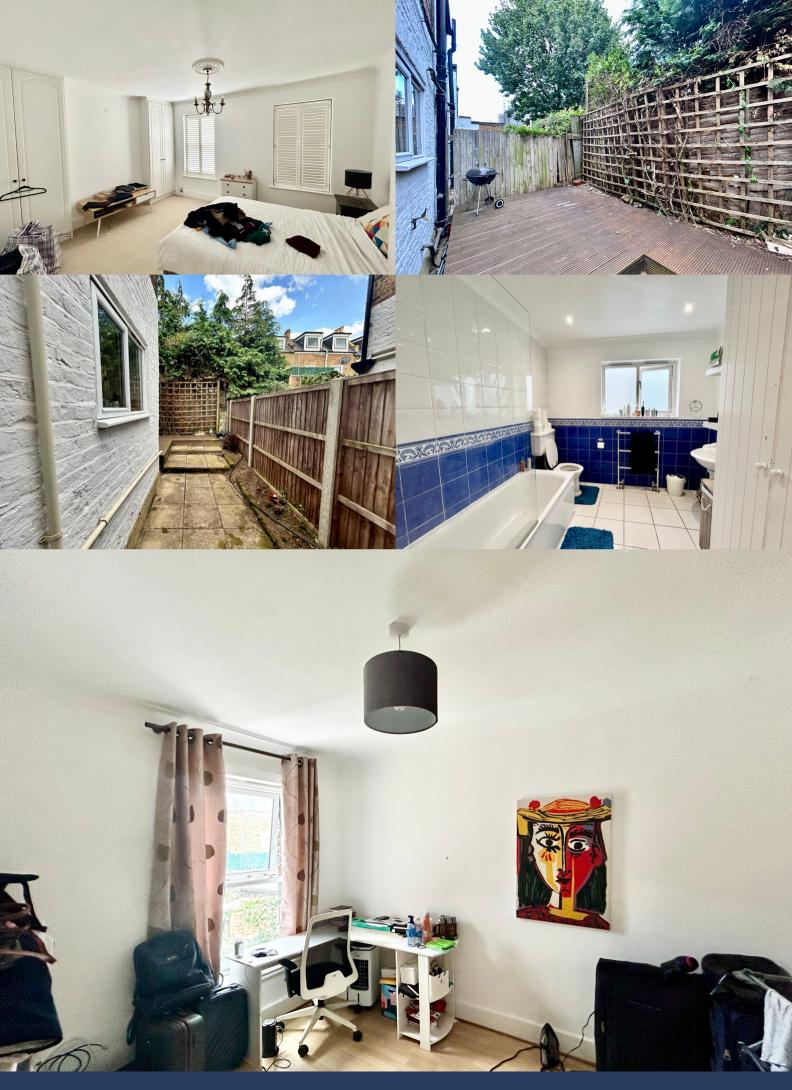

To the ground floor the property comprises a large dual aspect through lounge, spacious fully fitted separate kitchen and rear courtyard private courtyard garden. To the first floor are the two good size