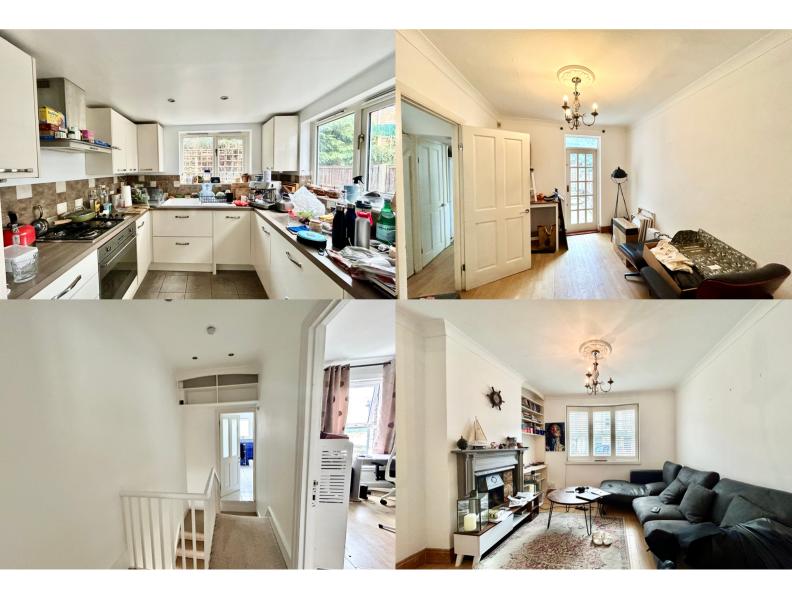

To the ground floor the property comprises a large dual aspect through lounge, spacious fully fitted separate kitchen and rear courtyard private courtyard garden. To the first floor are the two good size