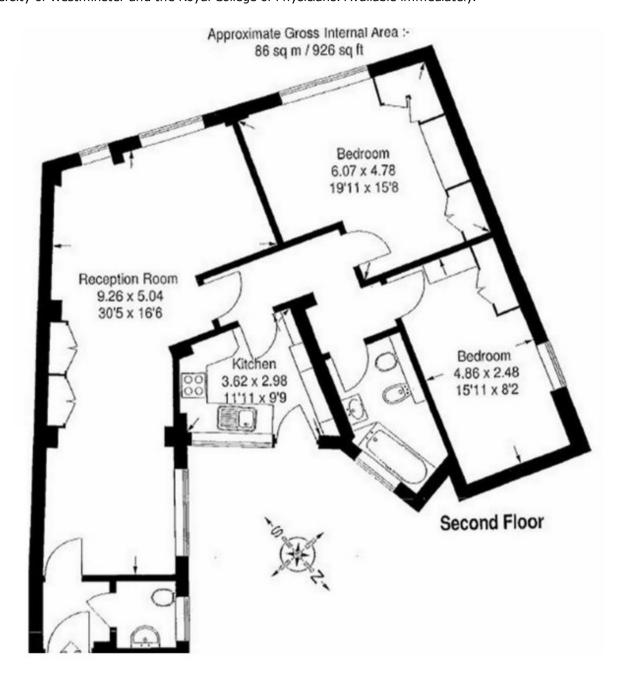

# STRATHMORE COURT PARK ROAD NW8

- TW0 BEDROOM APARTMENT
- SECOND FLOOR WITH LIFT
- PRIVATE PORTERED BLOCK
- SEPARATE FITTED KITCHEN
- NEAR TO PARK & TUBES
- AVAILABLE IMMEDIATELY

### Strathmore Court Park Road, NW8

Beautifully presented two bedroom apartment. Perfectly located two bedroom apartment. Good size reception, Master bedroom further double bedroom, separate fully fitted kitchen with all appliances, dining area. Available furnished or unfurnished. Lovely second floor 2 bedroom, 1 bathroom apartment set within a ported building opposite Regents Park. This apartment is ideally suited to young professionals or students due to its proximity to the West End, as well as a number of top colleges and universities such as the London Business School, University of Westminster and the Royal College of Physicians. Available immediately.