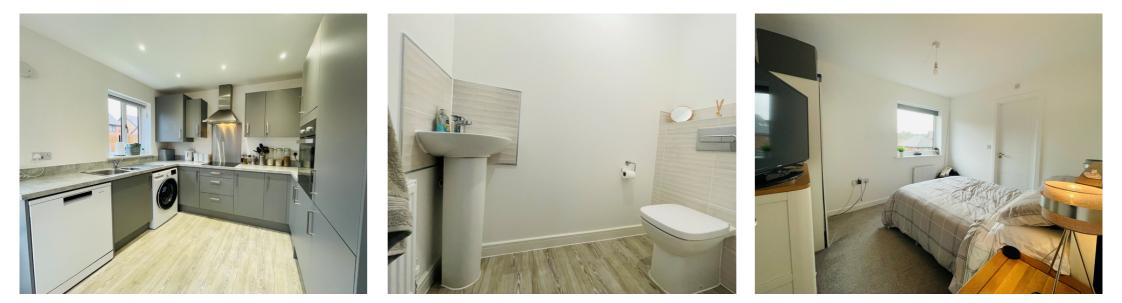

The property comprises; entrance hall, cloakroom, sitting room, kitchen / dining room, first floor landing, bedroom one with en suite shower room, bedroom two, bedroom three, and main bathroom. Outside to the rear is a garden laid to lawn with patio seating area, gated side access. There is a driveway to the rear providing off road parking for two cars.

#### **Entrance Hall**

CLOAKROOM

**KITCHEN DINER** 10' 10" x 15' 9" (3.30m x 4.80m)

SITTING ROOM 9' 4" x 15' 8" (2.84m x 4.78m)

### **FIRST FLOOR**

BEDROOM ONE 10' 8" x 9' 7" (3.25m x 2.92m)

EN SUITE TO MAIN BEDROOM

**BEDROOM TWO** 10' 4" x 7' 8" (3.15m x 2.34m)

**BEDROOM THREE** 10' 3" x 7' 7" (3.12m x 2.31m)

FAMILY BATHROOM

**REAR GARDEN** 