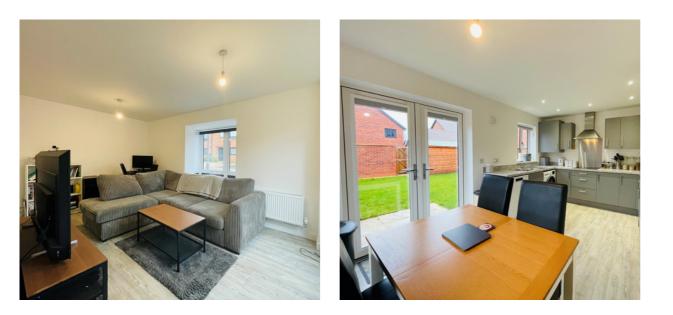

The property comprises; entrance hall, cloakroom, sitting room, kitchen / dining room, first floor landing, bedroom one with en suite shower room, bedroom two, bedroom three, and main bathroom. Outside to the rear is a garden laid to lawn with patio seating area, gated side access. There is a driveway to the rear providing off road parking for two cars.

#### **Entrance Hall**

CLOAKROOM

**KITCHEN DINER** 10' 10" x 15' 9" (3.30m x 4.80m)

SITTING ROOM 9' 4" x 15' 8" (2.84m x 4.78m)