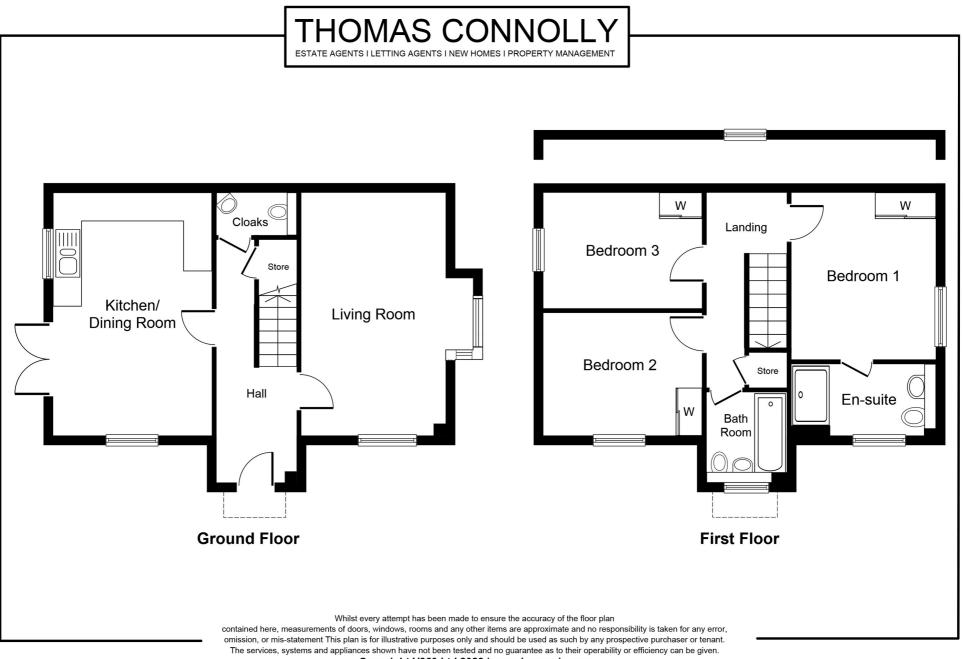

The property comprises; entrance hall, cloakroom, sitting room, kitchen / dining room, first floor landing, bedroom one with en suite shower room, bedroom two, bedroom three, and main bathroom. Outside to the rear is a garden laid to lawn with patio seating area, gated side access. There is a driveway to the rear providing off road parking for two cars.

#### **Entrance Hall**

CLOAKROOM

**KITCHEN DINER** 10' 10" x 15' 9" (3.30m x 4.80m)

SITTING ROOM 9' 4" x 15' 8" (2.84m x 4.78m)

### **FIRST FLOOR**

BEDROOM ONE 10' 8" x 9' 7" (3.25m x 2.92m)

EN SUITE TO MAIN BEDROOM

**BEDROOM TWO** 10' 4" x 7' 8" (3.15m x 2.34m)

**BEDROOM THREE** 10' 3" x 7' 7" (3.12m x 2.31m)

FAMILY BATHROOM

**REAR GARDEN** 