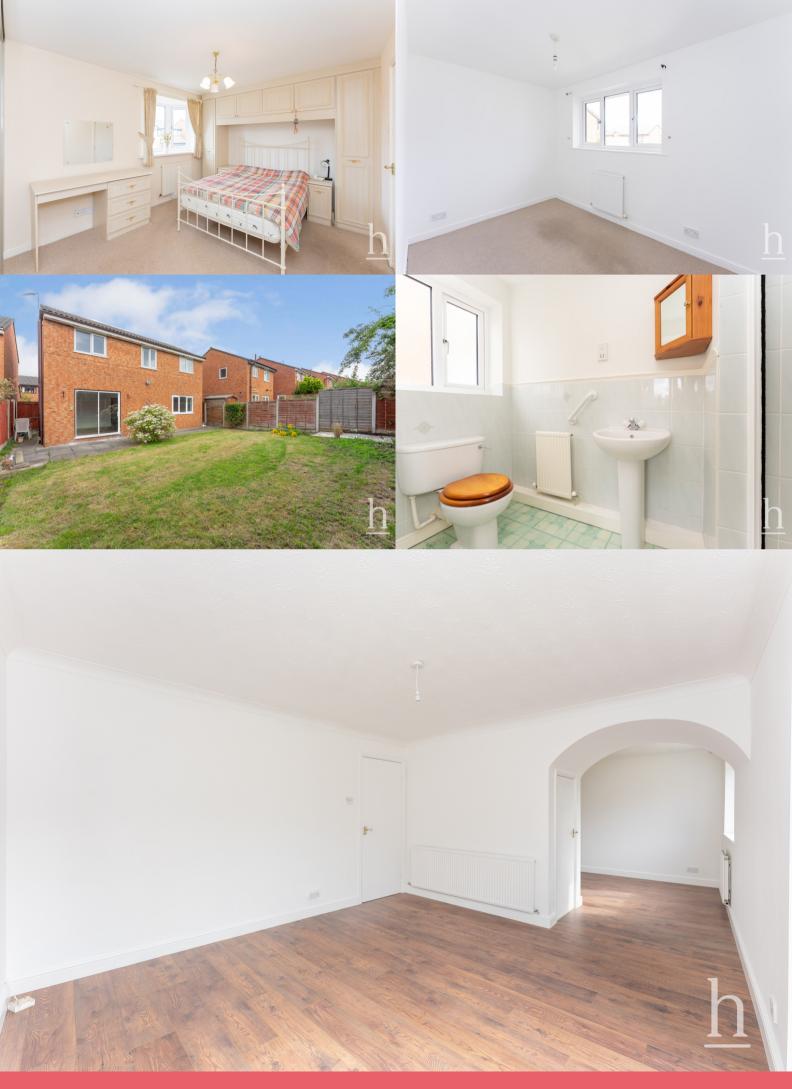

**Garage** 8' 9" x 16' 7" (2.67m x 5.05m)

First Floor

Landing

**Bedroom** 

12' 7" x 12' 4" (3.84m x 3.76m)

**En-Suite** 

Bedroom

9' 4" x 10' 2" (2.84m x 3.10m)

Bedroom

12' 2" x 6' 9" (3.71m x 2.06m)

Bedroom

6' 11" x 8' 10" (2.11m x 2.69m)

**Bathroom** 

8' 0" x 4' 10" (2.44m x 1.47m)