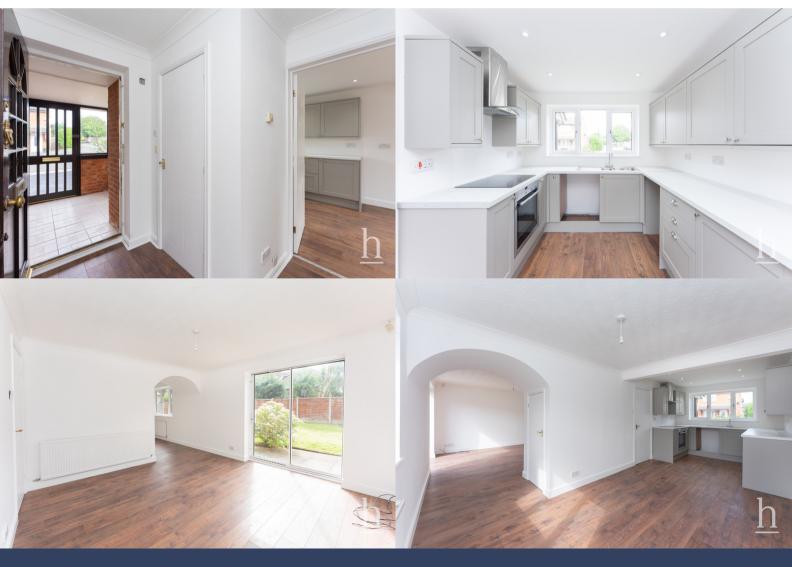

## **Ground Floor**

**Entrance Porch** 

**Entrance Hallway** 

WC

Kitchen

8' 7" x 21' 7" (2.62m x 6.58m)

Lounge

25' 4" x 11' 8" (7.72m x 3.56m)