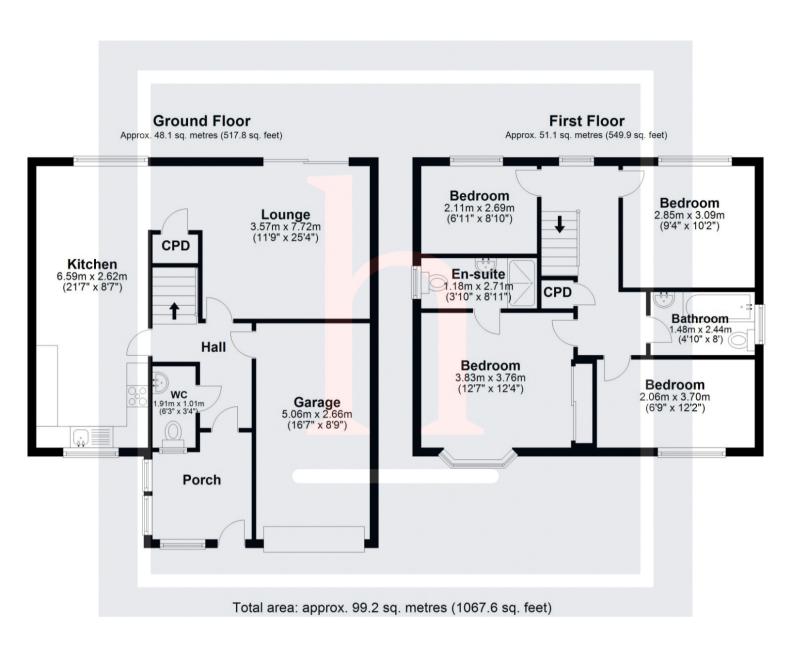

## **Ground Floor**

**Entrance Porch** 

**Entrance Hallway** 

WC

Kitchen

8' 7" x 21' 7" (2.62m x 6.58m)

Lounge

25' 4" x 11' 8" (7.72m x 3.56m)

**Garage** 8' 9" x 16' 7" (2.67m x 5.05m)

First Floor

Landing

**Bedroom** 

12' 7" x 12' 4" (3.84m x 3.76m)

**En-Suite** 

Bedroom

9' 4" x 10' 2" (2.84m x 3.10m)

Bedroom

12' 2" x 6' 9" (3.71m x 2.06m)

Bedroom

6' 11" x 8' 10" (2.11m x 2.69m)

**Bathroom** 

8' 0" x 4' 10" (2.44m x 1.47m)