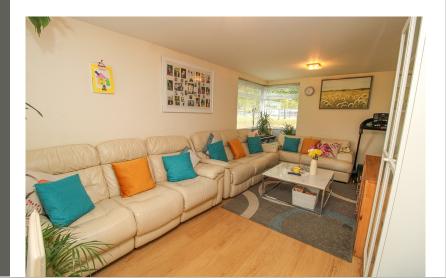

#### **Living Room**

10' 7" x 18' 10" (3.23m x 2.69m) Laminate flooring, large radiator, UPVC windows to front, side and rear aspects, television point, open plan to: