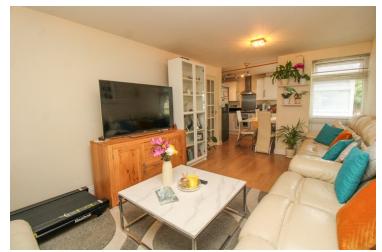

#### **Living Room**

10' 7" x 18' 10" (3.23m x 2.69m) Laminate flooring, large radiator, UPVC windows to front, side and rear aspects, television point, open plan to: