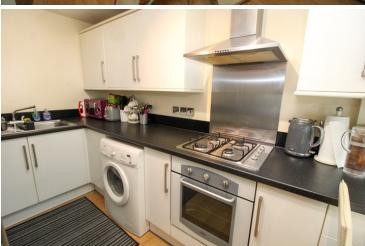

#### Kitchen/Diner

13' 0" x 7' 8" (3.96m x 2.34m) Laminate flooring, range of contemporary fitted base and eye level units with working surfaces to side and tiled splash backs, built in electric oven and hob with extractor hood above, fridge/freezer and washing machine to remain, inset sink unit with right hand drainer, UPVC window to side.