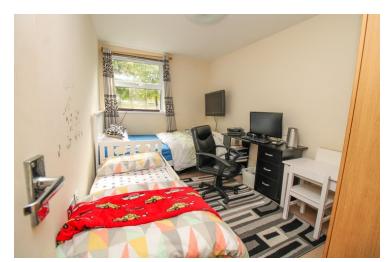

#### **Bedroom One**

 $14'\ 0''\ x\ 10'\ 3''\ (4.27m\ x\ 3.12m)$  Radiator, UPVC window to front with fitted blinds, fitted wardrobe, T.V point for wall mounted television.

#### **Bedroom Two**

 $14' \ 0'' \times 8' \ 9'' \ (4.17m \times 2.67m)$  Radiator, UPVC window to front with fitted blinds, television point, built in double wardrobe.