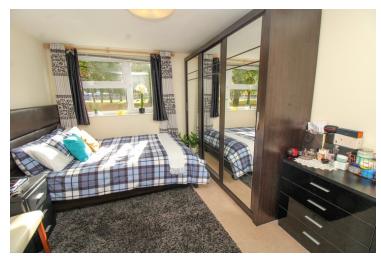

#### **Bedroom One**

 $14'\ 0''\ x\ 10'\ 3''\ (4.27m\ x\ 3.12m)$  Radiator, UPVC window to front with fitted blinds, fitted wardrobe, T.V point for wall mounted television.

#### **Bedroom Two**

 $14' \ 0'' \times 8' \ 9'' \ (4.17m \times 2.67m)$  Radiator, UPVC window to front with fitted blinds, television point, built in double wardrobe.