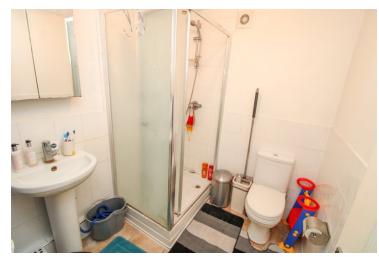

#### Family Shower Room

Tiled floor, Half tiled walls, chrome heated towel rail, low level W/C, pedestal hand wash basin, walk in double shower cubicle with fully tiled surround and integrated shower, extractor fan.