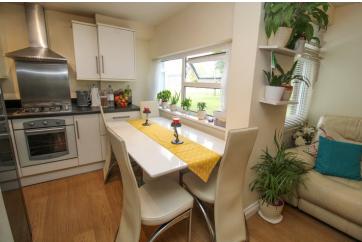

#### Kitchen/Diner

13' 0" x 7' 8" (3.96m x 2.34m) Laminate flooring, range of contemporary fitted base and eye level units with working surfaces to side and tiled splash backs, built in electric oven and hob with extractor hood above, fridge/freezer and washing machine to remain, inset sink unit with right hand drainer, UPVC window to side.