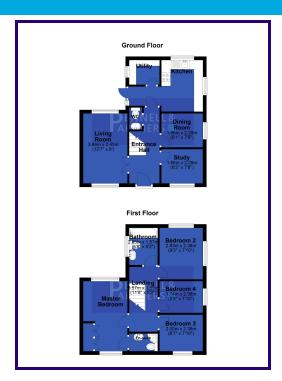

### **ENTRANCE HALL**

2.03m x 6.20m (6' 8" x 20' 4")

# **LIVING ROOM**

3.24m x 5.30m (10' 8" x 17' 5")

### **STUDY**

3.14m x 2.29m (10' 4" x 7' 6")

### **DINING ROOM**

3.27m x 2.92m (10' 9" x 9' 7")

## **KITCHEN**

4.11m x 5.17m (13' 6" x 17' 0")

### **UTILITY ROOM**

1.99m x 1.21m (6' 6" x 4' 0")

## FIRST FLOOR LANDING

2.00m x 4.96m (6' 7" x 16' 3")

### **MASTER BEDROOM**

5.29m x 3.41m (17' 4" x 11' 2")

### **EN-SUITE**

1.70m x 2.48m (5' 7" x 8' 2")

### **BEDROOM TWO**

3.01m x 4.21m (9' 11" x 13' 10")

# BEDROOM THREE

2.85m x 3.22m (9' 4" x 10' 7")

### **BEDROOM FOUR**

2.36m x 3.23m (7' 9" x 10' 7")

## **FAMILY BATHROOM**

2.01m x 2.71m (6' 7" x 8' 11")