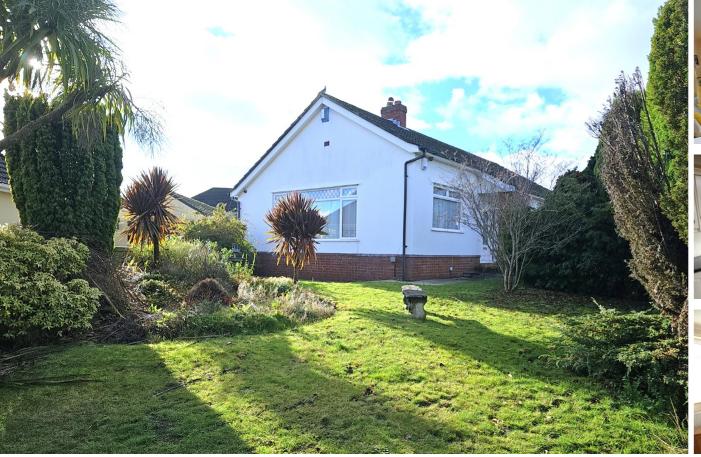

## 95 Corbiere Avenue, Parkstone, Poole, Dorset BH12 4JL

£359,950 Freehold

\*\* NO FORWARD CHAIN \*\* A spacious three bedroom detached bungalow situated on a corner plot in this residential road, on the fringes of Alderney and Parkstone within close proximity of local amenities and central bus routes to both Poole and Bournemouth. Bourne Valley Nature Reserve is also a short walk away. The property would benefit from some cosmetic updating and internal viewing is highly advised to appreciate it's charm and finesse. The accommodation on offer comprises: triple aspect lounge, kitchen, two double bedrooms, one good sized single bedroom and four piece bathroom suite. Externally there is a charming Southerly aspect garden with sun patio, and lawned area. To the front the generous driveway provides ample off road parking which in turn leads to two integral garages. Further features include: feature fireplace to lounge, fitted wardrobes to bedrooms one and two, gas central heating and UPVC double glazing.