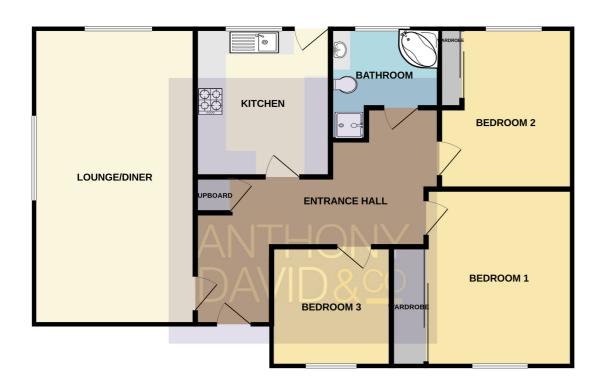

## GROUND FLOOR 942 sq.ft. (87.5 sq.m.) approx.

Entrance Hall Doors to

Lounge 21' 11" x 11' 11" (6.68m x 3.63m)

Kitchen 11' 9" x 10' 11" (3.58m x 3.33m)

Bedroom One 13' 1" x 10' 9" (3.99m x 3.28m)

Bedroom Two 11' 11" x 9' 2" (3.63m x 2.79m)

Bedroom Three 8' 10" x 8' 10" (2.69m x 2.69m)

Bathroom 8' 0" x 6' 10" (2.44m x 2.08m)

Garages 2 x Integral

Garden Southerly aspect

Driveway Ample off road parking

Council Tax Band D

TOTAL FLOOR AREA: 942 sq.ft. (87.5 sq.m.) approx