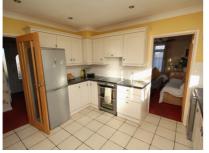

## 95 Corbiere Avenue, Parkstone, Poole, Dorset BH12 4JL

£359,950 Freehold

\*\* NO FORWARD CHAIN \*\* A spacious three bedroom detached bungalow situated on a corner plot in this residential road, on the fringes of Alderney and Parkstone within close proximity of local amenities and central bus routes to both Poole and Bournemouth. Bourne Valley Nature Reserve is also a short walk away. The property would benefit from some cosmetic updating and internal viewing is highly advised to appreciate it's charm and finesse. The accommodation on offer comprises: triple aspect lounge, kitchen, two double bedrooms, one good sized single bedroom and four piece bathroom suite. Externally there is a charming Southerly aspect garden with sun patio, and lawned area. To the front the generous driveway provides ample off road parking which in turn leads to two integral garages. Further features include: feature fireplace to lounge, fitted wardrobes to bedrooms one and two, gas central heating and UPVC double glazing.

## GROUND FLOOR 942 sq.ft. (87.5 sq.m.) approx.

Entrance Hall Doors to

Lounge 21' 11" x 11' 11" (6.68m x 3.63m)

Kitchen 11' 9" x 10' 11" (3.58m x 3.33m)

Bedroom One 13' 1" x 10' 9" (3.99m x 3.28m)

Bedroom Two 11' 11" x 9' 2" (3.63m x 2.79m)