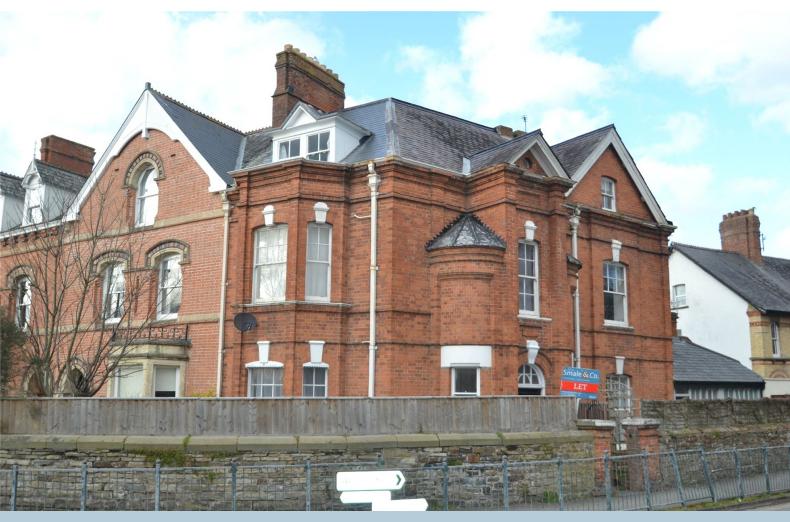

#### **Directions**

DIRECTIONS - walking from the square in Barnstaple proceed towards rock Park with the river on your right. Pass the Park Hotel on your left and the building can be found on the end of the road on the left bend. Access is in Victoria Road.