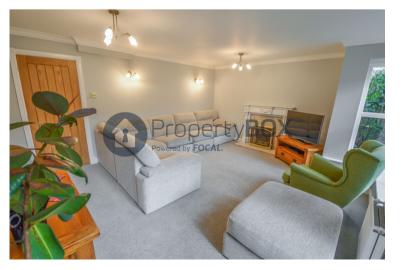

The accommodation includes a spacious living room, dining room with Oak flooring, a conservatory and also a high quality re-fitted kitchen. The first floor provides five bedrooms, two ensuites and the family bathroom.

### **LIVING ROOM**

16' 5" x 13' 7" (5.00m x 4.14m) New Carpets