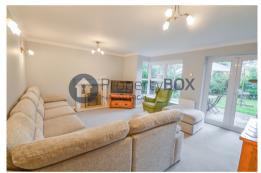

The accommodation includes a spacious living room, dining room with Oak flooring, a conservatory and also a high quality re-fitted kitchen. The first floor provides five bedrooms, two ensuites and the family bathroom.

### **LIVING ROOM**

16' 5" x 13' 7" (5.00m x 4.14m) New Carpets