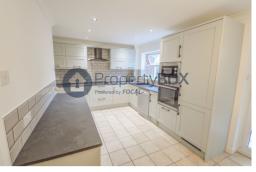

#### **NEWLY FITTED KITCHEN**

17' 7" x 9' 3" (5.36m x 2.82m) High quality kitchen with fitted appliances.