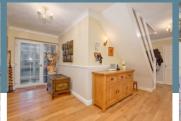

#### Room Sizes

Porch

Entrance Hall

Living Room - 17' 5" x 11' 11"

Dining Room - 16'9" x 11'3"

Kitchen - 12'9" x 11'3"

Utility Room - 11' 4" x 6' 9"

Shower Room

Conservatory - 11' 3" x 10' 11"

First Floor:

Bedroom 1 - 20' 9" x 16' 4"

En Suite Shower Room

Bedroom 2 - 15' 6" x 12' 0"

Bedroom 3 - 15' 10" x 11' 3"

Bedroom 4 - 11'9" x 11'3"

Bedroom 5 - 10' 4" x 8' 11"