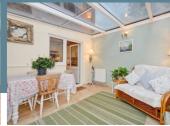

Conservatory - 11' 3" x 10' 11"

First Floor:

Bedroom 1 - 20' 9" x 16' 4"

En Suite Shower Room

Bedroom 2 - 15' 6" x 12' 0"

Bedroom 3 - 15' 10" x 11' 3"

Bedroom 4 - 11'9" x 11'3"

Bedroom 5 - 10' 4" x 8' 11"