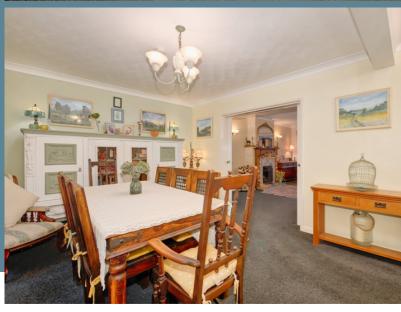

#### Room Sizes

Porch

Entrance Hall

Living Room - 17' 5" x 11' 11"

Dining Room - 16'9" x 11'3"

Kitchen - 12'9" x 11'3"

Utility Room - 11' 4" x 6' 9"

Shower Room