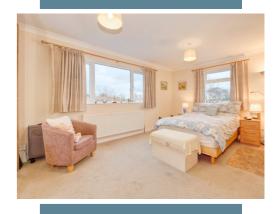

Conservatory - 11' 3" x 10' 11"

First Floor:

Bedroom 1 - 20' 9" x 16' 4"

En Suite Shower Room

Bedroom 2 - 15' 6" x 12' 0"

Bedroom 3 - 15' 10" x 11' 3"

Bedroom 4 - 11'9" x 11'3"

Bedroom 5 - 10' 4" x 8' 11"