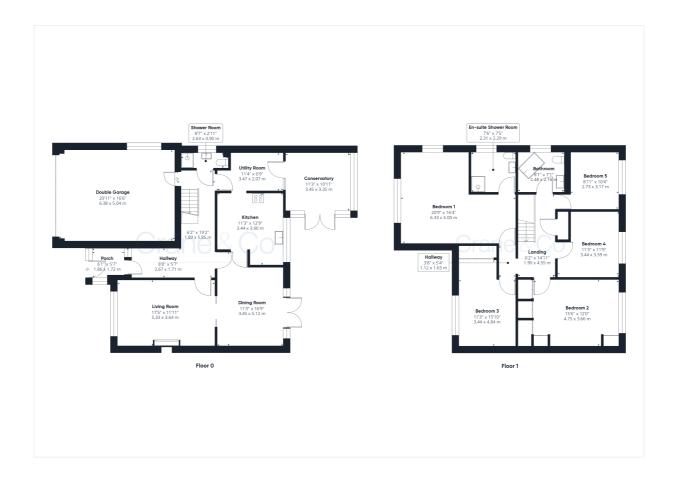

#### Room Sizes

Porch

Entrance Hall

Living Room - 17' 5" x 11' 11"

Dining Room - 16'9" x 11'3"

Kitchen - 12'9" x 11'3"

Utility Room - 11' 4" x 6' 9"

Shower Room

Conservatory - 11' 3" x 10' 11"

First Floor:

Bedroom 1 - 20' 9" x 16' 4"

En Suite Shower Room

Bedroom 2 - 15' 6" x 12' 0"

Bedroom 3 - 15' 10" x 11' 3"

Bedroom 4 - 11'9" x 11'3"

Bedroom 5 - 10' 4" x 8' 11"

Bathroom

Outside:

Double Garage - 20' 11" x 16' 6"

Freehold