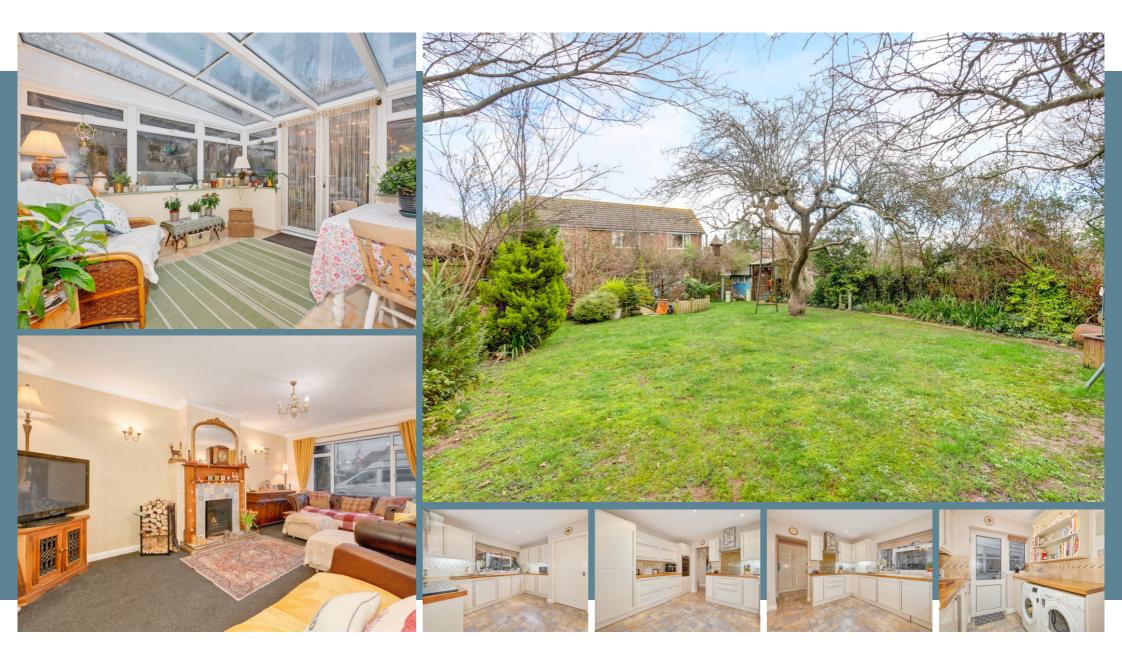

'Pinecroft' is the perfect home for large families or multigenerational living. Having been considerably extended, this impressive detached house now boasts 5 double bedrooms as well as having the reception space to match! With a living room, separate dining room and conservatory, you'll be spoilt for space. And if you like to entertain, this house takes it to another level with a fantastic undercover garden bar that flows wonderfully well from the house, you'll be making the most of those long summer nights. The kitchen is modern and the utility room provides a useful extra space. And with a family bathroom and 2 further shower rooms, there won't be a fight for the bathroom in the mornings. The garden is mature and measures in excess of 120ft in length whilst the double garage is perfect if you like to tinker or need to store cars or bikes. There's ample off road parking for you and the family out the front and with shopping facilities nearby, every box is ticked with this large family house.