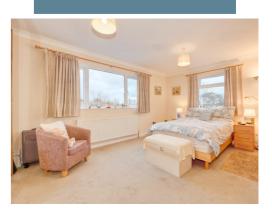

Conservatory - 11' 3" x 10' 11"

First Floor:

Bedroom 1 - 20' 9" x 16' 4"

En Suite Shower Room

Bedroom 2 - 15' 6" x 12' 0"

Bedroom 3 - 15' 10" x 11' 3"

Bedroom 4 - 11'9" x 11'3"

Bedroom 5 - 10' 4" x 8' 11"