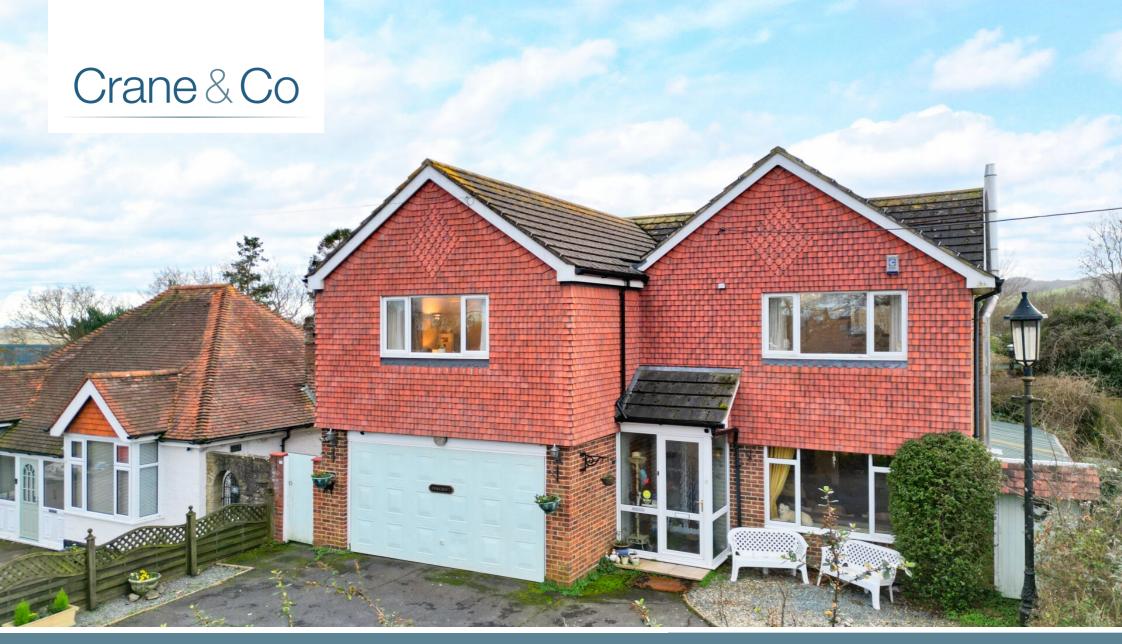

# Pinecroft, Dittons Road, Polegate, East Sussex BN26 6JG

Price Guide

£660,000 - £700,000

Freehold

₽■15 Bedroom = 3 Bathroom = 2 Reception

PRICE GUIDE £660,000 - £700,000

WATCH THE FILM AND 3D TOUR and view EXPERT PHOTOGRAPHY at craneandco.co.uk (ALL PROVIDED FREE FOR ALL OUR SELLERS)

'Pinecroft' is the perfect home for large families or multigenerational living. Having been considerably extended, this impressive detached house now boasts 5 double bedrooms as well as having the reception space to match! With a living room, separate dining room and conservatory, you'll be spoilt for space. And if you like to entertain, this house takes it to another level with a fantastic undercover garden bar that flows wonderfully well from the house, you'll be making the most of those long summer nights. The kitchen is modern and the utility room provides a useful extra space. And with a family bathroom and 2 further shower rooms, there won't be a fight for the bathroom in the mornings. The garden is mature and measures in excess of 120ft in length whilst the double garage is perfect if you like to tinker or need to store cars or bikes. There's ample off road parking for you and the family out the front and with shopping facilities nearby, every box is ticked with this large family house.