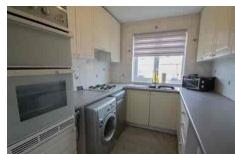

#### Kitchen

3.6m x 2.3m (11' 10" x 7' 7")

Range of wall and base units. Double oven. Fully tiled walls.