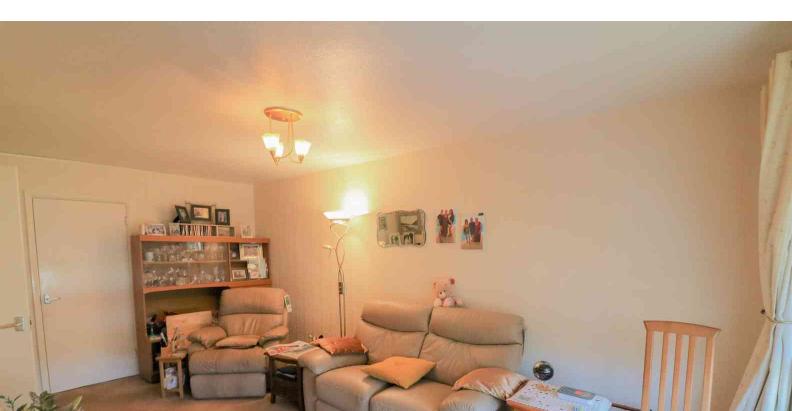

# Lounge

5.4m x 3.4m (17' 9" x 11' 2")

Double-Glazed windows to the front aspect. Gas fire.