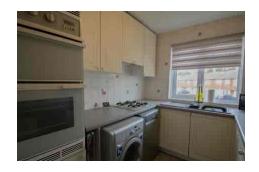

#### Kitchen

3.6m x 2.3m (11' 10" x 7' 7")

Range of wall and base units. Double oven. Fully tiled walls.