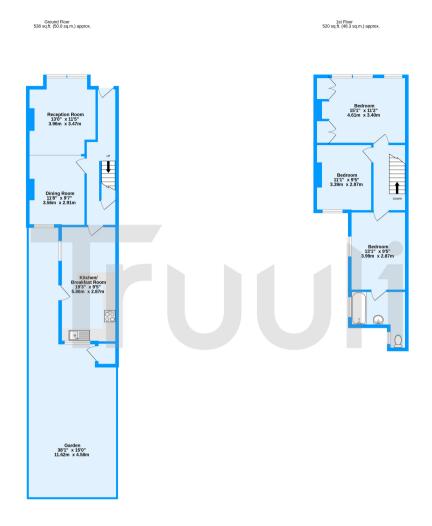

TOTAL FLOOR AREA: 1058 sq.ft. (98.3 sq.m.) approx.

Measurements are approximate. Not to scale. Illustrative purposes only
Made with Metropic #C202