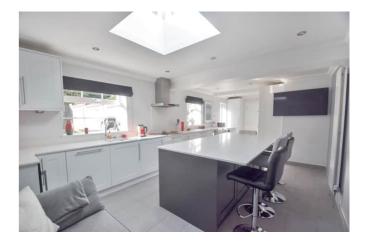

Upon entering, you are welcomed by a generous hallway, leading to a convenient WC, a versatile study/office, and access to a large garage complete with an electric door and plenty of room for both a vehicle and utility space. The spacious lounge is a standout, featuring a stunning bay window and an elegant marble fireplace as a focal point. For more formal occasions, the separate dining room, with French doors opening to the garden, provides ample space for family gatherings. The real heart of the home is the beautifully extended kitchen/dining room, completed in 2020. This contemporary social space features sleek high-spec white gloss cabinetry, an induction hob, integrated appliances, a wine cooler, and a large island with seating for five, ideal for casual dining and entertaining. There is even room for a sofa, making it perfect for relaxed family moments. Upstairs, four generously sized double bedrooms, each with built-in storage, offer ample space for furniture. The primary bedroom benefits from a stylish en-suite shower room, while the modern family bathroom serves the remaining rooms. Outside, the vast south-facing garden is split into three sections, a side garden, a concrete gated compound which provides storage, additional off-road parking and rear access and a walled main garden with patio and lawn, which is a haven for relaxation and recreation. For those looking for even more space there is further scope for expansion above the garage or the loft space, subject to planning.

## FAIRVIEW AVENUE, WIGMORE, GILLINGHAM, KENT, ME8 0PX

Hallway |6' ||" x 7' ||" (5.16m x 2.41m)

**₩/C** 5' 8" x 3' 8" (1.73m x 1.12m)

**Kitchen/ Dining Room** 27' |" x | |' 7" (8.26m x 3.53m)

**Dining Room** 17' 2" x 11' 10" (5.23m x 3.61m)