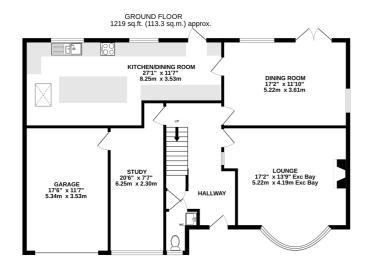

## FAIRVIEW AVENUE, WIGMORE, GILLINGHAM, KENT, ME8 0PX

Hallway |6' ||" x 7' ||" (5.16m x 2.41m)

**₩/C** 5' 8" x 3' 8" (1.73m x 1.12m)

**Kitchen/ Dining Room** 27' |" x | |' 7" (8.26m x 3.53m)

**Dining Room** 17' 2" x 11' 10" (5.23m x 3.61m)

Lounge 17' 2" x 13' 9" (5.23m x 4.19m)

**Study** 20' 6" × 7' 7" (6.25m × 2.31m)

**Bedroom I** 17' 2" x 13' 11" (5.23m x 4.24m)

**Ensuite** 6' 5" x 5' 10" (1.96m x 1.78m)

**Bedroom 2** 15' 4" x 10' 3" (4.67m x 3.12m)

**Bedroom 3** 11' 10" x 8' 4" (3.61m x 2.54m)

**Bedroom 4** 11' 7" x 8' 4" (3.53m x 2.54m)

**Bathroom** 7' 10" x 5' 10" (2.39m x 1.78m)

**Garage** 17' 6" x 11' 7" (5.33m x 3.53m)

FAIRVIEW AVENUE, WIGMORE, GILLINGHAM, KENT, ME8 0PX