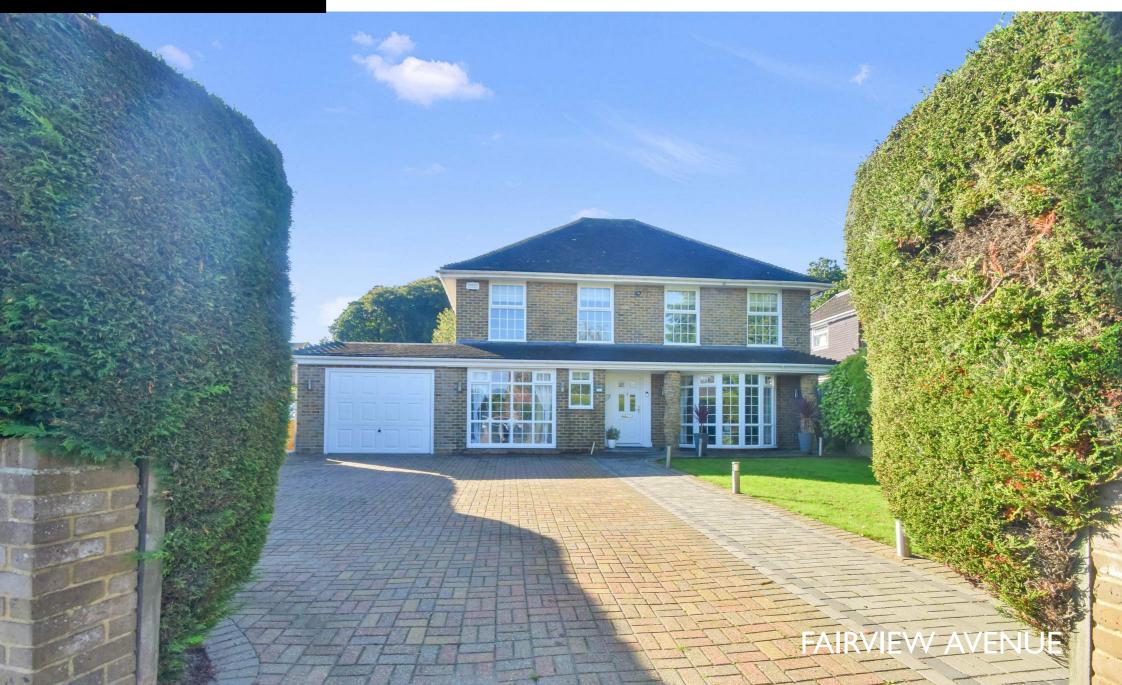

# THE PROPERTY

This impressive, extended detached home, located on a desirable corner plot in Fairview Avenue, Wigmore, offers both privacy and curb appeal. Set back from the road and surrounded by a charming hedged boundary, the property boasts an attractive front garden, spacious driveway with electric vehicle charger and accommodating multiple vehicles.

Upon entering, you are welcomed by a generous hallway, leading to a convenient WC, a versatile study/office, and access to a large garage complete with an electric door and plenty of room for both a vehicle and utility space. The spacious lounge is a standout, featuring a stunning bay window and an elegant marble fireplace as a focal point. For more formal occasions, the separate dining room, with French doors opening to the garden, provides ample space for family gatherings. The real heart of the home is the beautifully extended kitchen/dining room, completed in 2020. This contemporary social space features sleek high-spec white gloss cabinetry, an induction hob, integrated appliances, a wine cooler, and a large island with seating for five, ideal for casual dining and entertaining. There is even room for a sofa, making it perfect for relaxed family moments. Upstairs, four generously sized double bedrooms, each with built-in storage, offer ample space for furniture. The primary bedroom benefits from a stylish en-suite shower room, while the modern family bathroom serves the remaining rooms. Outside, the vast south-facing garden is split into three sections, a side garden, a concrete gated compound which provides storage, additional off-road parking and rear access and a walled main garden with patio and lawn, which is a haven for relaxation and recreation. For those looking for even more space there is further scope for expansion above the garage or the loft space, subject to planning.