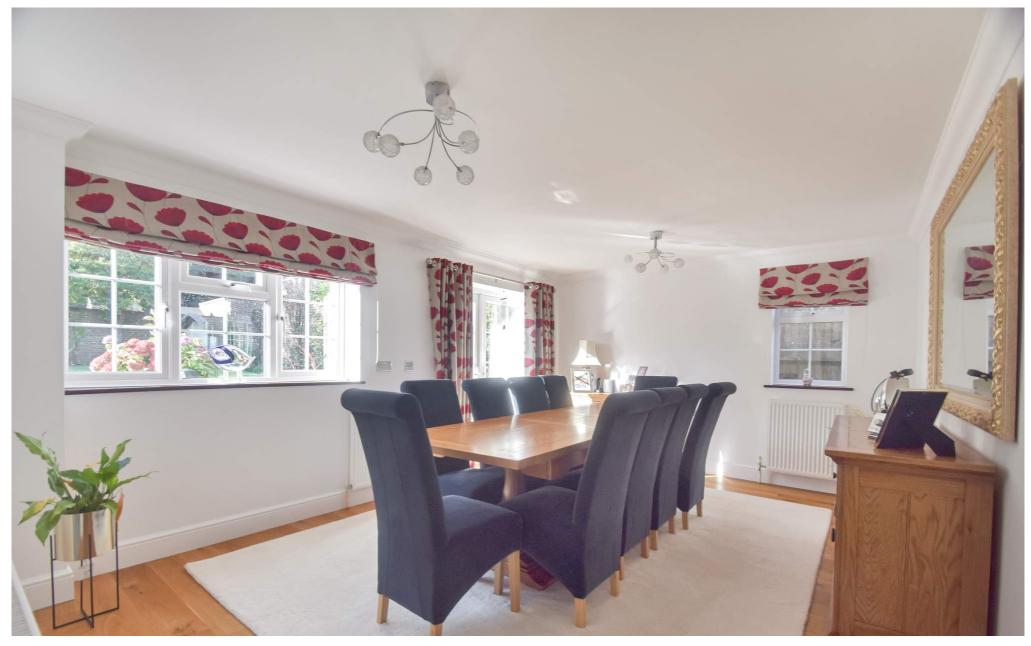

Upon entering, you are welcomed by a generous hallway, leading to a convenient WC, a versatile study/office, and access to a large garage complete with an electric door and plenty of room for both a vehicle and utility space. The spacious lounge is a standout, featuring a stunning bay window and an elegant marble fireplace as a focal point. For more formal occasions, the separate dining room, with French doors opening to the garden, provides ample space for family gatherings. The real heart of the home is the beautifully extended kitchen/dining room, completed in 2020. This contemporary social space features sleek high-spec white gloss cabinetry, an induction hob, integrated appliances, a wine cooler, and a large island with seating for five, ideal for casual dining and entertaining. There is even room for a sofa, making it perfect for relaxed family moments. Upstairs, four generously sized double bedrooms, each with built-in storage, offer ample space for furniture. The primary bedroom benefits from a stylish en-suite shower room, while the modern family bathroom serves the remaining rooms. Outside, the vast south-facing garden is split into three sections, a side garden, a concrete gated compound which provides storage, additional off-road parking and rear access and a walled main garden with patio and lawn, which is a haven for relaxation and recreation. For those looking for even more space there is further scope for expansion above the garage or the loft space, subject to planning.