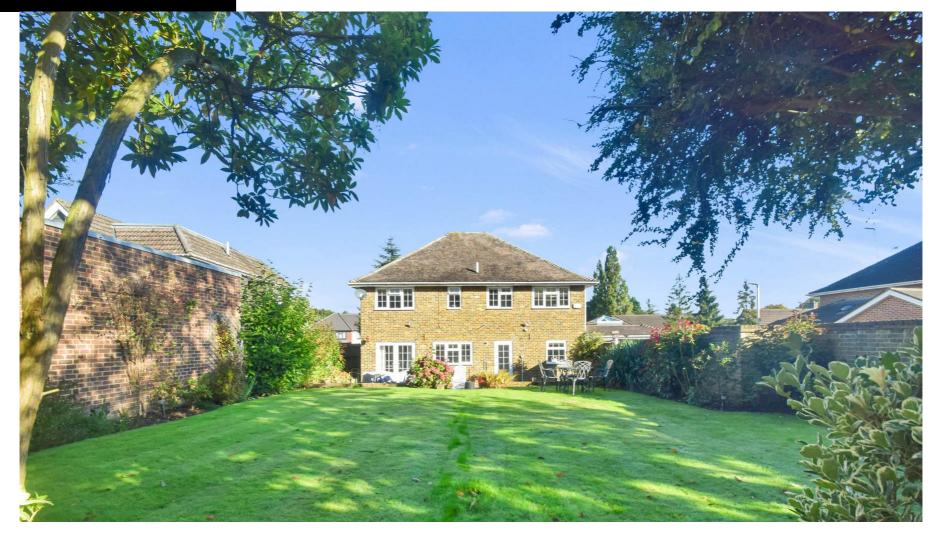

# THE PROPERTY

This impressive, extended detached home, located on a desirable corner plot in Fairview Avenue, Wigmore, offers both privacy and curb appeal. Set back from the road and surrounded by a charming hedged boundary, the property boasts an attractive front garden, spacious driveway with electric vehicle charger and accommodating multiple vehicles.

Upon entering, you are welcomed by a generous hallway, leading to a convenient WC, a versatile study/office, and access to a large garage complete with an electric door and plenty of room for both a vehicle and utility space. The spacious lounge is a standout, featuring a stunning bay window and an elegant marble fireplace as a focal point. For more formal occasions, the separate dining room, with French doors opening to the garden, provides ample space for family gatherings. The real heart of the home is the beautifully extended kitchen/dining room, completed in 2020. This contemporary social space features sleek high-spec white gloss cabinetry, an induction hob, integrated appliances, a wine cooler, and a large island with seating for five, ideal for casual dining and entertaining. There is even room for a sofa, making it perfect for relaxed family moments. Upstairs, four generously sized double bedrooms, each with built-in storage, offer ample space for furniture. The primary bedroom benefits from a stylish en-suite shower room, while the modern family bathroom serves the remaining rooms. Outside, the vast south-facing garden is split into three sections, a side garden, a concrete gated compound which provides storage, additional off-road parking and rear access and a walled main garden with patio and lawn, which is a haven for relaxation and recreation. For those looking for even more space there is further scope for expansion above the garage or the loft space, subject to planning.