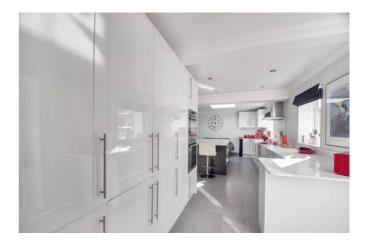

Upon entering, you are welcomed by a generous hallway, leading to a convenient WC, a versatile study/office, and access to a large garage complete with an electric door and plenty of room for both a vehicle and utility space. The spacious lounge is a standout, featuring a stunning bay window and an elegant marble fireplace as a focal point. For more formal occasions, the separate dining room, with French doors opening to the garden, provides ample space for family gatherings. The real heart of the home is the beautifully extended kitchen/dining room, completed in 2020. This contemporary social space features sleek high-spec white gloss cabinetry, an induction hob, integrated appliances, a wine cooler, and a large island with seating for five, ideal for casual dining and entertaining. There is even room for a sofa, making it perfect for relaxed family moments. Upstairs, four generously sized double bedrooms, each with built-in storage, offer ample space for furniture. The primary bedroom benefits from a stylish en-suite shower room, while the modern family bathroom serves the remaining rooms. Outside, the vast south-facing garden is split into three sections, a side garden, a concrete gated compound which provides storage, additional off-road parking and rear access and a walled main garden with patio and lawn, which is a haven for relaxation and recreation. For those looking for even more space there is further scope for expansion above the garage or the loft space, subject to planning.

## FAIRVIEW AVENUE, WIGMORE, GILLINGHAM, KENT, ME8 0PX

Hallway |6' ||" x 7' ||" (5.16m x 2.41m)

**₩/C** 5' 8" x 3' 8" (1.73m x 1.12m)

**Kitchen/ Dining Room** 27' |" x | |' 7" (8.26m x 3.53m)

**Dining Room** 17' 2" x 11' 10" (5.23m x 3.61m)