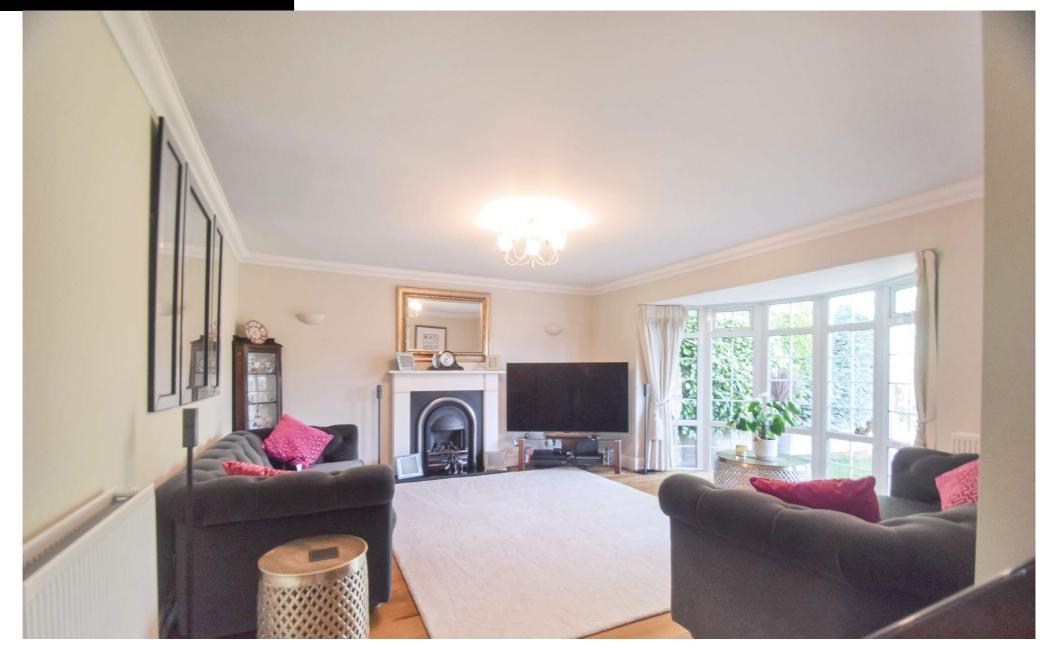

Upon entering, you are welcomed by a generous hallway, leading to a convenient WC, a versatile study/office, and access to a large garage complete with an electric door and plenty of room for both a vehicle and utility space. The spacious lounge is a standout, featuring a stunning bay window and an elegant marble fireplace as a focal point. For more formal occasions, the separate dining room, with French doors opening to the garden, provides ample space for family gatherings. The real heart of the home is the beautifully extended kitchen/dining room, completed in 2020. This contemporary social space features sleek high-spec white gloss cabinetry, an induction hob, integrated appliances, a wine cooler, and a large island with seating for five, ideal for casual dining and entertaining. There is even room for a sofa, making it perfect for relaxed family moments. Upstairs, four generously sized double bedrooms, each with built-in storage, offer ample space for furniture. The primary bedroom benefits from a stylish en-suite shower room, while the modern family bathroom serves the remaining rooms. Outside, the vast south-facing garden is split into three sections, a side garden, a concrete gated compound which provides storage, additional off-road parking and rear access and a walled main garden with patio and lawn, which is a haven for relaxation and recreation. For those looking for even more space there is further scope for expansion above the garage or the loft space, subject to planning.

Lounge 17' 2" x 13' 9" (5.23m x 4.19m)

**Study** 20' 6" × 7' 7" (6.25m × 2.31m)

**Bedroom I** 17' 2" x 13' 11" (5.23m x 4.24m)

**Ensuite** 6' 5" x 5' 10" (1.96m x 1.78m)

**Bedroom 2** 15' 4" x 10' 3" (4.67m x 3.12m)