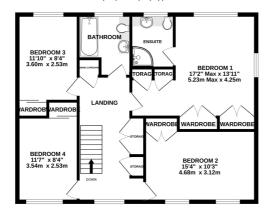

Lounge 17' 2" x 13' 9" (5.23m x 4.19m)

**Study** 20' 6" × 7' 7" (6.25m × 2.31m)

**Bedroom I** 17' 2" x 13' 11" (5.23m x 4.24m)

**Ensuite** 6' 5" x 5' 10" (1.96m x 1.78m)

**Bedroom 2** 15' 4" x 10' 3" (4.67m x 3.12m)

**Bedroom 3** 11' 10" x 8' 4" (3.61m x 2.54m)

**Bedroom 4** 11' 7" x 8' 4" (3.53m x 2.54m)

**Bathroom** 7' 10" x 5' 10" (2.39m x 1.78m)

**Garage** 17' 6" x 11' 7" (5.33m x 3.53m)

FAIRVIEW AVENUE, WIGMORE, GILLINGHAM, KENT, ME8 0PX

1ST FLOOR 835 sq.ft. (77.5 sq.m.) approx.

TOTAL FLOOR AREF: 2054 s.qt. (190.8 s.qt.m.) approx. While every strength tabe en rade to exact the securicy of the floogian contained here, measurements of doors, windows, norms and any other terms are approximate and no responsibility is taken for any error, mession or met securities. The plan is of is illustrative purposed by and indiad be used as such any prospective purchaser. The plan is of is illustrative purposed by the table of the security and security approximation of the security of the security of the security of the security prospective purchaser. The services, systems and applications show the to been tested and no guarantee as to the security of the sec